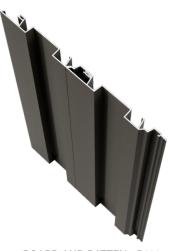

AliClad, designed by The Building Agency, is a premium aluminium weatherboard system that has had every detail and feature designed, tuned and resolved. Backed by decades of local experience and international product knowledge, AliClad offers architects, builders and developers a robust and beautifully finished product, supported on an easy-to-install fixing system engineered to perform.

#### **Finish and Aesthetics**

Flat and matt powdercoat options, anodised-look paint finishes, sublimated woodgrains, and horizontal and vertical profile alignments achieve both classic and contemporary designs.

# **PROFILES**

SQUARE GROOVE - S150

SQUARE GROOVE - S220-65

V-GROOVE - V200

V-GROOVE - V136 / V150

BOARD AND BATTEN - B200

Helping designers and developers create tomorrow's buildings with the most functional, durable and beautiful architectural systems.