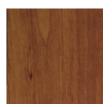

### VOOD**GRAIN** FINISH

The Aliclad system offers a non-combustible and yet versatile timber finish aluminium cladding option that overcomes the drawbacks of traditional timber. Metwoods unique sublimation process reproduces images of natural woodgrain on powder coated steel & aluminium panels & extrusions.

- Lightweight
- Eco Friendly
- Virtually Maintenance Free
- Non-Warping
- Impact & Scratch Resistant
- Stain & Fade Resistant \*

AUSTRALIAN CEDAR BEECHWOOD

**BLACK BEAN** 

**GREY WALNUT** 

MAPLE

MERBAU

RATA