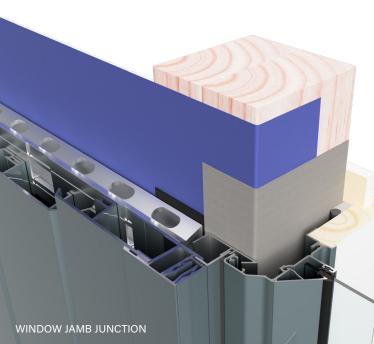

# Better Structural and Fire Performance

One of the key differences in AliClad is the unique proprietary AlphaRail system, an aluminium batten system designed for superior structural and fire performance in commercial buildings. Strategic placement of the structural fixings creates a safer and more comprehensive design for overall strength and weathering performance. AliClad can also be installed on timber battens for low-rise buildings.

#### A fully integrated system

AliClad comes with a full assembly kit. It can interface easily with other façade systems, giving designers flexibility. Built-in tolerances, and the elimination of sealants and tapes, means AliClad provides a long-term mechanical sealed solution. The system design also gives builders the option to install the windows either before or after the cladding goes on.

#### **Mechanical Drainage**

With no tapes or sealants, AliClad has a true mechanical system drainage for improved weathertightness.

#### Flashing System

AliClad's comprehensive two-piece and multifunction extruded flashing system ensures ease of installation without affecting the aesthetic finish.