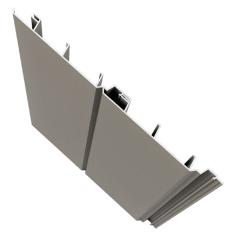

AliClad, designed by The Building Agency, is a premium aluminium weatherboard system that has had every detail and feature designed, tuned and resolved. Backed by decades of local experience and international product knowledge, AliClad offers architects, builders and developers a robust and beautifully finished product, supported on an easy-to-install fixing system engineered to perform.

#### **Structure**

The AliClad system is designed for very high wind loadings and designed to be fixed at maximum span distances for reduced project costs.

#### Flashing System

AliClad's comprehensive two-piece and multifunction extruded flashing system ensures ease of installation without affecting the aesthetic finish.