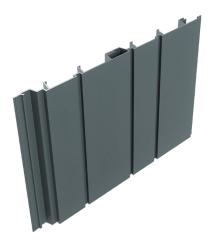

AliClad, designed by The Building Agency, is a premium aluminium weatherboard system that has had every detail and feature designed, tuned and resolved. Backed by decades of local experience and international product knowledge, AliClad offers architects, builders and developers a robust and beautifully finished product, supported on an easy-to-install fixing system engineered to perform.

#### **Structure**

The AliClad system is designed for very high wind loadings and designed to be fixed at maximum span distances for reduced project costs.

#### Flashing System

AliClad's comprehensive two-piece and multifunction extruded flashing system ensures ease of installation without affecting the aesthetic finish.