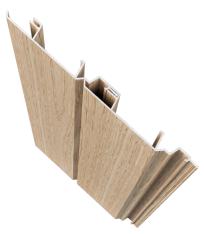

### VOOD**GRAIN** FINISH

The Aliclad system offers a non-combustible and yet versatile timber finish aluminium cladding option that overcomes the drawbacks of traditional timber. Metwoods unique sublimation process reproduces images of natural woodgrain on powder coated steel & aluminium panels & extrusions.

- Lightweight
- Eco Friendly
- Virtually Maintenance Free
- Non-Warping
- Impact & Scratch Resistant
- Stain & Fade Resistant \*

AUSTRALIAN CEDAR BEECHWOOD

**BLACK BEAN** 

**GREY WALNUT** 

MAPLE

MERBAU

RATA

RICH OAK

TAWA