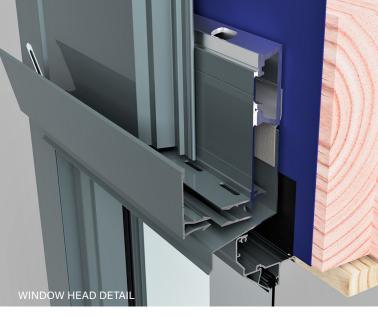

# Better Structural and Fire Performance

One of the key differences in AliClad is the unique proprietary AlphaRail system, an aluminium batten system designed for superior structural and fire performance in commercial buildings. Strategic placement of the structural fixings creates a safer and more comprehensive design for overall strength and weathering performance. AliClad can also be installed on timber battens for low-rise buildings.

#### A fully integrated system

AliClad comes with a full assembly kit. It can interface easily with other façade systems, giving designers flexibility. Built-in tolerances, and the elimination of sealants and tapes, means AliClad provides a long-term mechanical sealed solution. The system design also gives builders the option to install the windows either before or after the cladding goes on.

#### Flashing System

AliClad's comprehensive two-piece and multifunction extruded flashing system ensures ease of installation without affecting the aesthetic finish.