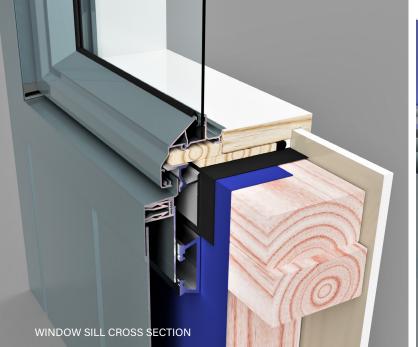

#### Weather tightness

The system has been designed in line with NZBC Acceptable Solutions. It is currently being tested to be compliant with E2:VM1 and NZS4284.

#### A fully integrated system

AliClad comes with a full assembly kit. It can interface easily with other façade systems, giving designers flexibility. Built-in tolerances, and the elimination of sealants and tapes, means AliClad provides a long-term mechanical sealed solution. The system design also gives builders the option to install the windows either before or after the cladding goes on.

#### **Mechanical Drainage**

With no tapes or sealants, AliClad has a true mechanical system drainage for improved weathertightness.

#### Flashing System

AliClad's comprehensive two-piece and multifunction extruded flashing system ensures ease of installation without affecting the aesthetic finish.