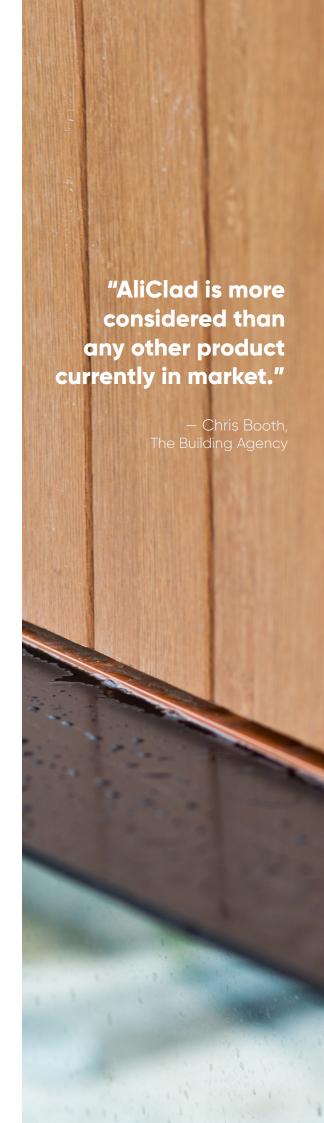

### VOOD**GRAIN** FINISH

The Aliclad system offers a non-combustible and yet versatile timber finish aluminium cladding option that overcomes the drawbacks of traditional timber. Metwoods unique sublimation process reproduces images of natural woodgrain on powder coated steel & aluminium panels & extrusions.