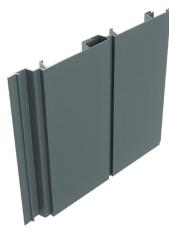

AliClad, designed by The Building Agency, is a premium aluminium weatherboard system that has had every detail and feature designed, tuned and resolved. Backed by decades of local experience and international product knowledge, AliClad offers architects, builders and developers a robust and beautifully finished product, supported on an easy-to-install fixing system engineered to perform.

#### **Structure**

The AliClad system is designed for very high wind loadings and designed to be fixed at maximum span distances for reduced project costs.

#### Flashing System

AliClad's comprehensive two-piece and multifunction extruded flashing system ensures ease of installation without affecting the aesthetic finish.