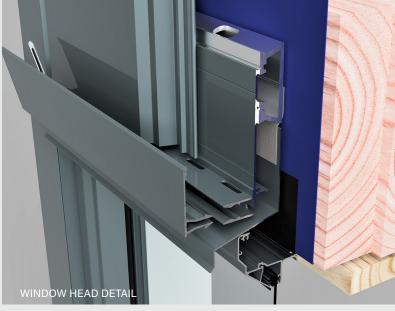

#### Flashing System

AliClad's comprehensive two-piece and multifunction extruded flashing system ensures ease of installation without affecting the aesthetic finish.

#### **Mechanical Drainage**

With no tapes or sealants, AliClad has a true mechanical system drainage for improved weathertightness.

#### Weather tightness

The system has been designed in line with NZBC Acceptable Solutions. It is currently being tested to be compliant with E2:VM1 and NZS4284.