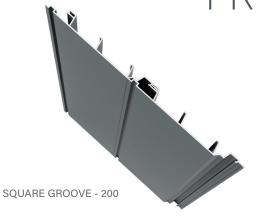

# **PROFILES**

SQUARE GROOVE - 200A6

V-GROOVE - 135A

V-GROOVE - 200A12

BOARD AND BATTEN - 200

Helping designers and developers create tomorrow's buildings with the most functional, durable and beautiful architectural systems.