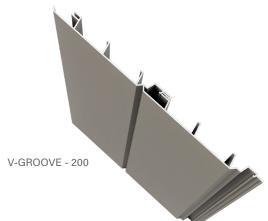

# **PROFILES**

SQUARE GROOVE - 200A6

V-GROOVE - 135A

V-GROOVE - 200A12

BOARD AND BATTEN - 200

Helping designers and developers create tomorrow's buildings with the most functional, durable and beautiful architectural systems.