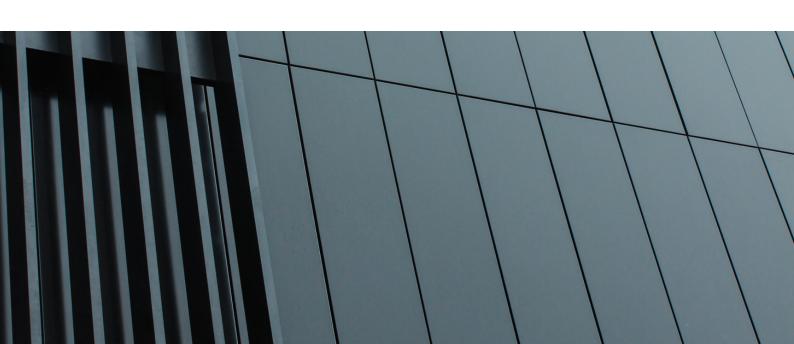

#### **Finish and Aesthetics**

Flat and matt powdercoat options, anodised-look paint finishes, sublimated woodgrains, and horizontal and vertical profile alignments achieve both classic and contemporary designs.

## Flat MATT Finish

The Flatt Matt range provides the modern, anodised, timeless look that designers appreciate. The ultra matt finish and the interaction of light on these surfaces, opens up new possibilities in aesthetics. The Flat Matt range also offers amazing durability in the harshest of environments.