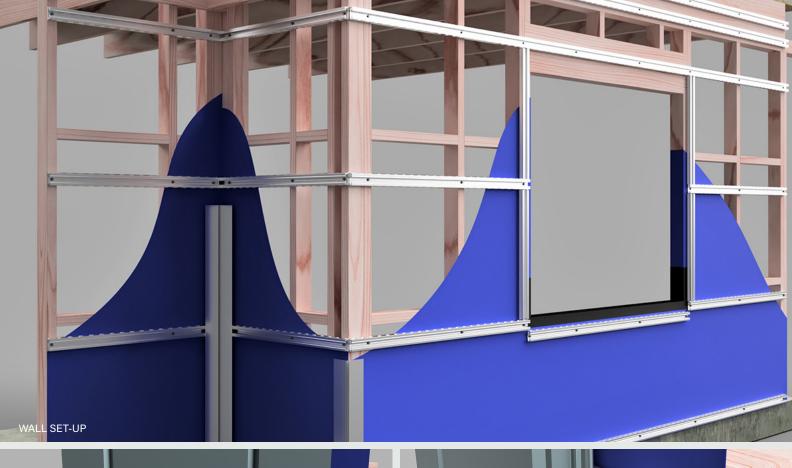

#### **Structure**

The AliClad system is designed for very high wind loadings and designed to be fixed at maximum span distances for reduced project costs.

# Better Structural and Fire Performance

One of the key differences in AliClad is the unique proprietary AlphaRail system, an aluminium batten system designed for superior structural and fire performance in commercial buildings. Strategic placement of the structural fixings creates a safer and more comprehensive design for overall strength and weathering performance. AliClad can also be installed on timber battens for low-rise buildings.