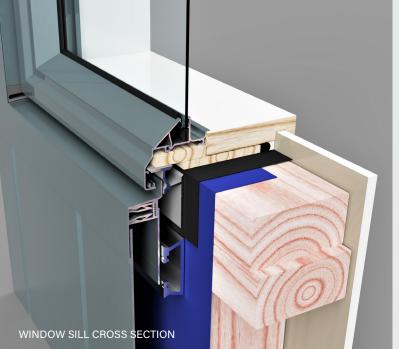

#### **Mechanical Drainage**

With no tapes or sealants, AliClad has a true mechanical system drainage for improved weathertightness.

#### Flashing System

AliClad's comprehensive two-piece and multifunction extruded flashing system ensures ease of installation without affecting the aesthetic finish.

#### Weather tightness

The system has been designed in line with NZBC Acceptable Solutions. It is currently being tested to be compliant with E2:VM1 and NZS4284.