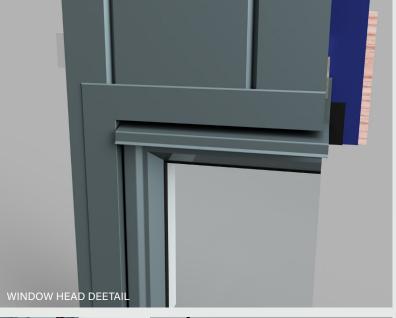

#### A fully integrated system

AliClad comes with a full assembly kit. It can interface easily with other façade systems, giving designers flexibility. Built-in tolerances, and the elimination of sealants and tapes, means AliClad provides a long-term mechanical sealed solution. The system design also gives builders the option to install the windows either before or after the cladding goes on.

#### Flashing System

AliClad's comprehensive two-piece and multifunction extruded flashing system ensures ease of installation without affecting the aesthetic finish.