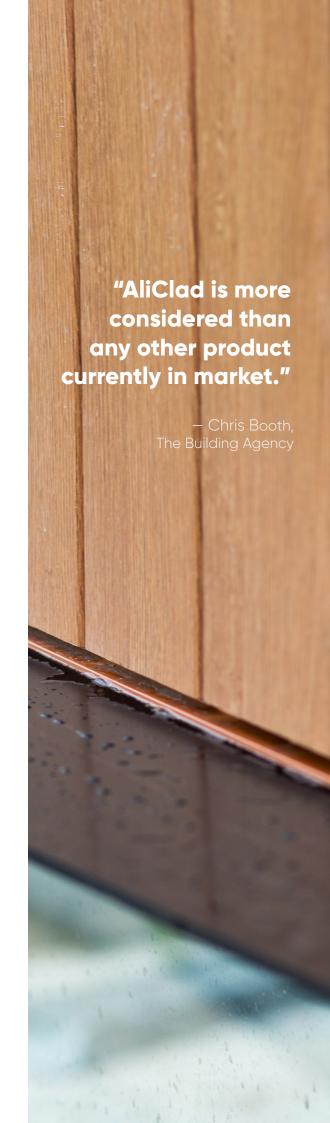

AliClad, designed by The Building Agency, is a premium aluminium weatherboard system that has had every detail and feature designed, tuned and resolved. Backed by decades of local experience and international product knowledge, AliClad offers architects, builders and developers a robust and beautifully finished product, supported on an easy-to-install fixing system engineered to perform.

#### **Mechanical Drainage**

With no tapes or sealants, AliClad has a true mechanical system drainage for improved weathertightness.

#### Flashing System

AliClad's comprehensive two-piece and multifunction extruded flashing system ensures ease of installation without affecting the aesthetic finish.