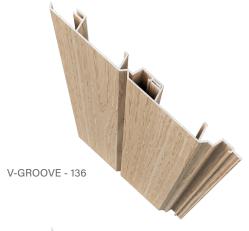

# **PROFILES**

SQUARE GROOVE - 200A6

V-GROOVE - 135A

V-GROOVE - 200A12

BOARD AND BATTEN - 200

Helping designers and developers create tomorrow's buildings with the most functional, durable and beautiful architectural systems.