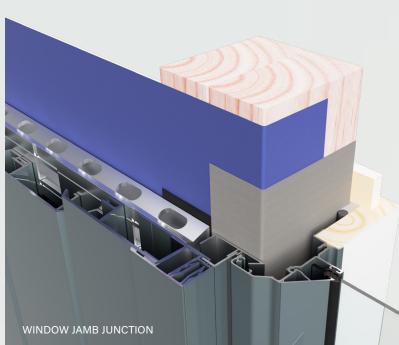

#### A fully integrated system

AliClad comes with a full assembly kit. It can interface easily with other façade systems, giving designers flexibility. Built-in tolerances, and the elimination of sealants and tapes, means AliClad provides a long-term mechanical sealed solution. The system design also gives builders the option to install the windows either before or after the cladding goes on.

#### Flashing System

AliClad's comprehensive two-piece and multifunction extruded flashing system ensures ease of installation without affecting the aesthetic finish.

#### Weather tightness

The system has been designed in line with NZBC Acceptable Solutions. It is currently being tested to be compliant with E2:VM1 and NZS4284.