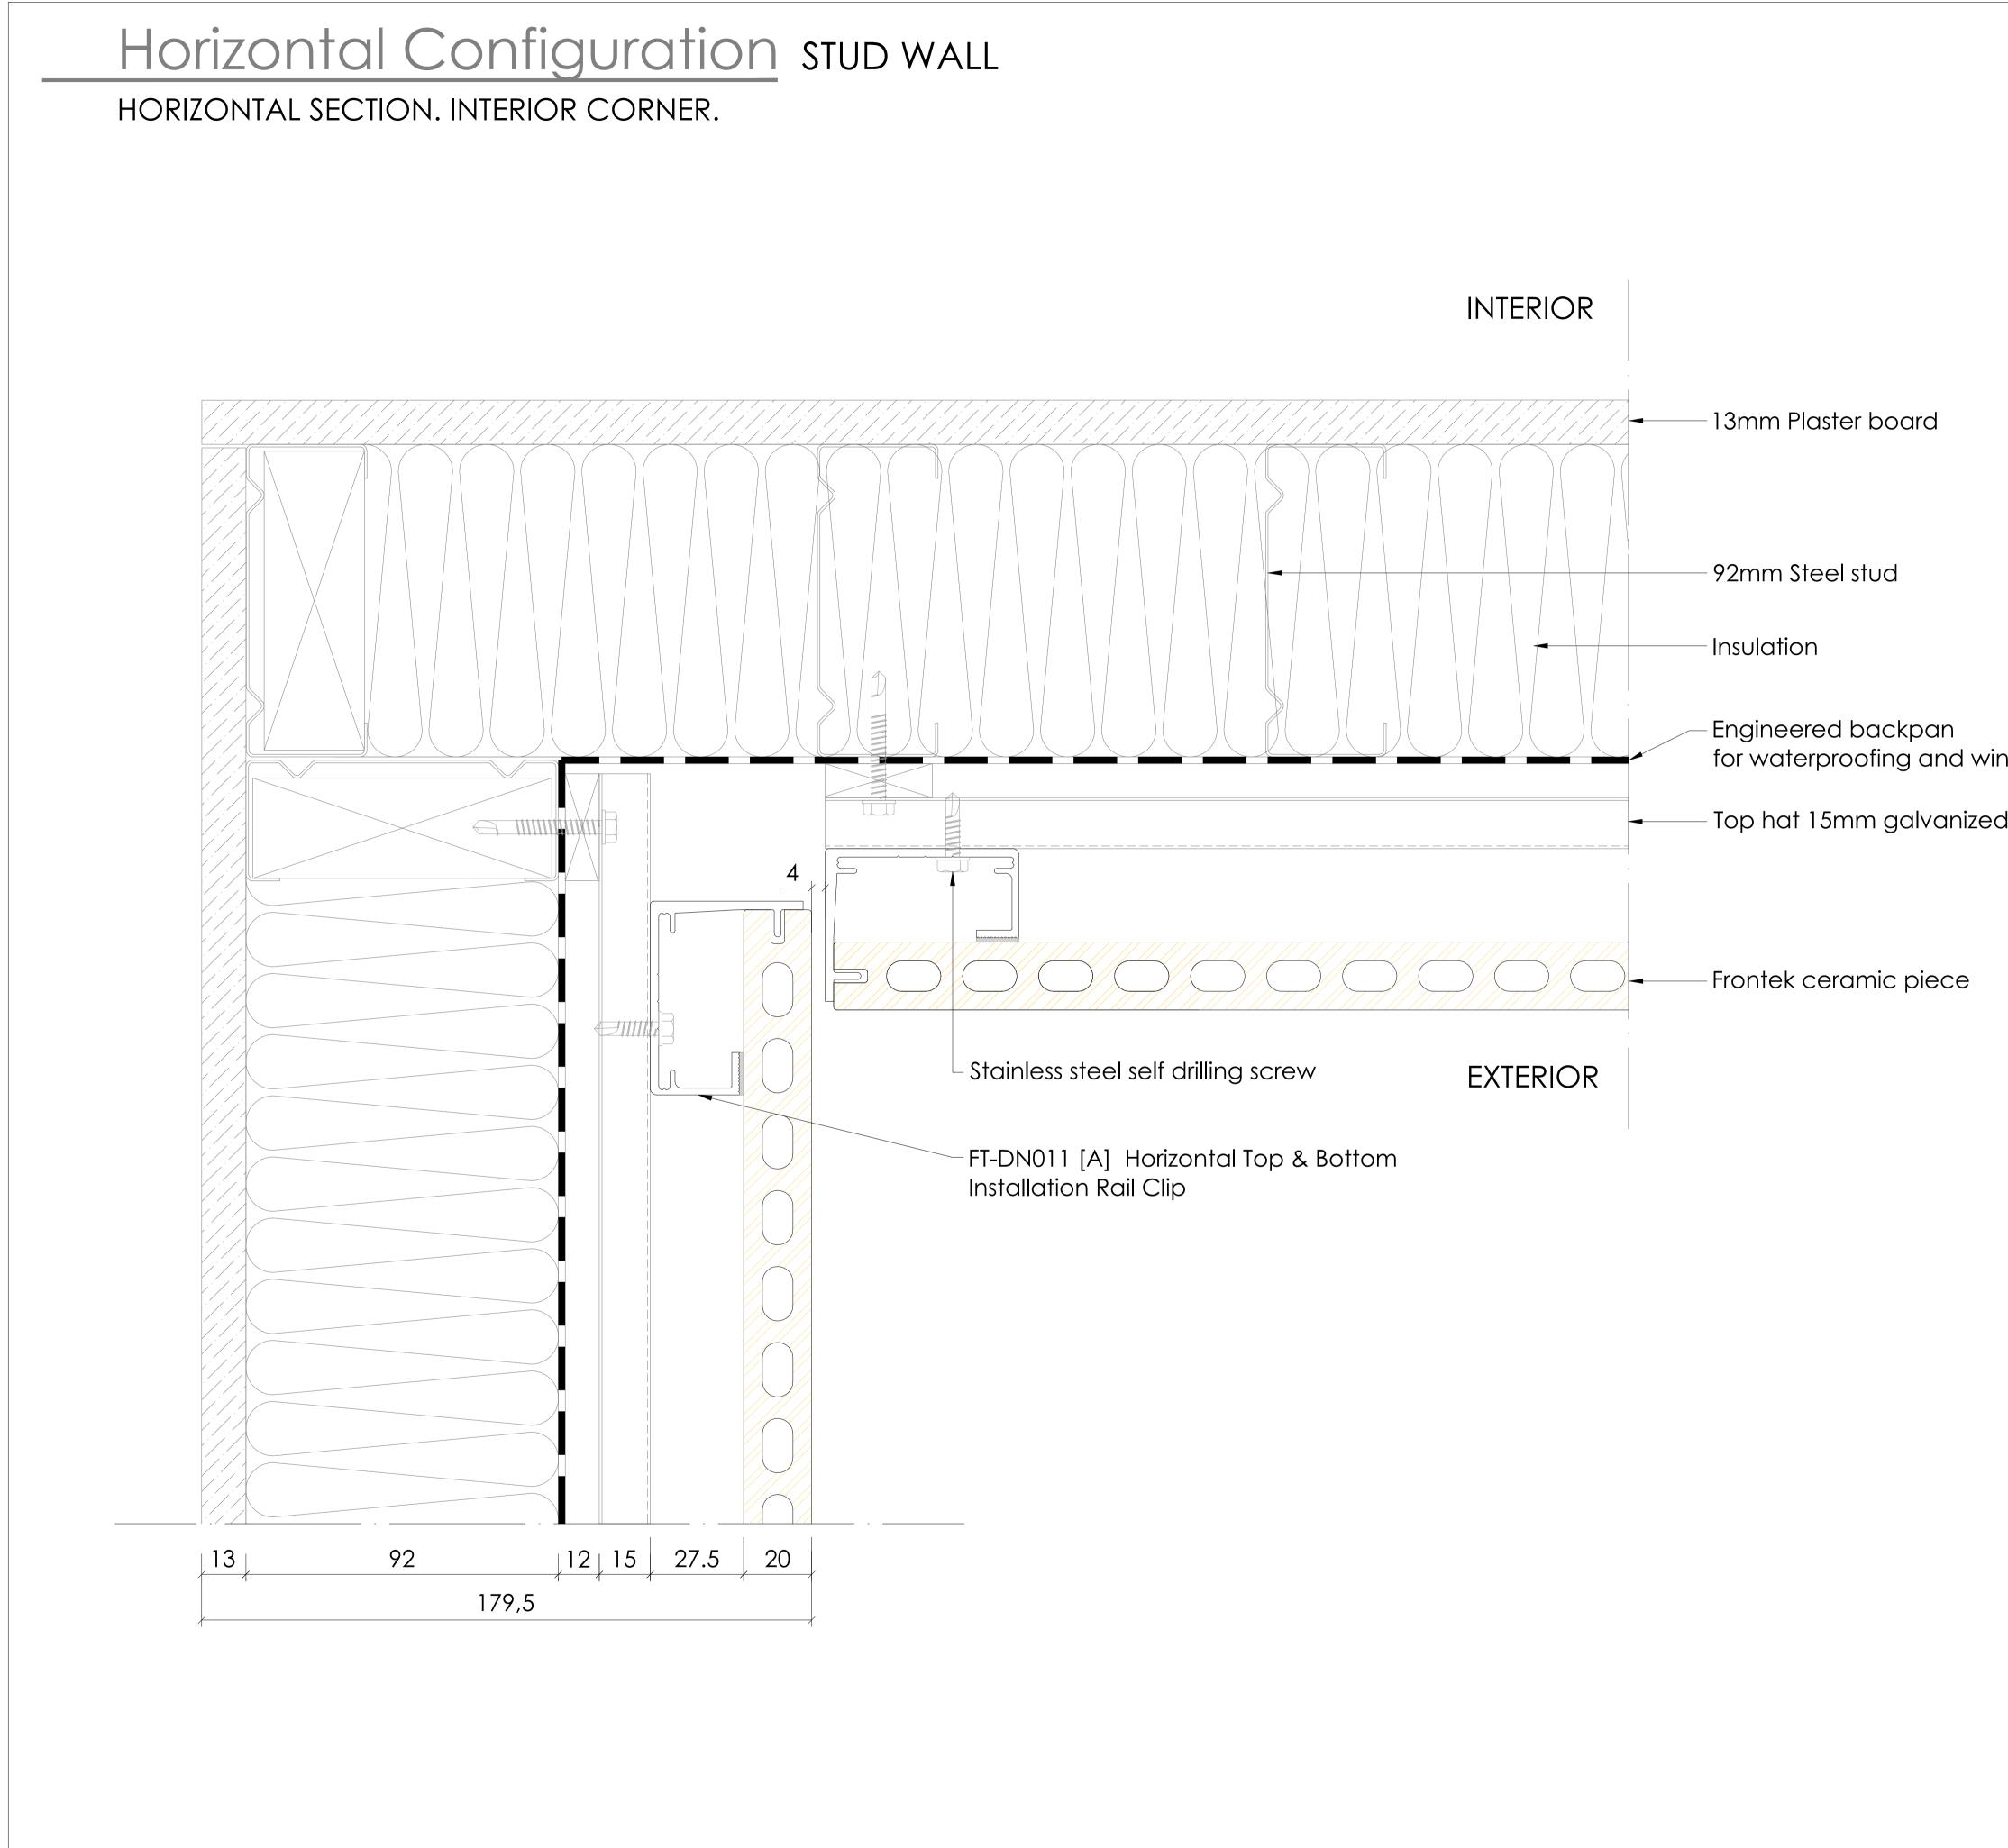

|                    | FOR INFORMATION                                                                                                                                                                                                                                          |
|--------------------|----------------------------------------------------------------------------------------------------------------------------------------------------------------------------------------------------------------------------------------------------------|
|                    | COPYRIGHT<br>These designs, details and/or<br>specifications and the<br>Copyright Therein, remain the<br>property of<br>Frontek Australia.<br>and shall not be divulged in<br>any form whatsoever without<br>written permission of<br>Frontek Australia. |
|                    | All fixings sizes and types to be engineered by constructors                                                                                                                                                                                             |
| nd load<br>d steel |                                                                                                                                                                                                                                                          |
|                    |                                                                                                                                                                                                                                                          |
|                    |                                                                                                                                                                                                                                                          |
|                    | DRAWING DESCRIPTION<br>HORIZONTAL SECTION<br>INTERIOR CORNER                                                                                                                                                                                             |
|                    | FACADE TYPE<br>92 MM STUD WALL                                                                                                                                                                                                                           |
|                    | FRONTEK SYSTEM<br>VERTICAL CONFIGURATION                                                                                                                                                                                                                 |
|                    | DRAWN BY<br>BEATRIZ QUINTANA                                                                                                                                                                                                                             |
|                    | FIRST DRAWN DATE 16/05/2018                                                                                                                                                                                                                              |
|                    | REVIEWED BY<br>-                                                                                                                                                                                                                                         |
|                    | SCALE 1/20 SIZE A3                                                                                                                                                                                                                                       |
|                    | DRAWING NO. D106                                                                                                                                                                                                                                         |
|                    | frontek<br>cerámica tecnológica en fachadas                                                                                                                                                                                                              |
|                    | FRONTEK AUSTRALIA PTY LTD.<br>www.frontek.com.au<br>+61 2 9316 6818                                                                                                                                                                                      |