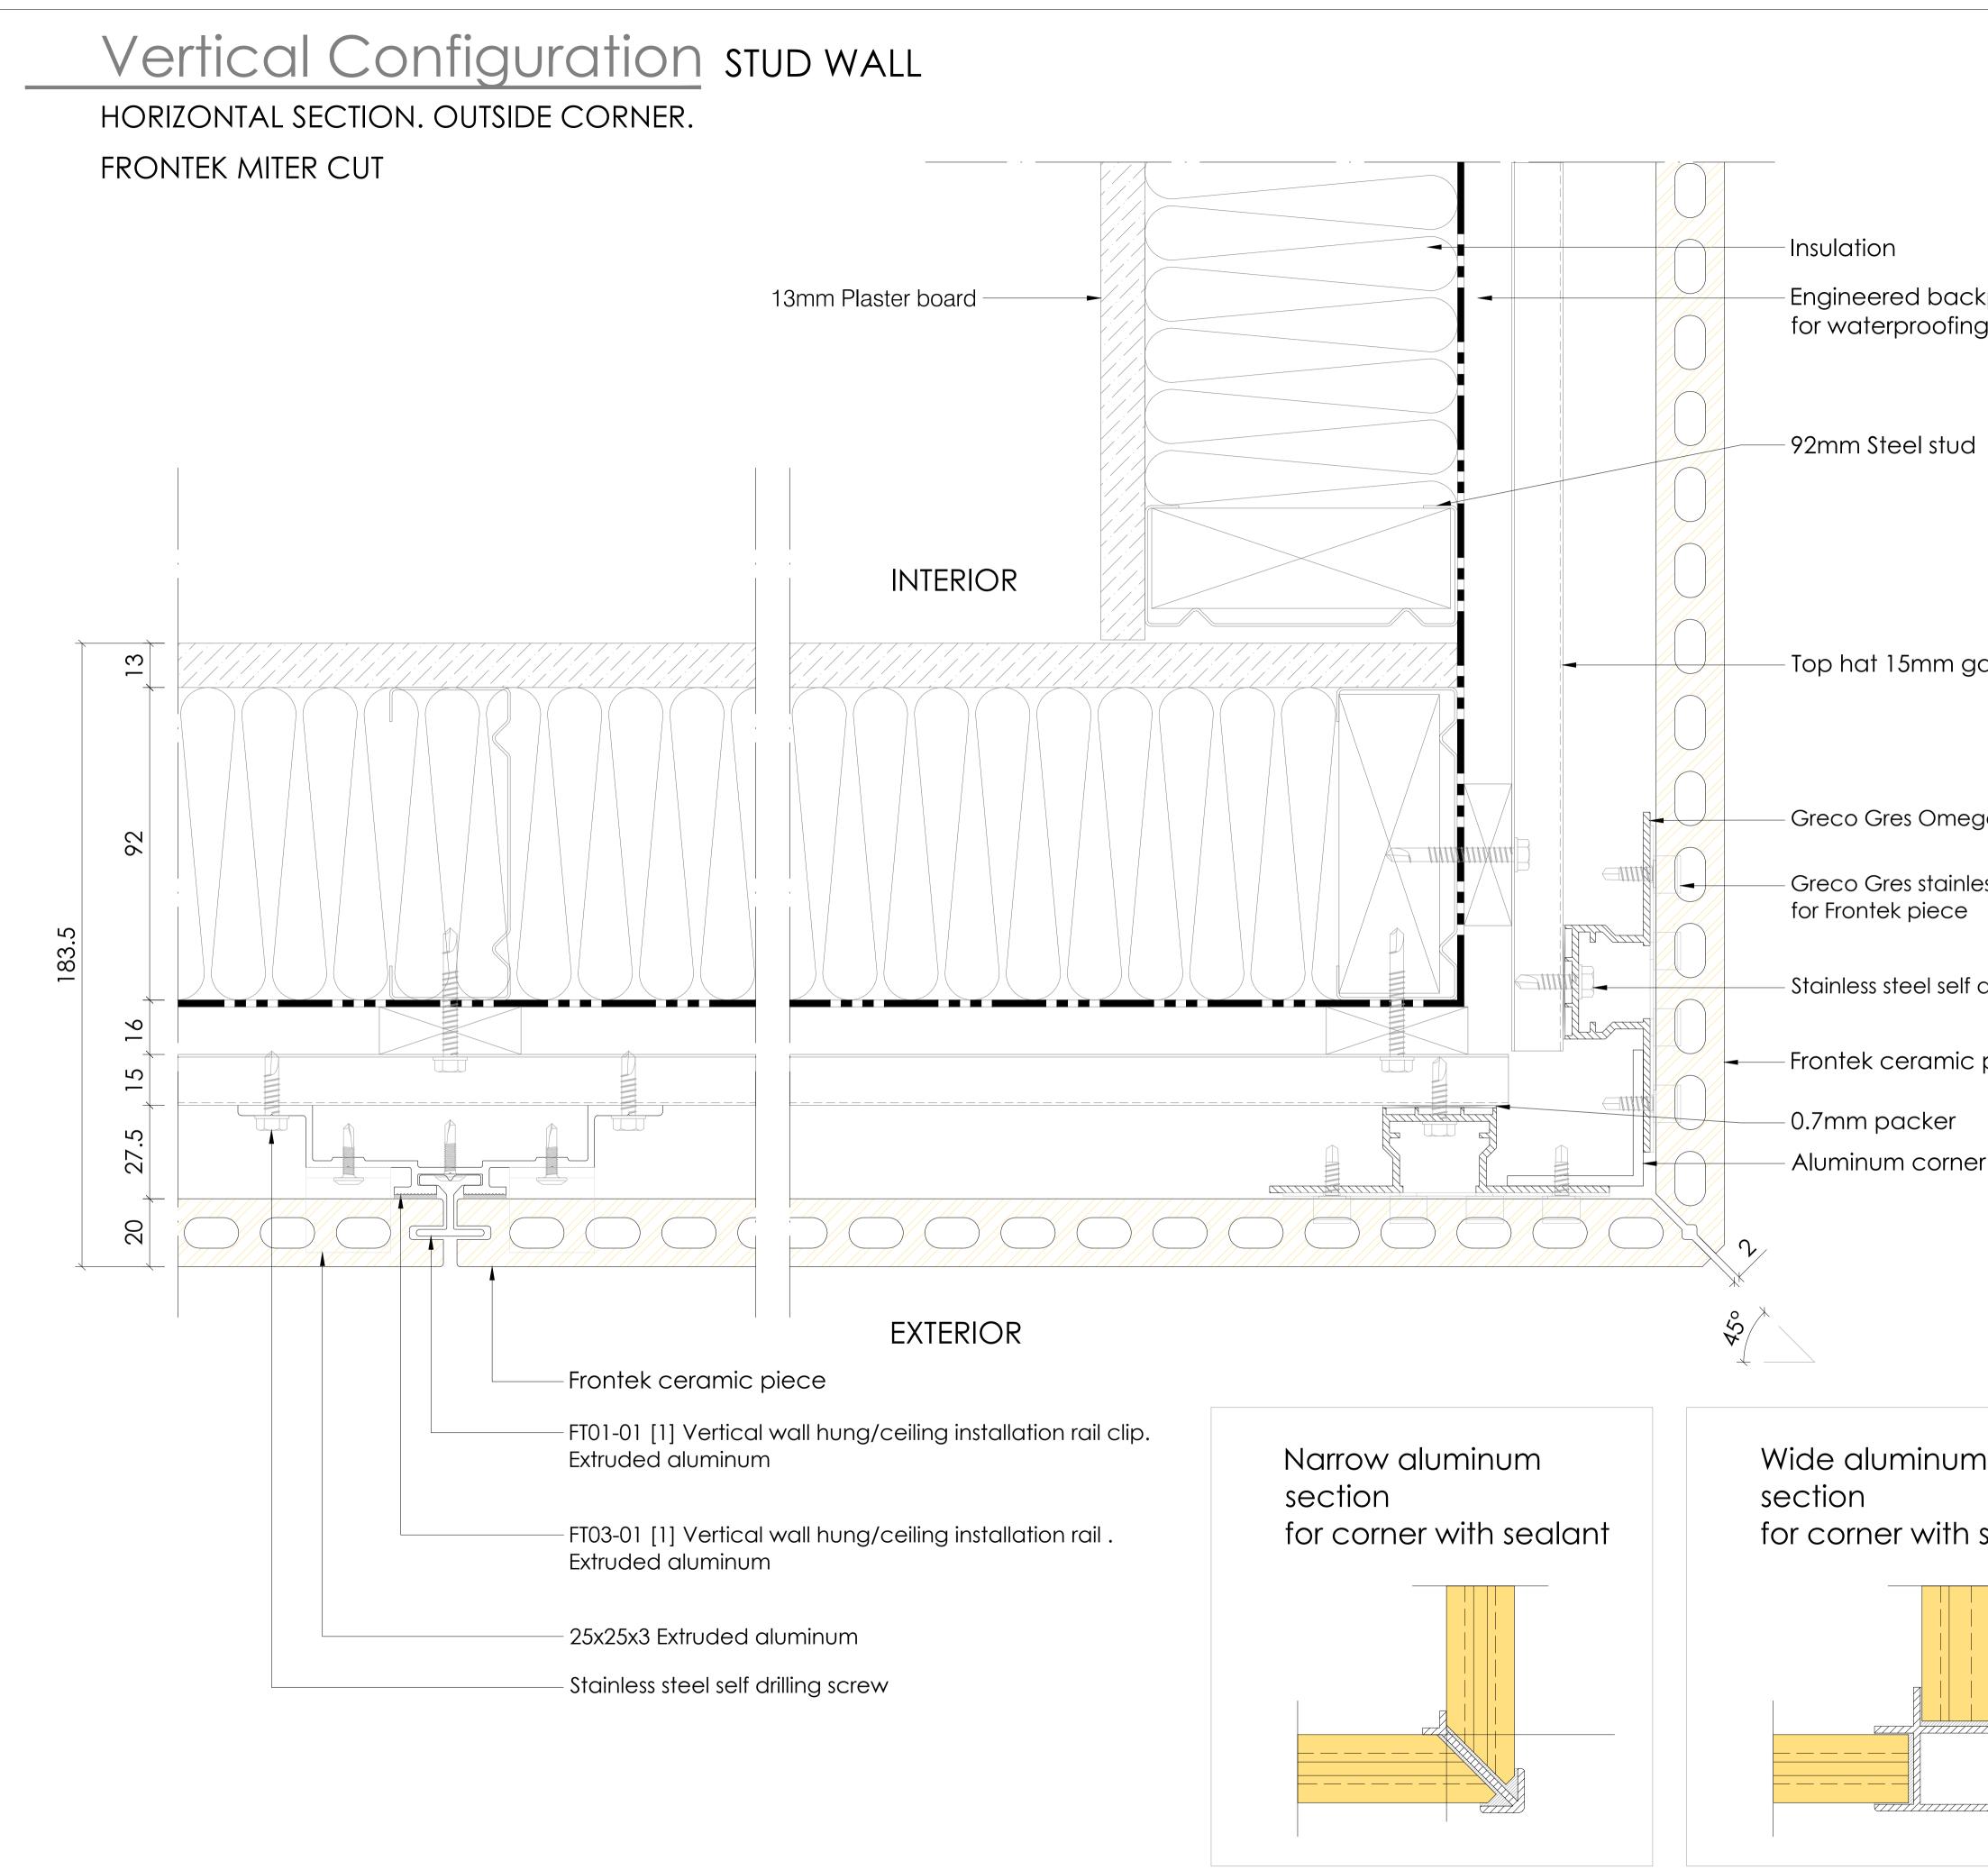

|                         | FOR INFORMATION                                                                                                                                                                                                                                               |
|-------------------------|---------------------------------------------------------------------------------------------------------------------------------------------------------------------------------------------------------------------------------------------------------------|
| kpan<br>g and wind lo   | Dead COPYRIGHT<br>These designs, details and/or<br>specifications and the<br>Copyright Therein, remain the<br>property of<br>Frontek Australia.<br>and shall not be divulged in<br>any form whatsoever without<br>written permission of<br>Frontek Australia. |
|                         | All fixings sizes and types to be engineered by constructors                                                                                                                                                                                                  |
| alvanized ste           | el                                                                                                                                                                                                                                                            |
| ga profile              |                                                                                                                                                                                                                                                               |
| ess steel clamp         | )                                                                                                                                                                                                                                                             |
| drilling screw<br>piece | DRAWING DESCRIPTION<br>HORIZONTAL SECTION<br>OUTSIDE CORNER<br>FACADE TYPE<br>92 MM STUD WALL                                                                                                                                                                 |
| r profile               | FRONTEK SYSTEM<br>VERTICAL CONFIGURATION                                                                                                                                                                                                                      |
|                         | <b>DRAWN BY</b><br>BEATRIZ QUINTANA                                                                                                                                                                                                                           |
|                         | FIRST DRAWN DATE 16/05/2018                                                                                                                                                                                                                                   |
| ו                       | REVIEWED BY<br>-                                                                                                                                                                                                                                              |
| sealant                 | SCALE 1/20 SIZE A3                                                                                                                                                                                                                                            |
|                         | DRAWING NO. D105<br>frontek<br>cerámica tecnológica en fachadas                                                                                                                                                                                               |
|                         | FRONTEK AUSTRALIA PTY LTD.<br>www.frontek.com.au<br>+61 2 9316 6818                                                                                                                                                                                           |