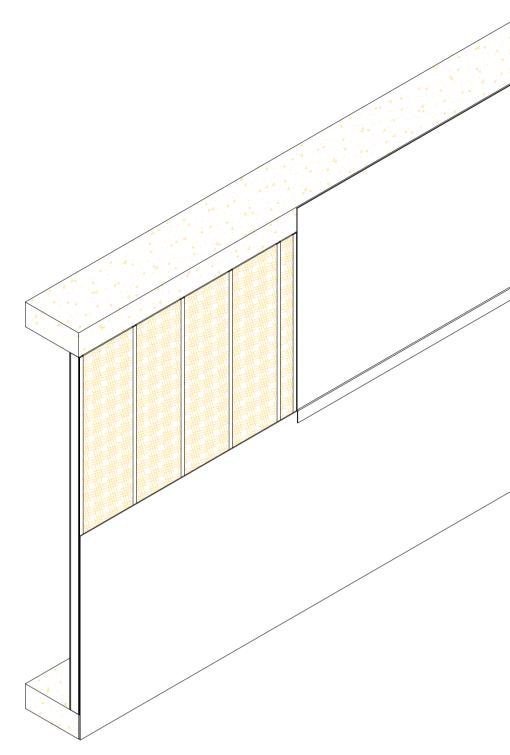

# 92 MM STUD WALL INSTALLATION VERTICAL CONFIGURATION

All fixings sizes and types to be engineered by constructors

DRAWING DESCRIPTION STANDARD MODULE

FACADE TYPE 92 MM STUD WALL

FRONTEK SYSTEM VERTICAL CONFIGURATION

DRAWN BY BEATRIZ QUINTANA

FIRST DRAWN DATE 16/05/2018