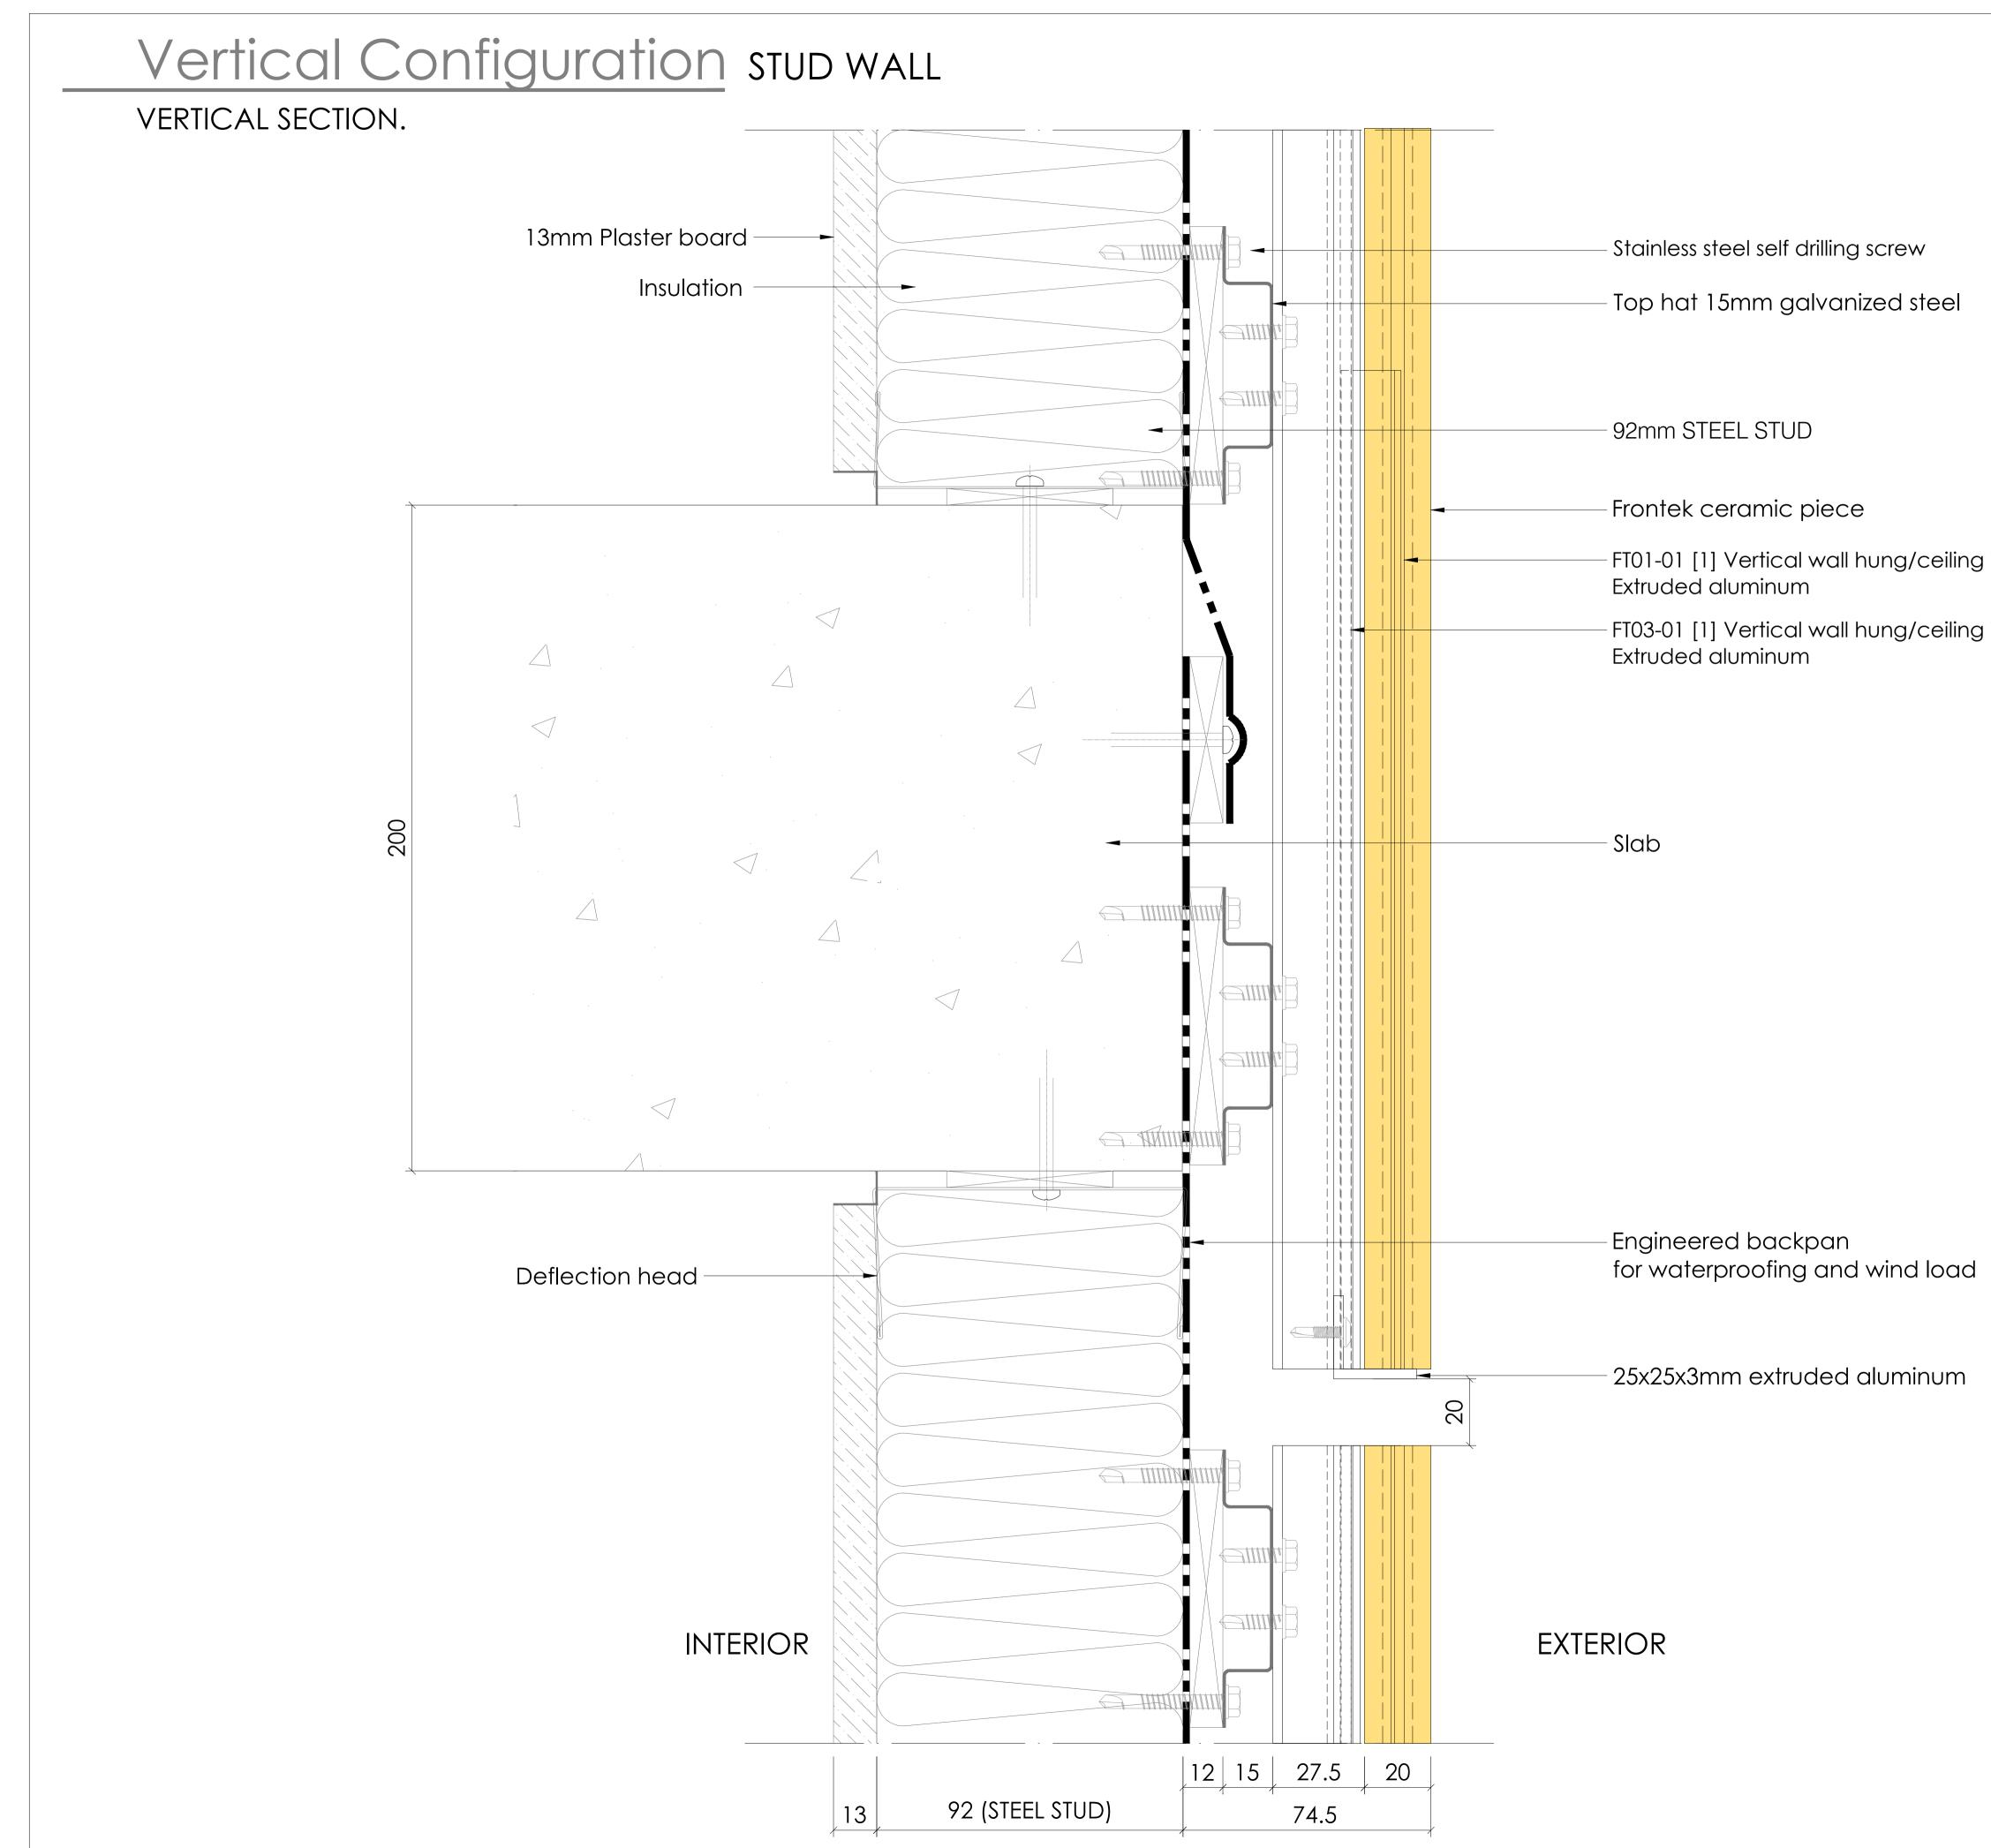

# 92 MM STUD WALL INSTALLATION VERTICAL CONFIGURATION

# 3. ENGINEREED BACKPAN

5. FRONTEK FT03-01 [1] VERTICAL WALL HUNG/CEILING