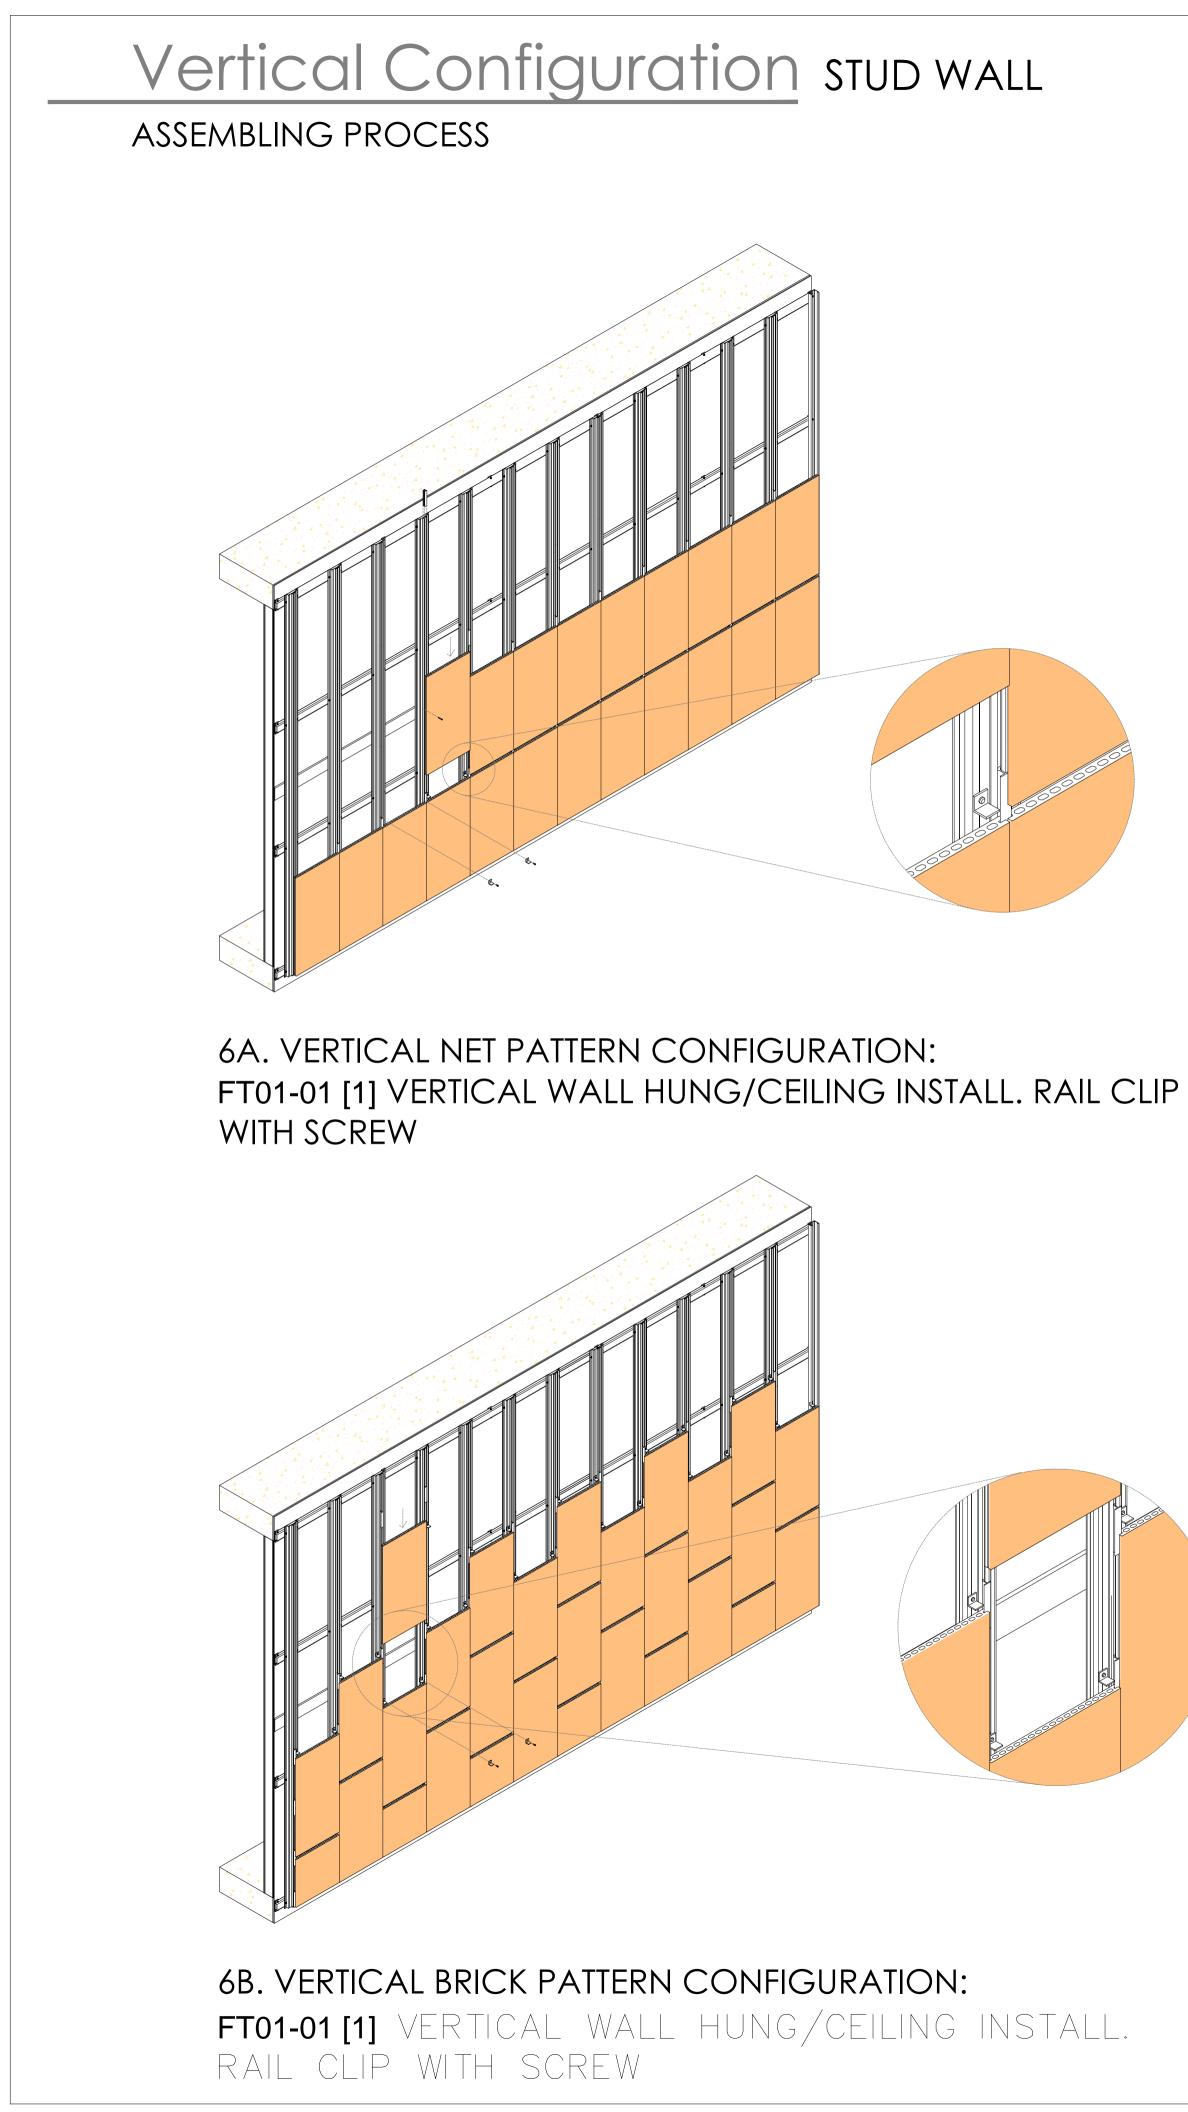

# 3. ENGINEREED BACKPAN

5. FRONTEK FT03-01 [1] VERTICAL WALL HUNG/CEILING

# 7A. VERTICAL NET PATTERN CONFIGURATION

7B. VERTICAL BRICK PATTERN CONFIGURATION

All fixings sizes and types to be engineered by constructors

DRAWING DESCRIPTION ASSEMBLING PROCESS

FACADE TYPE 92 MM STUD WALL

FRONTEK SYSTEM VERTICAL CONFIGURATION

DRAWN BY BEATRIZ QUINTANA

FIRST DRAWN DATE 16/05/2018