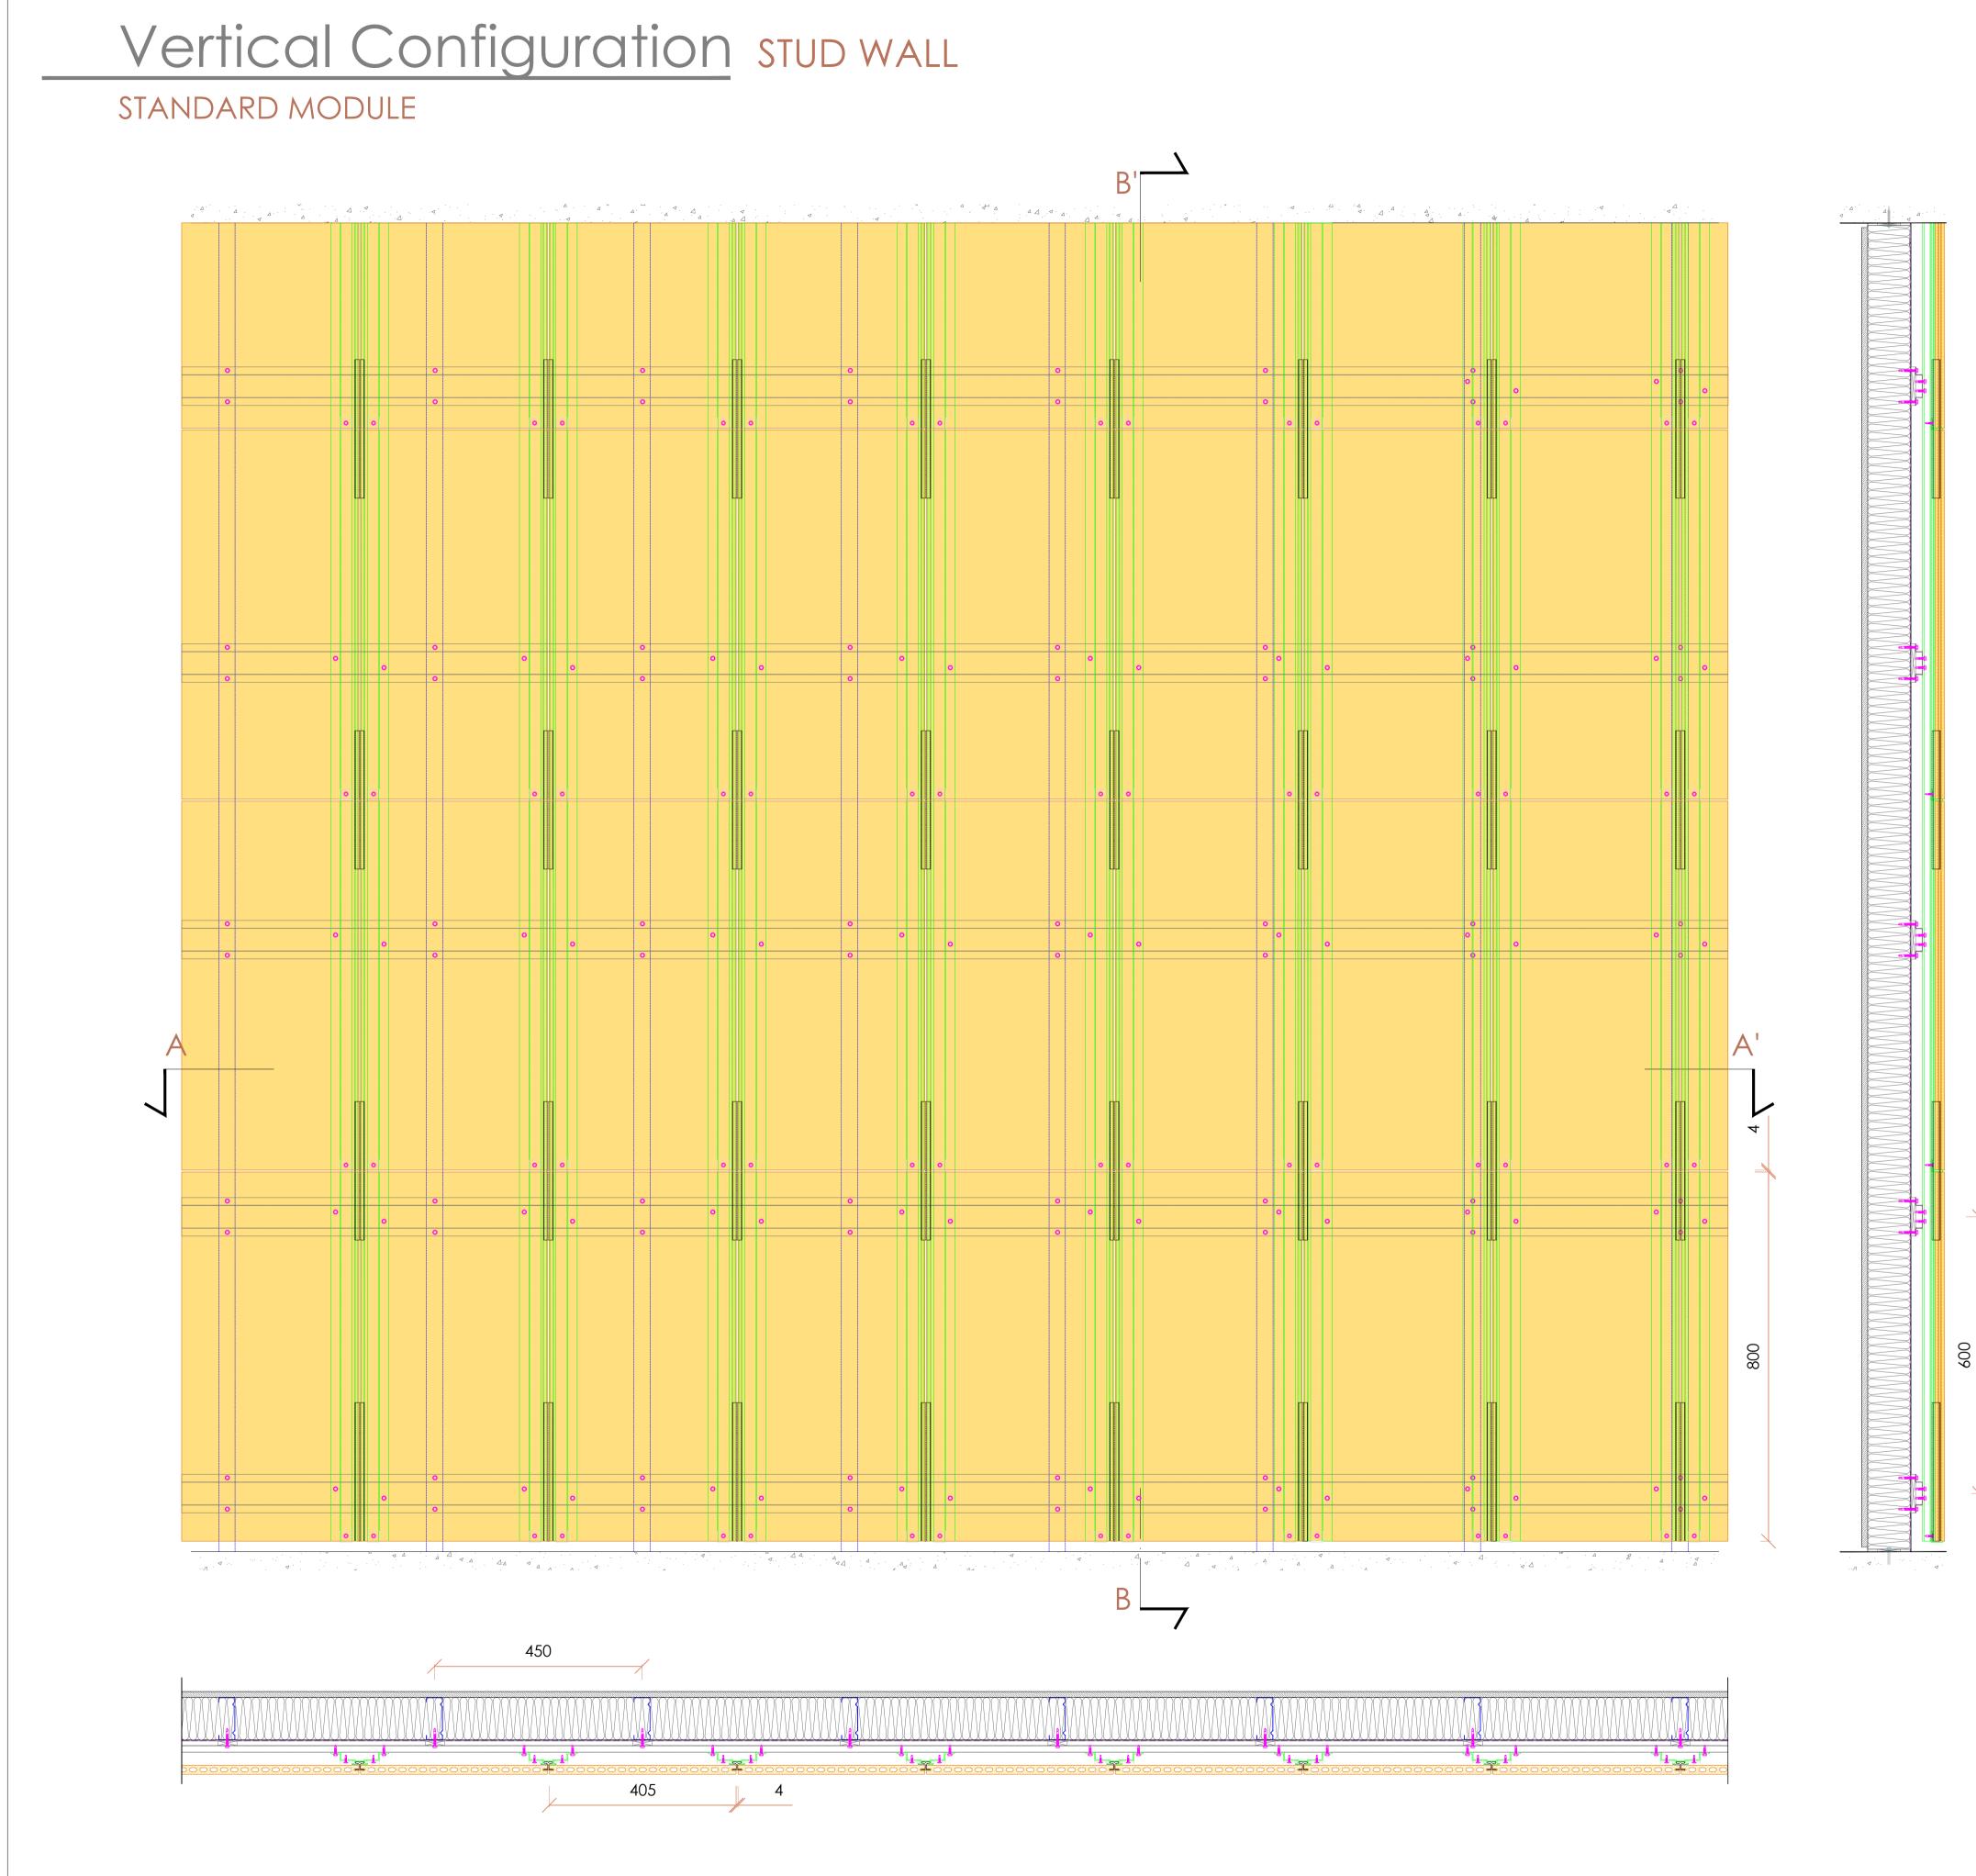

# 92 MM STUD WALL INSTALLATION VERTICAL CONFIGURATION

All fixings sizes and types to be engineered by constructors

DRAWING DESCRIPTION STANDARD MODULE

FACADE TYPE 92 MM STUD WALL

FRONTEK SYSTEM VERTICAL CONFIGURATION

DRAWN BY BEATRIZ QUINTANA

FIRST DRAWN DATE 16/05/2018

REVIEWED BY

SCALE 1/150

SIZE A3

DRAWING NO. V100