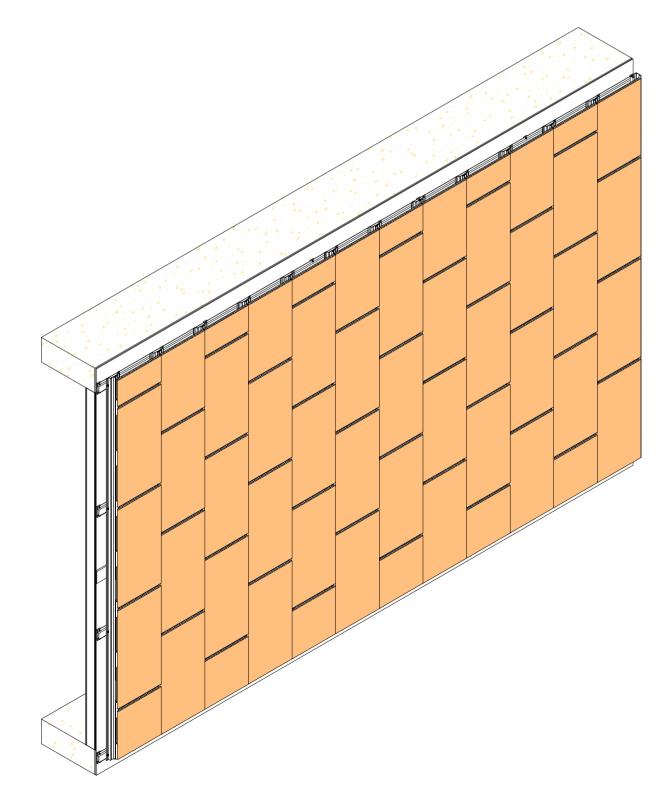

# 7A. VERTICAL NET PATTERN CONFIGURATION

7B. VERTICAL BRICK PATTERN CONFIGURATION

All fixings sizes and types to be engineered by constructors

DRAWING DESCRIPTION ASSEMBLING PROCESS

FACADE TYPE 92 MM STUD WALL

FRONTEK SYSTEM VERTICAL CONFIGURATION

DRAWN BY BEATRIZ QUINTANA

FIRST DRAWN DATE 16/05/2018