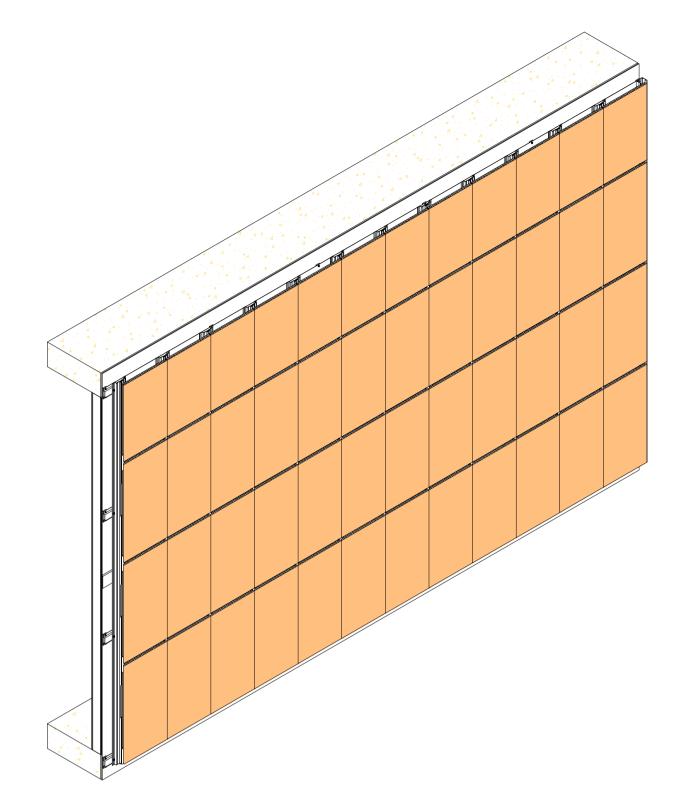

# 7A. VERTICAL NET PATTERN CONFIGURATION

7B. VERTICAL BRICK PATTERN CONFIGURATION

All fixings sizes and types to be engineered by constructors

DRAWING DESCRIPTION ASSEMBLING PROCESS

FACADE TYPE 92 MM STUD WALL

FRONTEK SYSTEM VERTICAL CONFIGURATION

DRAWN BY BEATRIZ QUINTANA

FIRST DRAWN DATE 16/05/2018