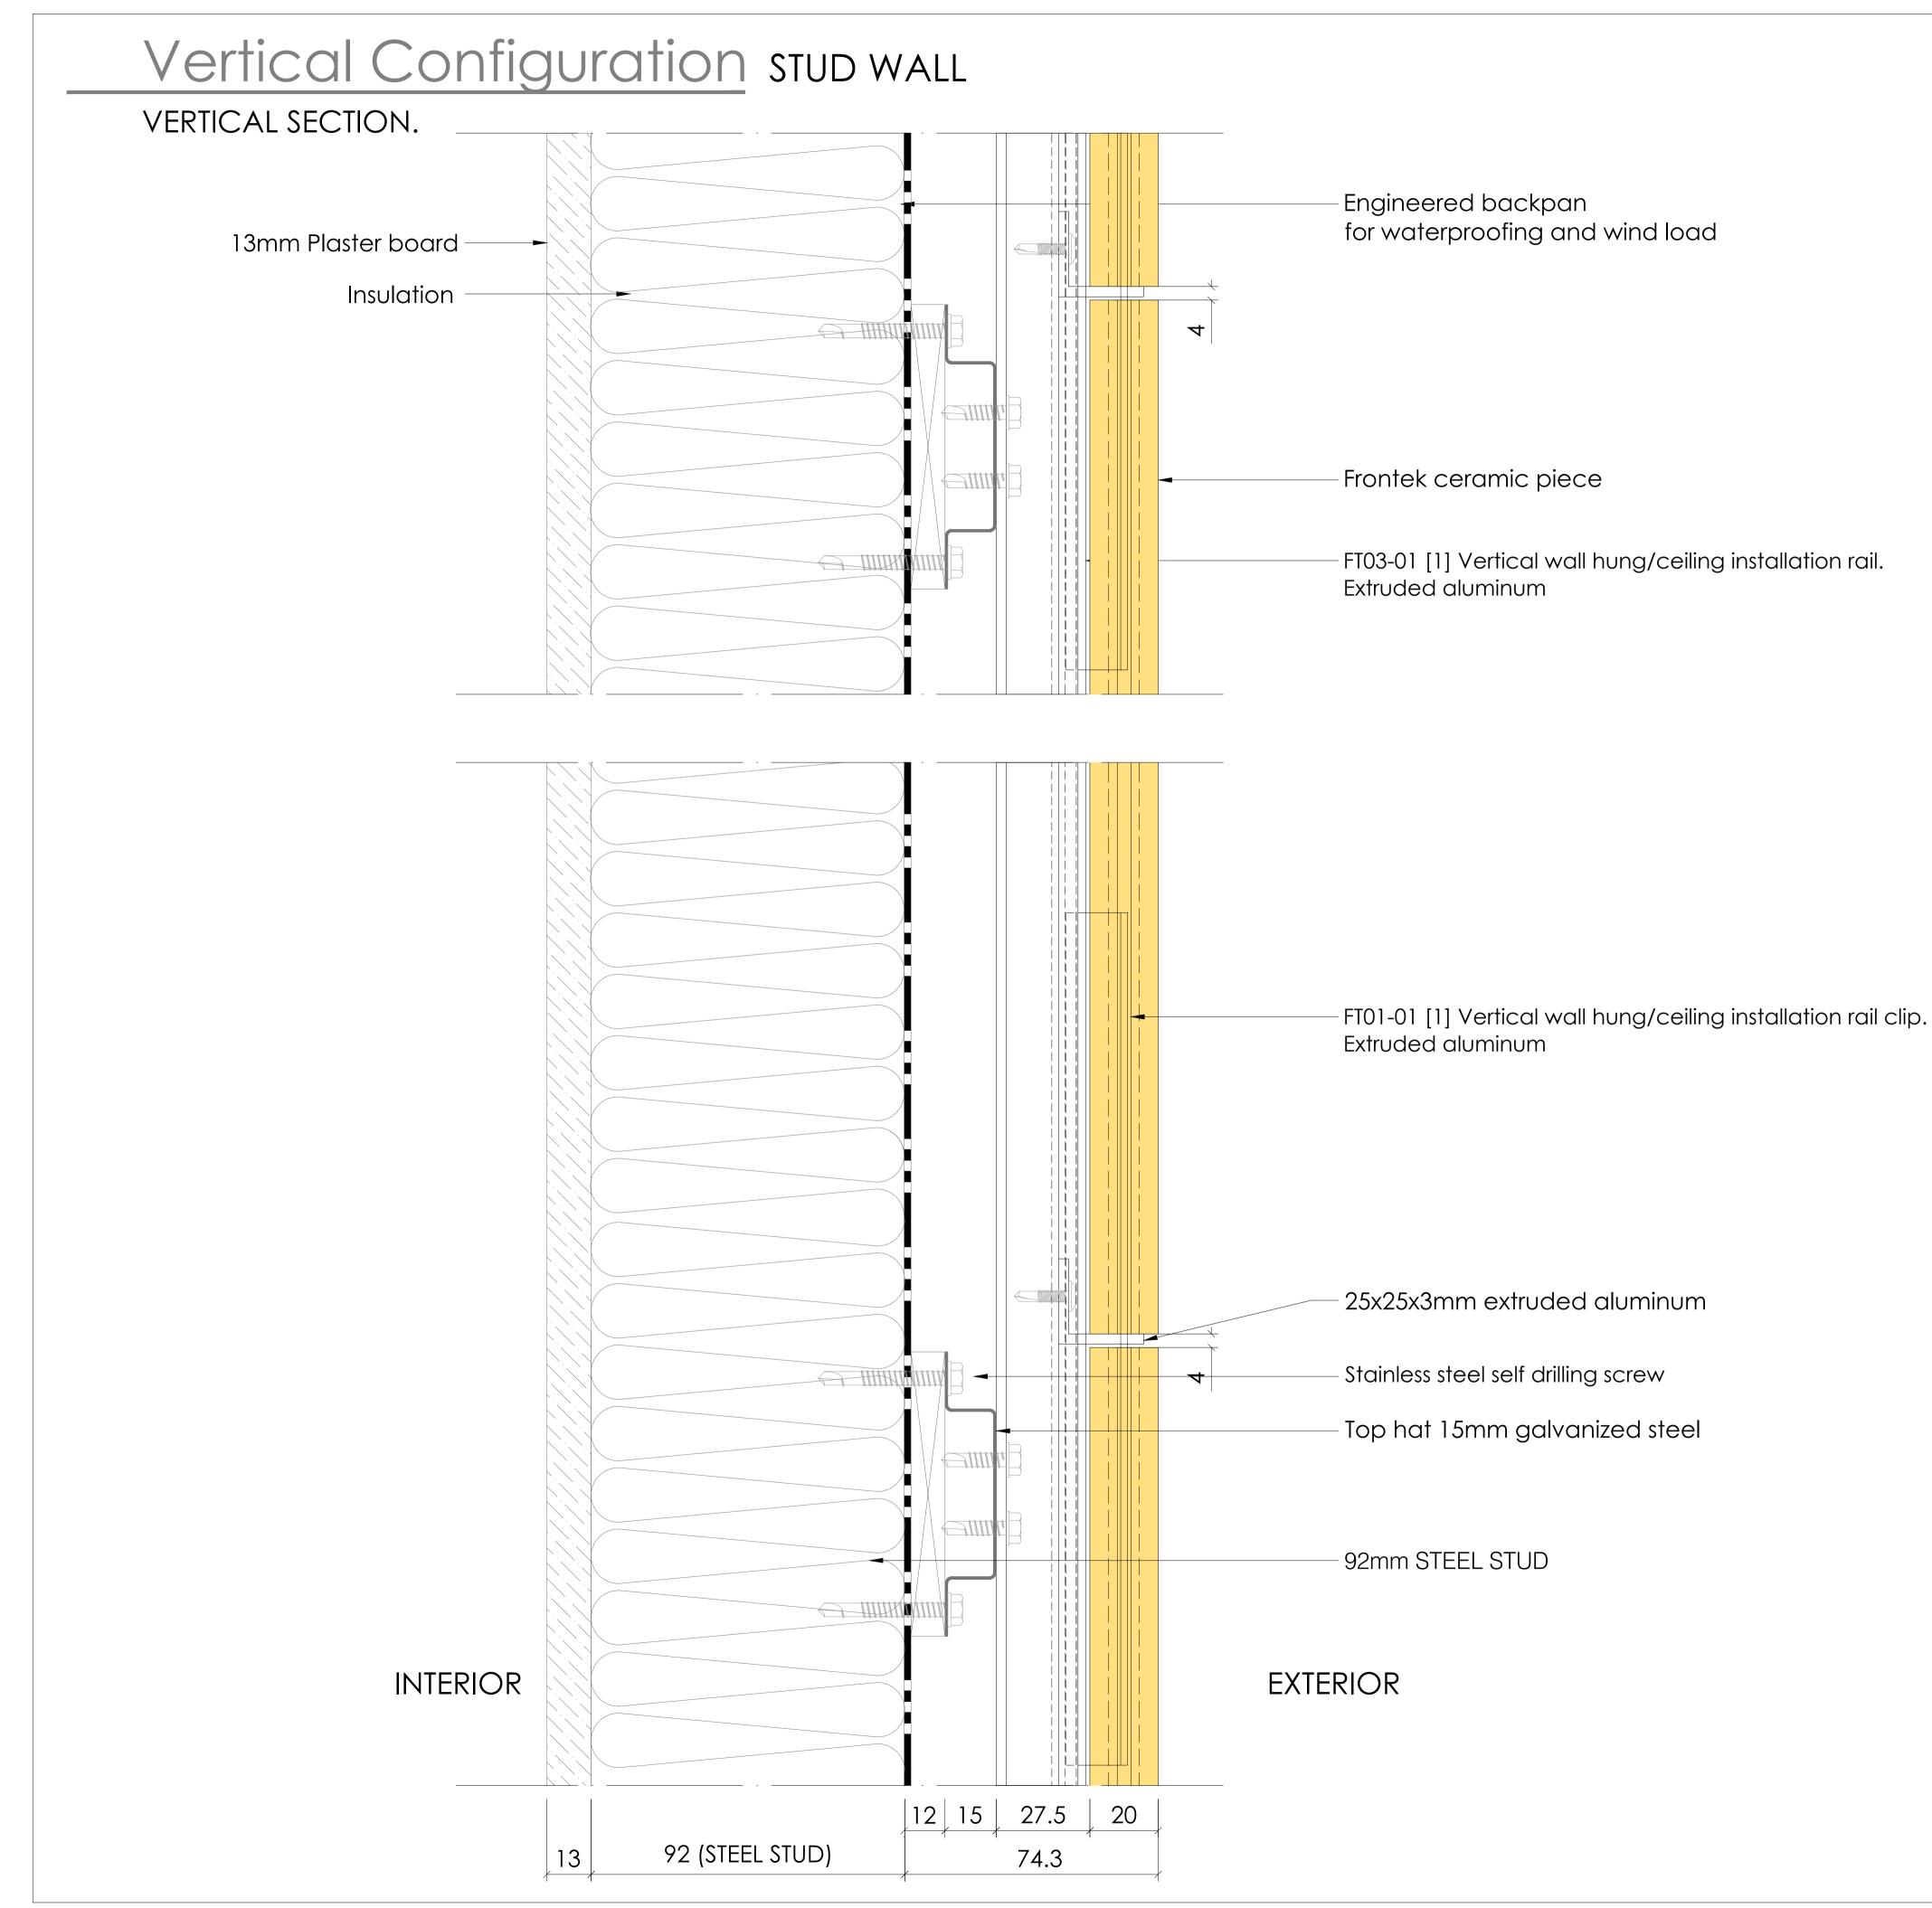

# 92 MM STUD WALL INSTALLATION VERTICAL CONFIGURATION

# 3. ENGINEREED BACKPAN

5. FRONTEK FT03-01 [1] VERTICAL WALL HUNG/CEILING