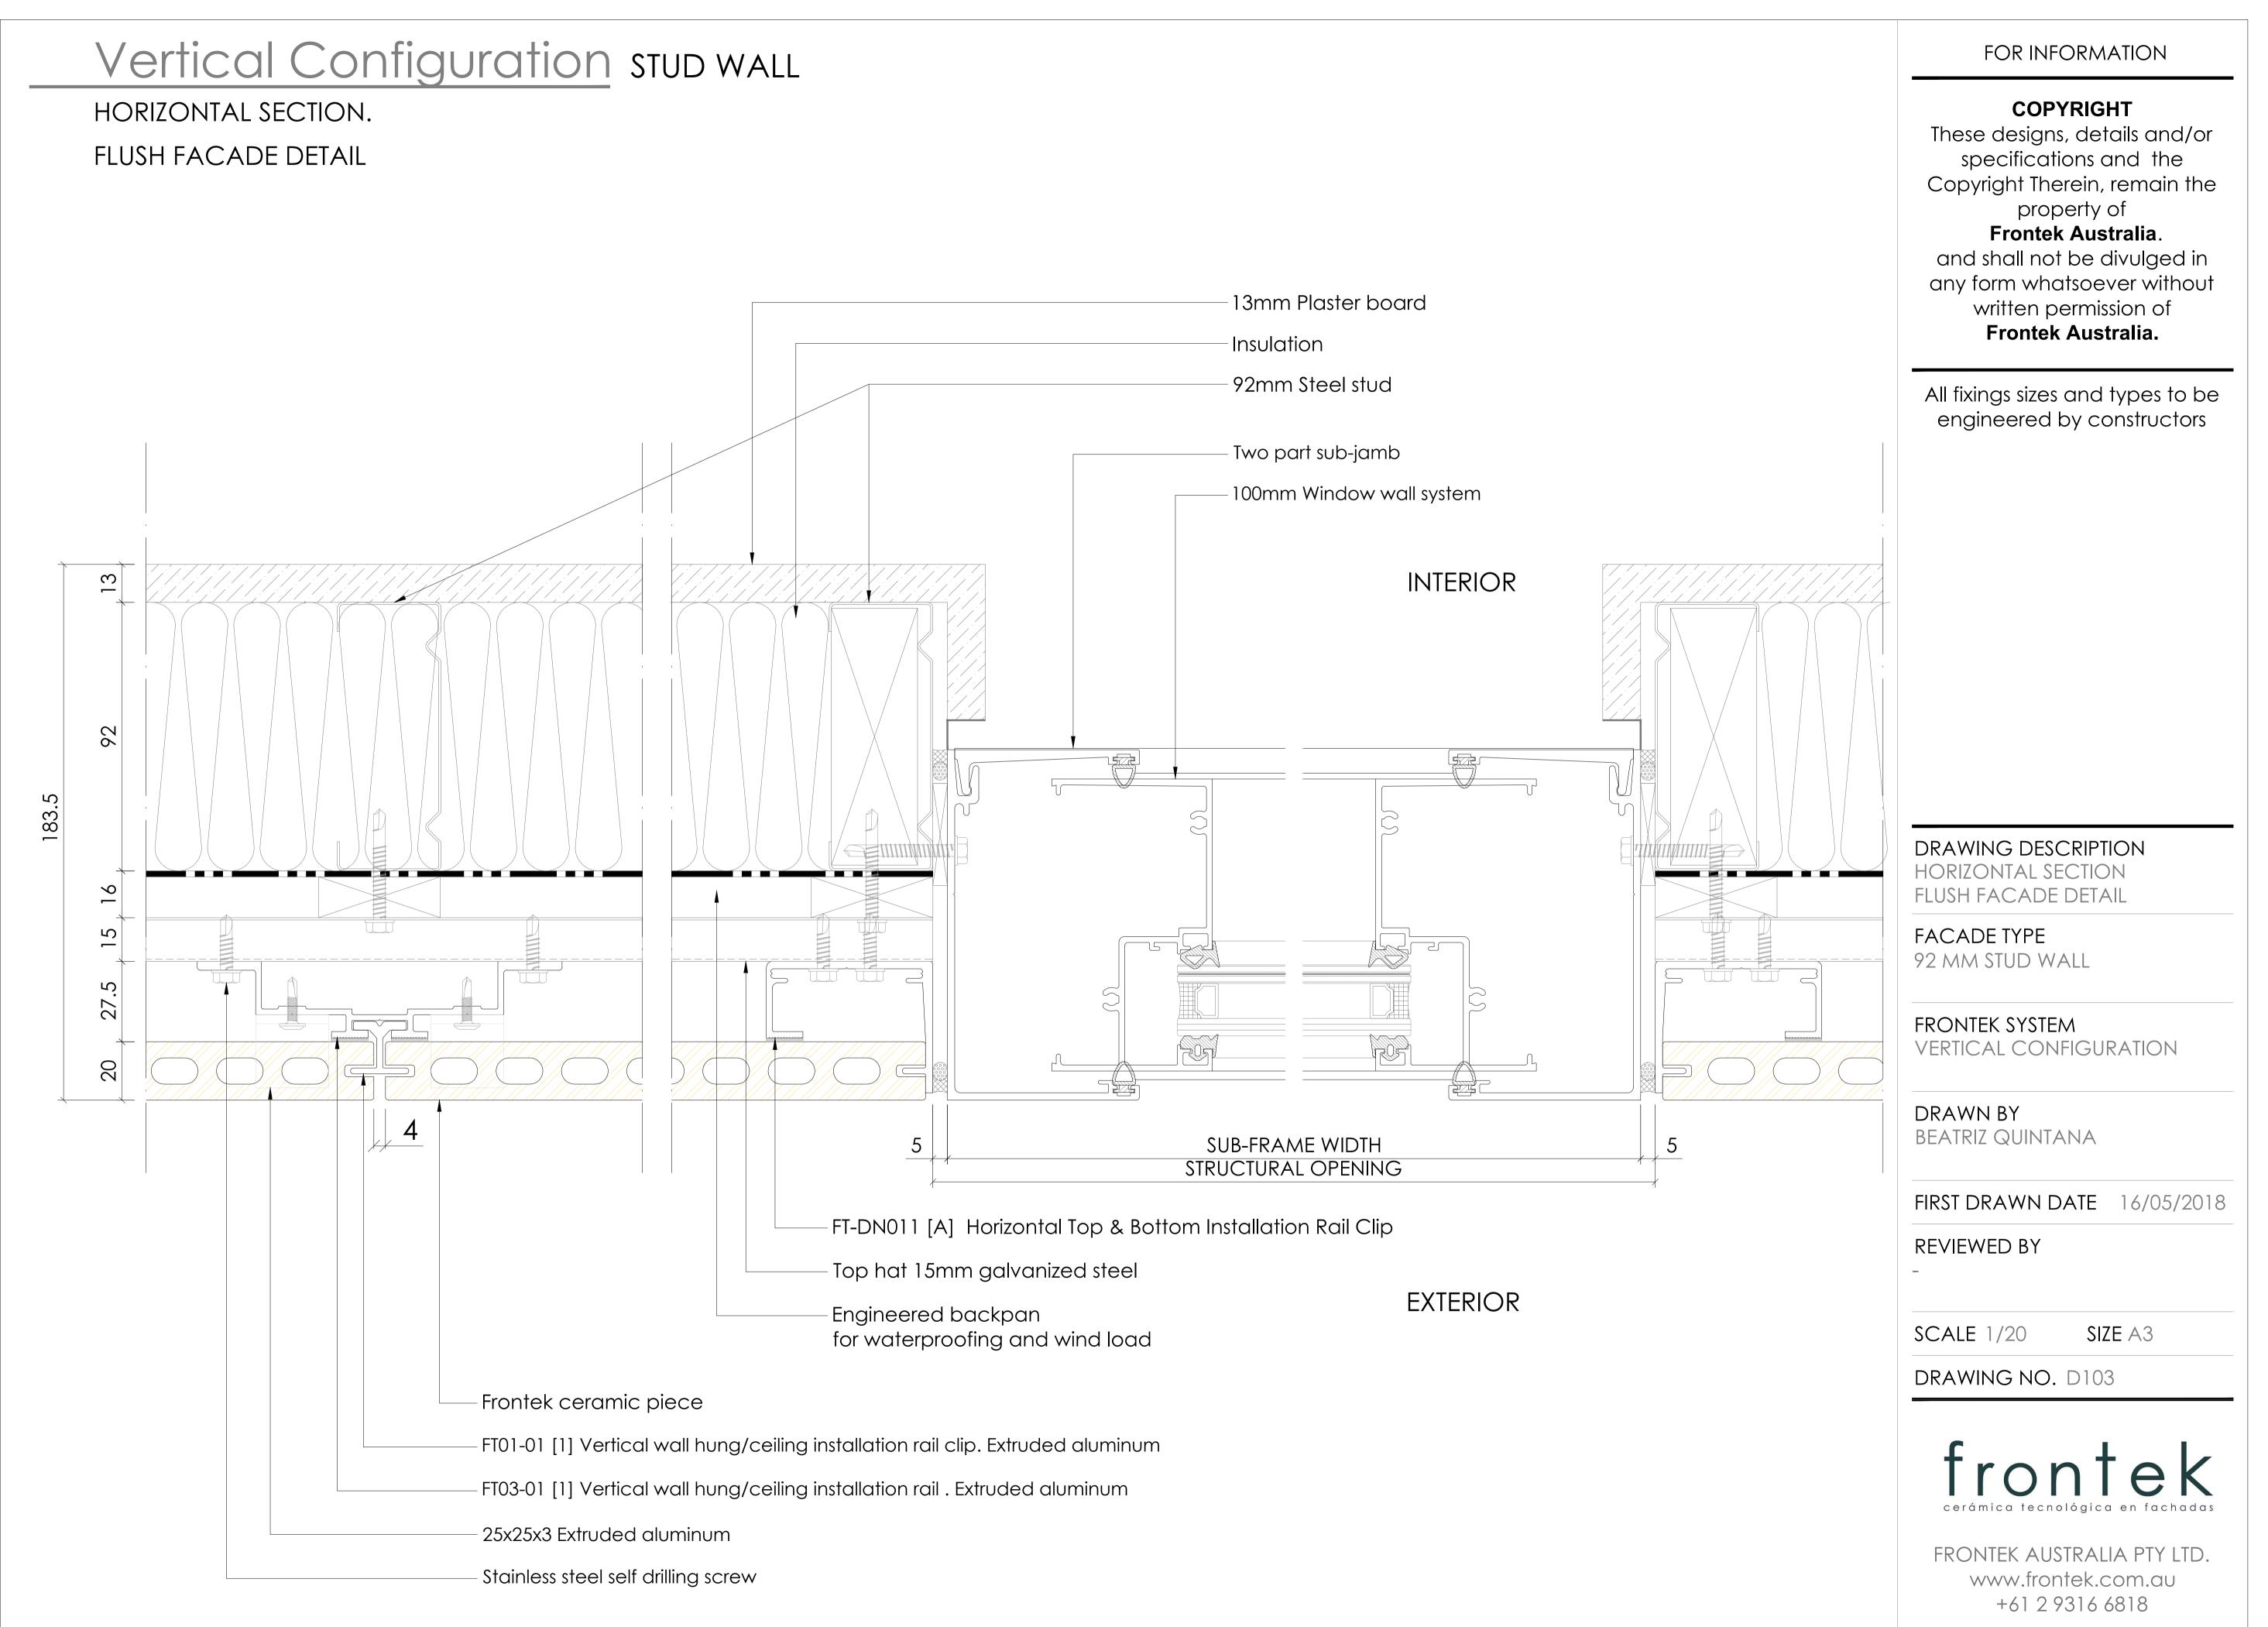

# 7A. VERTICAL NET PATTERN CONFIGURATION

7B. VERTICAL BRICK PATTERN CONFIGURATION