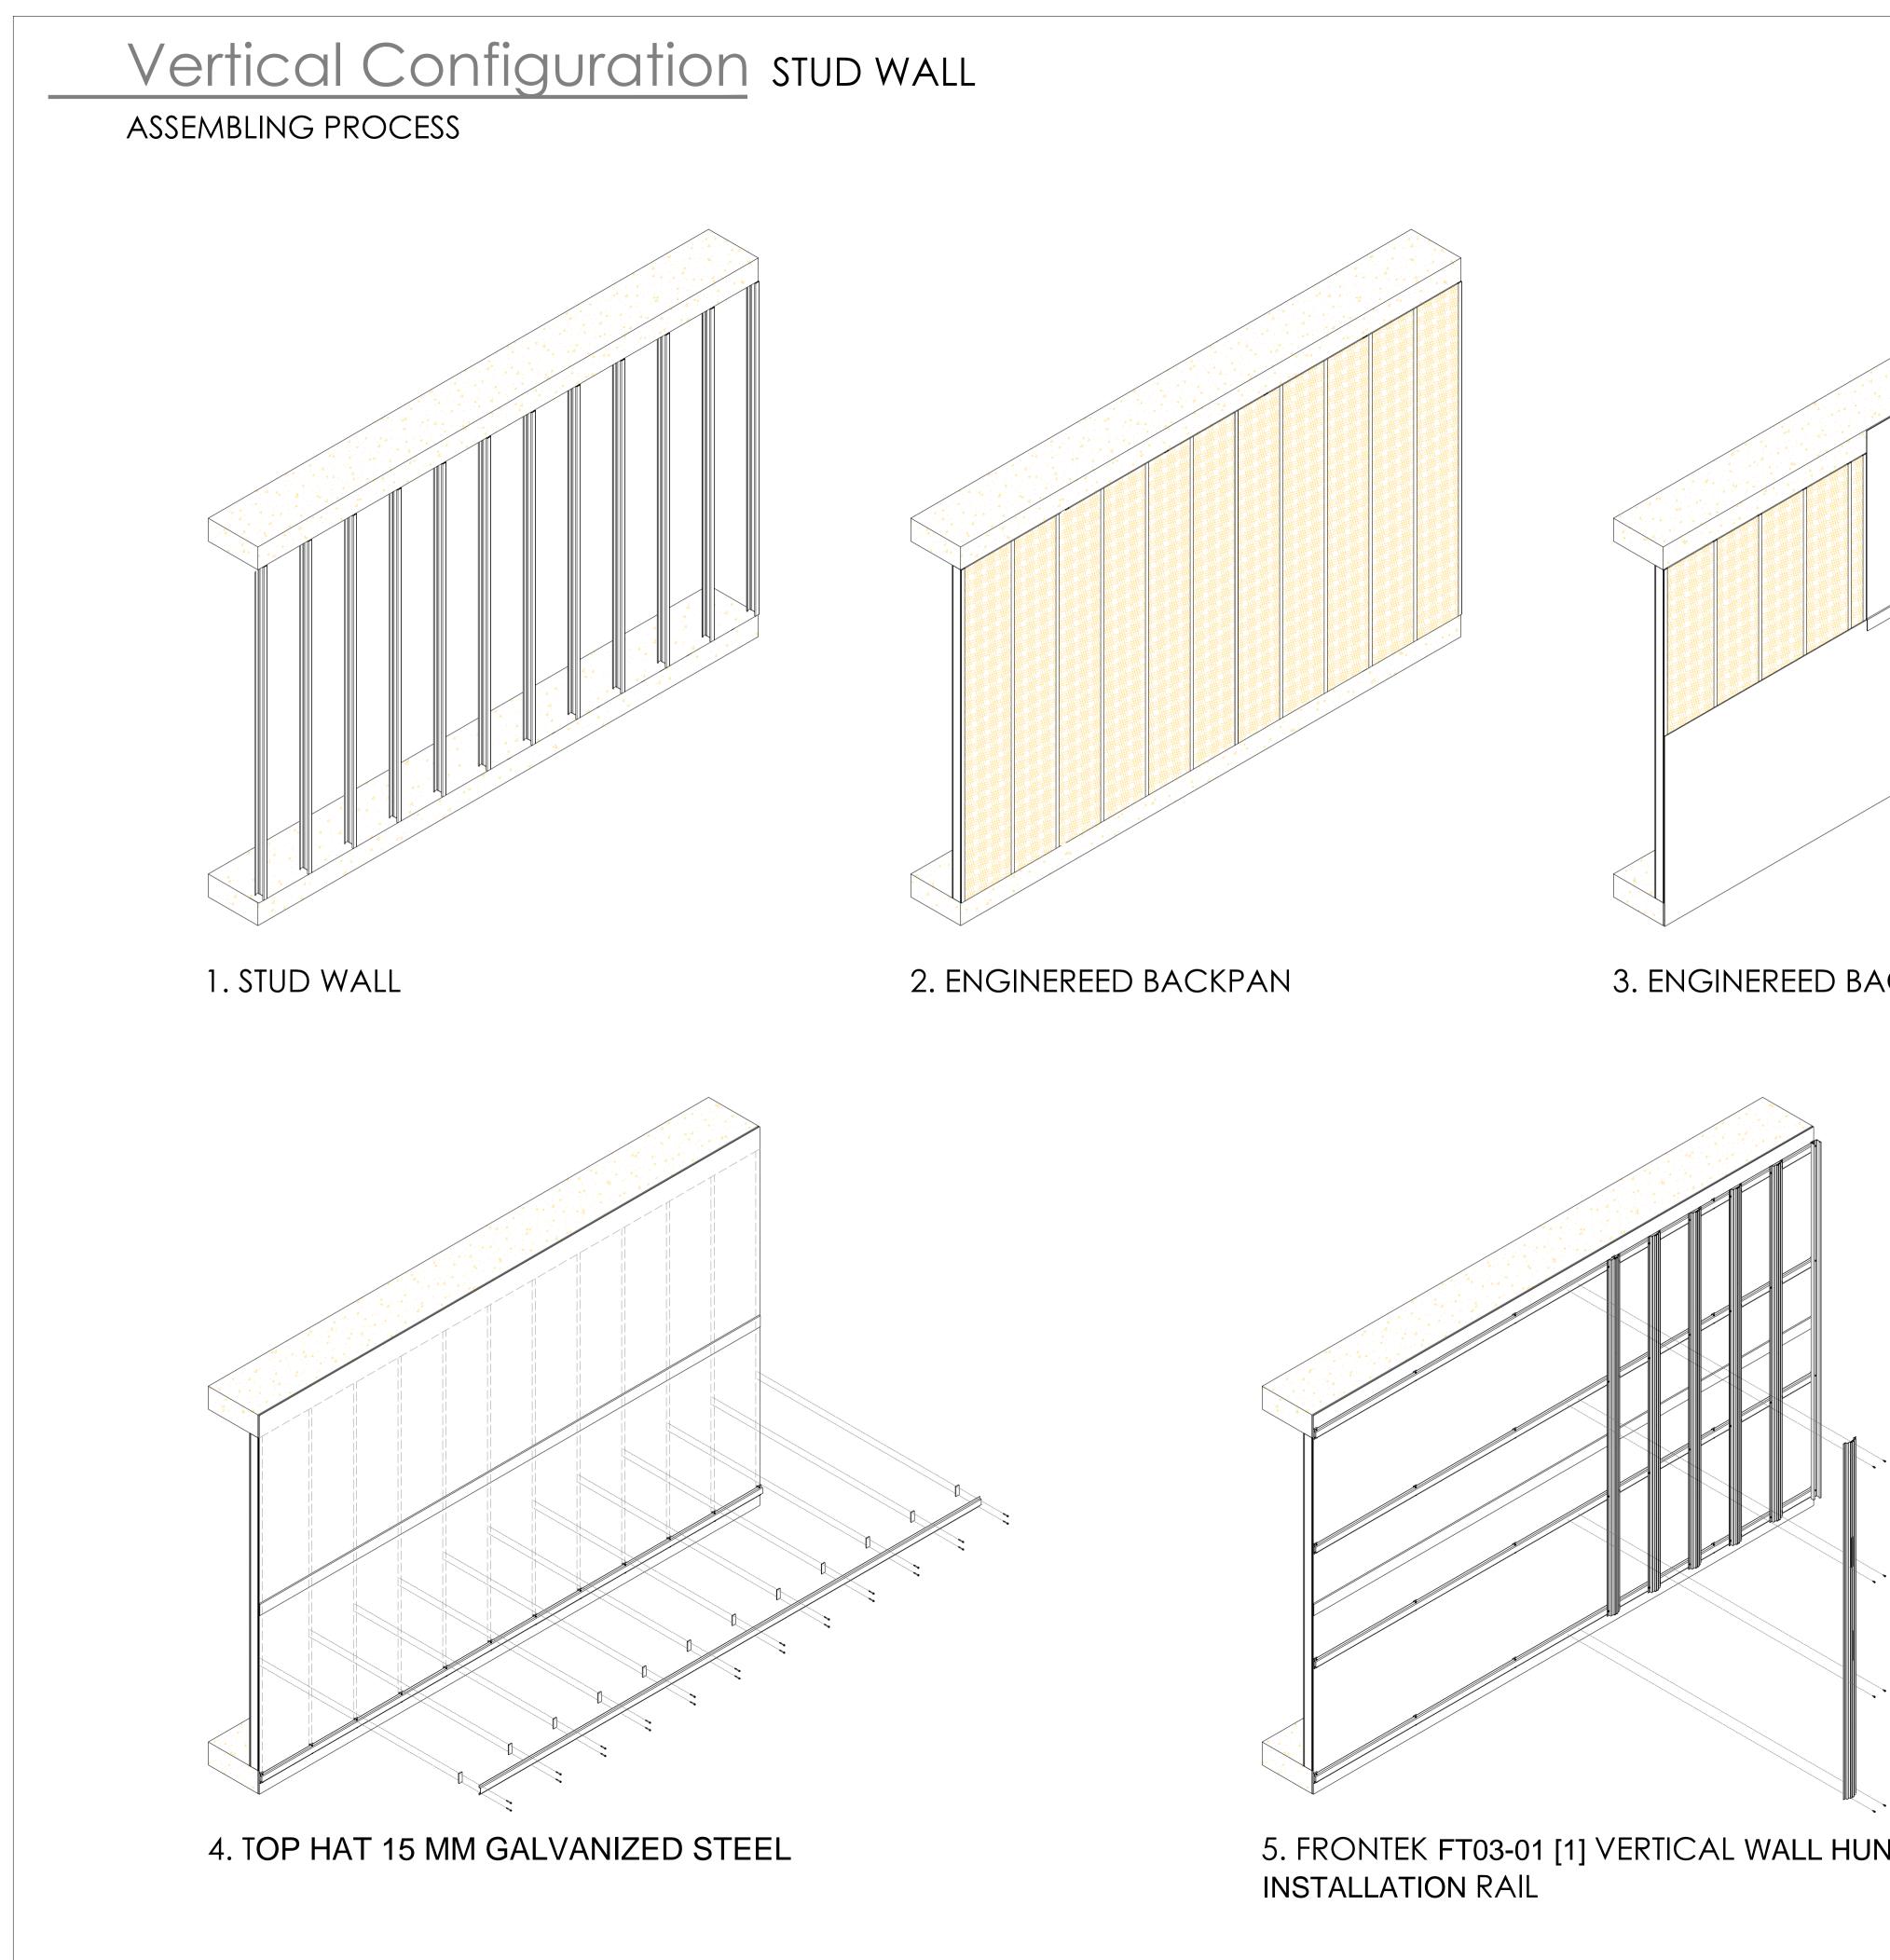

# 3. ENGINEREED BACKPAN

5. FRONTEK FT03-01 [1] VERTICAL WALL HUNG/CEILING

Frontek Australia.

All fixings sizes and types to be engineered by constructors

DRAWING DESCRIPTION ASSEMBLING PROCESS

FACADE TYPE 92 MM STUD WALL

FRONTEK SYSTEM VERTICAL CONFIGURATION

DRAWN BY BEATRIZ QUINTANA

FIRST DRAWN DATE 16/05/2018

REVIEWED BY

SCALE 1/20

SIZE A3

DRAWING NO. V101