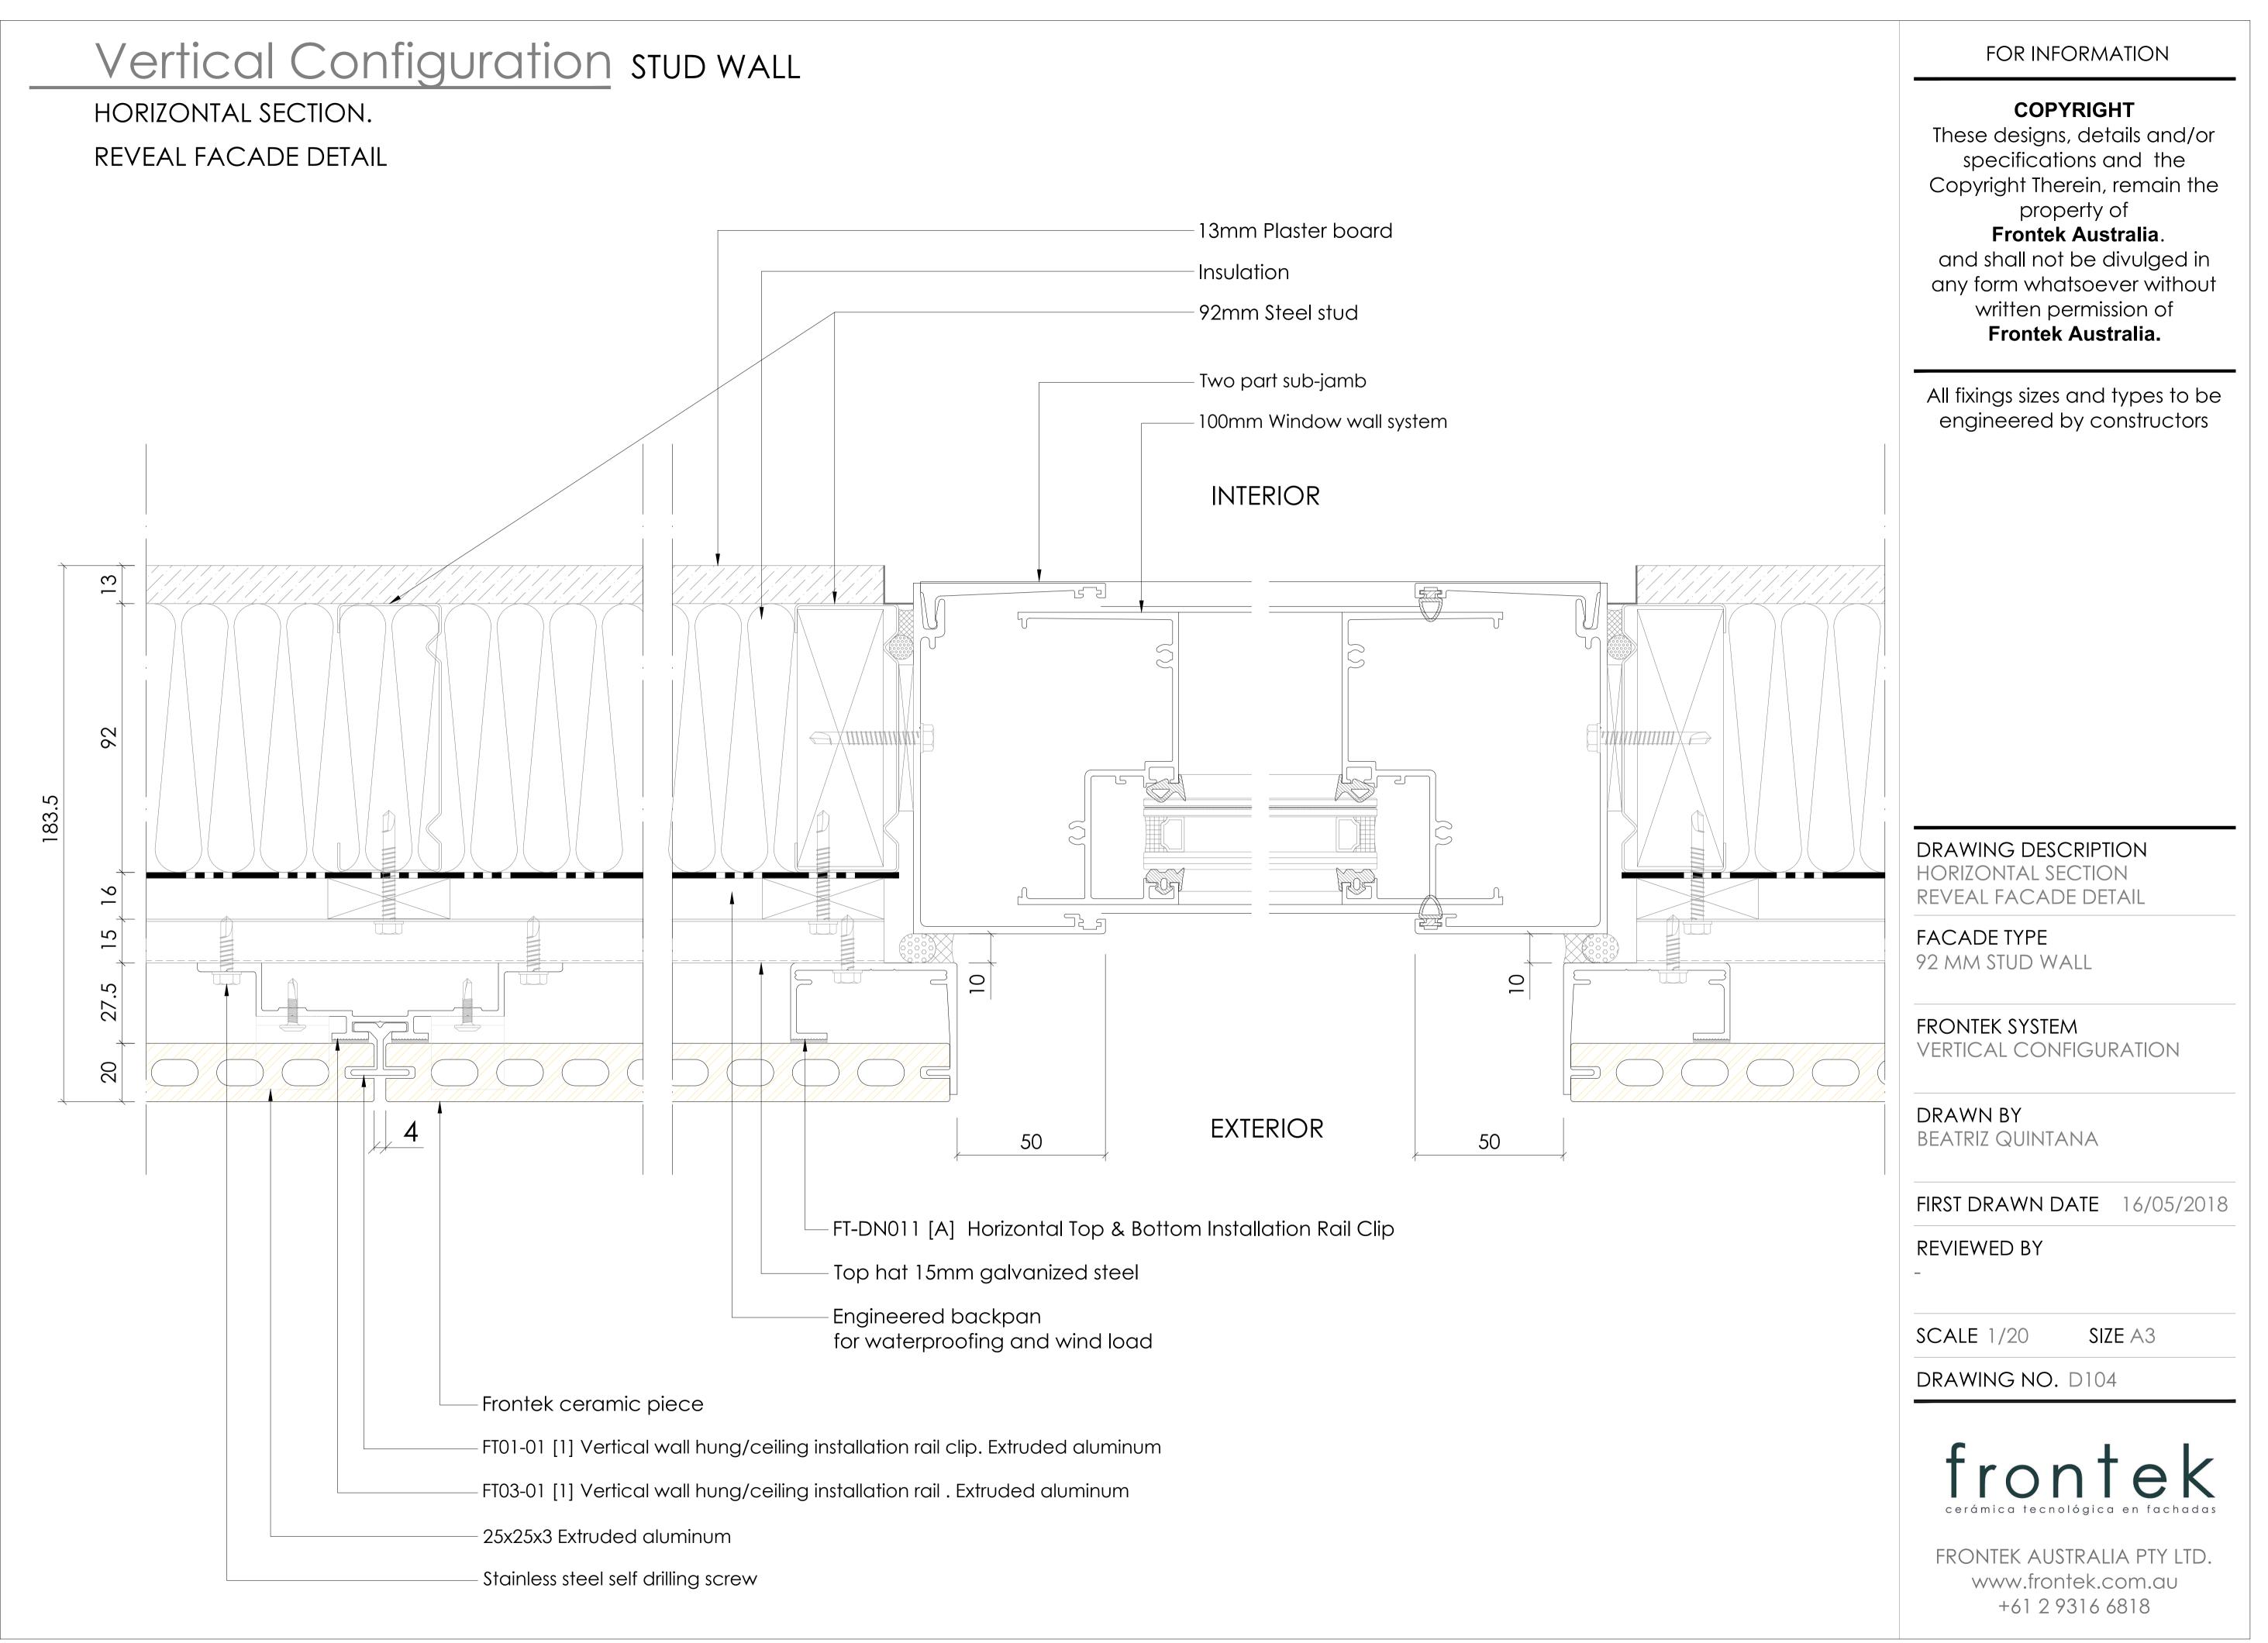

# FOR INFORMATION

## COPYRIGHT

These designs, details and/or specifications and the Copyright Therein, remain the property of Frontek Australia. and shall not be divulged in

any form whatsoever without written permission of Frontek Australia.

All fixings sizes and types to be engineered by constructors

DRAWING DESCRIPTION STANDARD MODULE

FACADE TYPE 92 MM STUD WALL

FRONTEK SYSTEM VERTICAL CONFIGURATION

DRAWN BY BEATRIZ QUINTANA

FIRST DRAWN DATE 16/05/2018