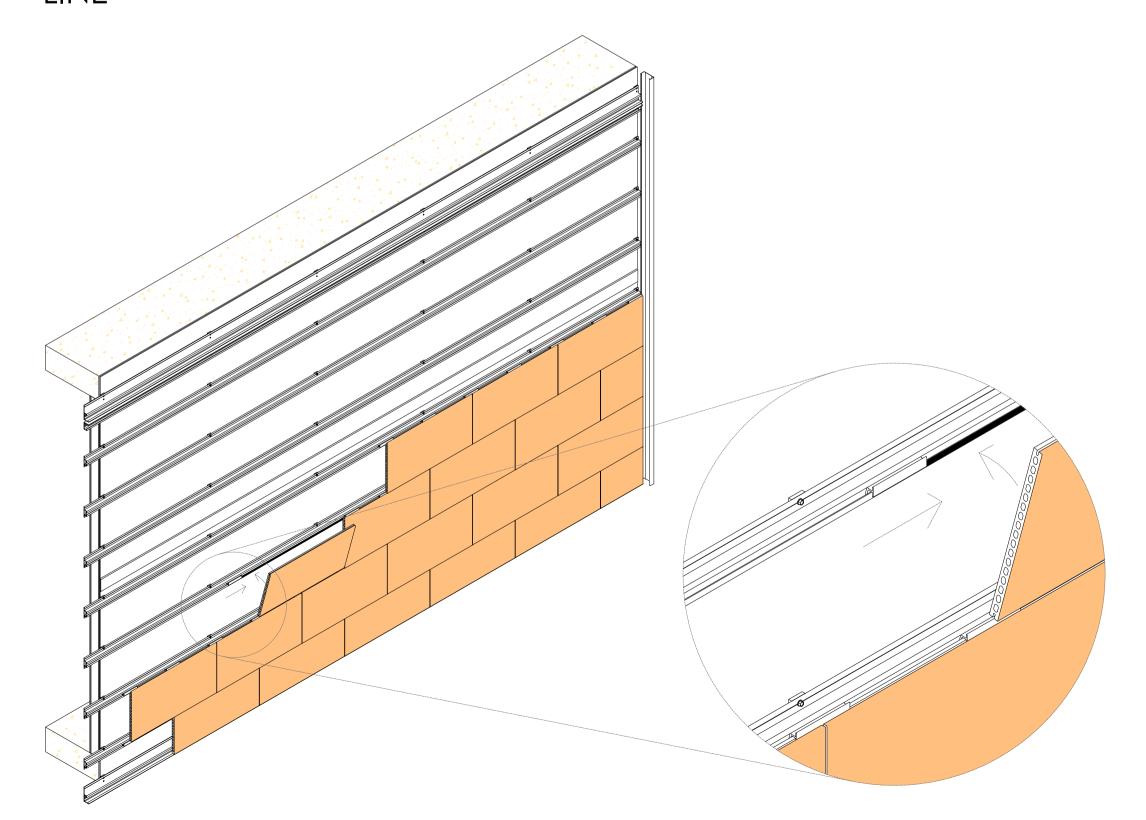

# ASSEMBLING PROCESS

5A. HORIZONTAL NET PATTERN
CONFIGURATION: FT01-02 [1] CLIPS AND GLUE
LINE

5B. HORIZONTAL BRICK PATTERN CONFIGURATION: FT01-02 [1] CLIPS AND GLUE LINE

6A. HORIZONTAL NET PATTERN CONFIGURATION

6B. HORIZONTAL BRICK PATTERN CONFIGURATION

# DRAWING DESCRIPTION

ASSEMBLING PROCESS

# FACADE TYPE 92 MM STUD WALL

# FRONTEK SYSTEM HORIZONTAL CONFIGURATION

# DRAWN BY BEATRIZ QUINTANA

FIRST DRAWN DATE 16/05/2018

REVIEWED BY

SCALE 1/20 SIZE A3

DRAWING NO. V102

VERTICAL SECTION

FOR INFORMATION