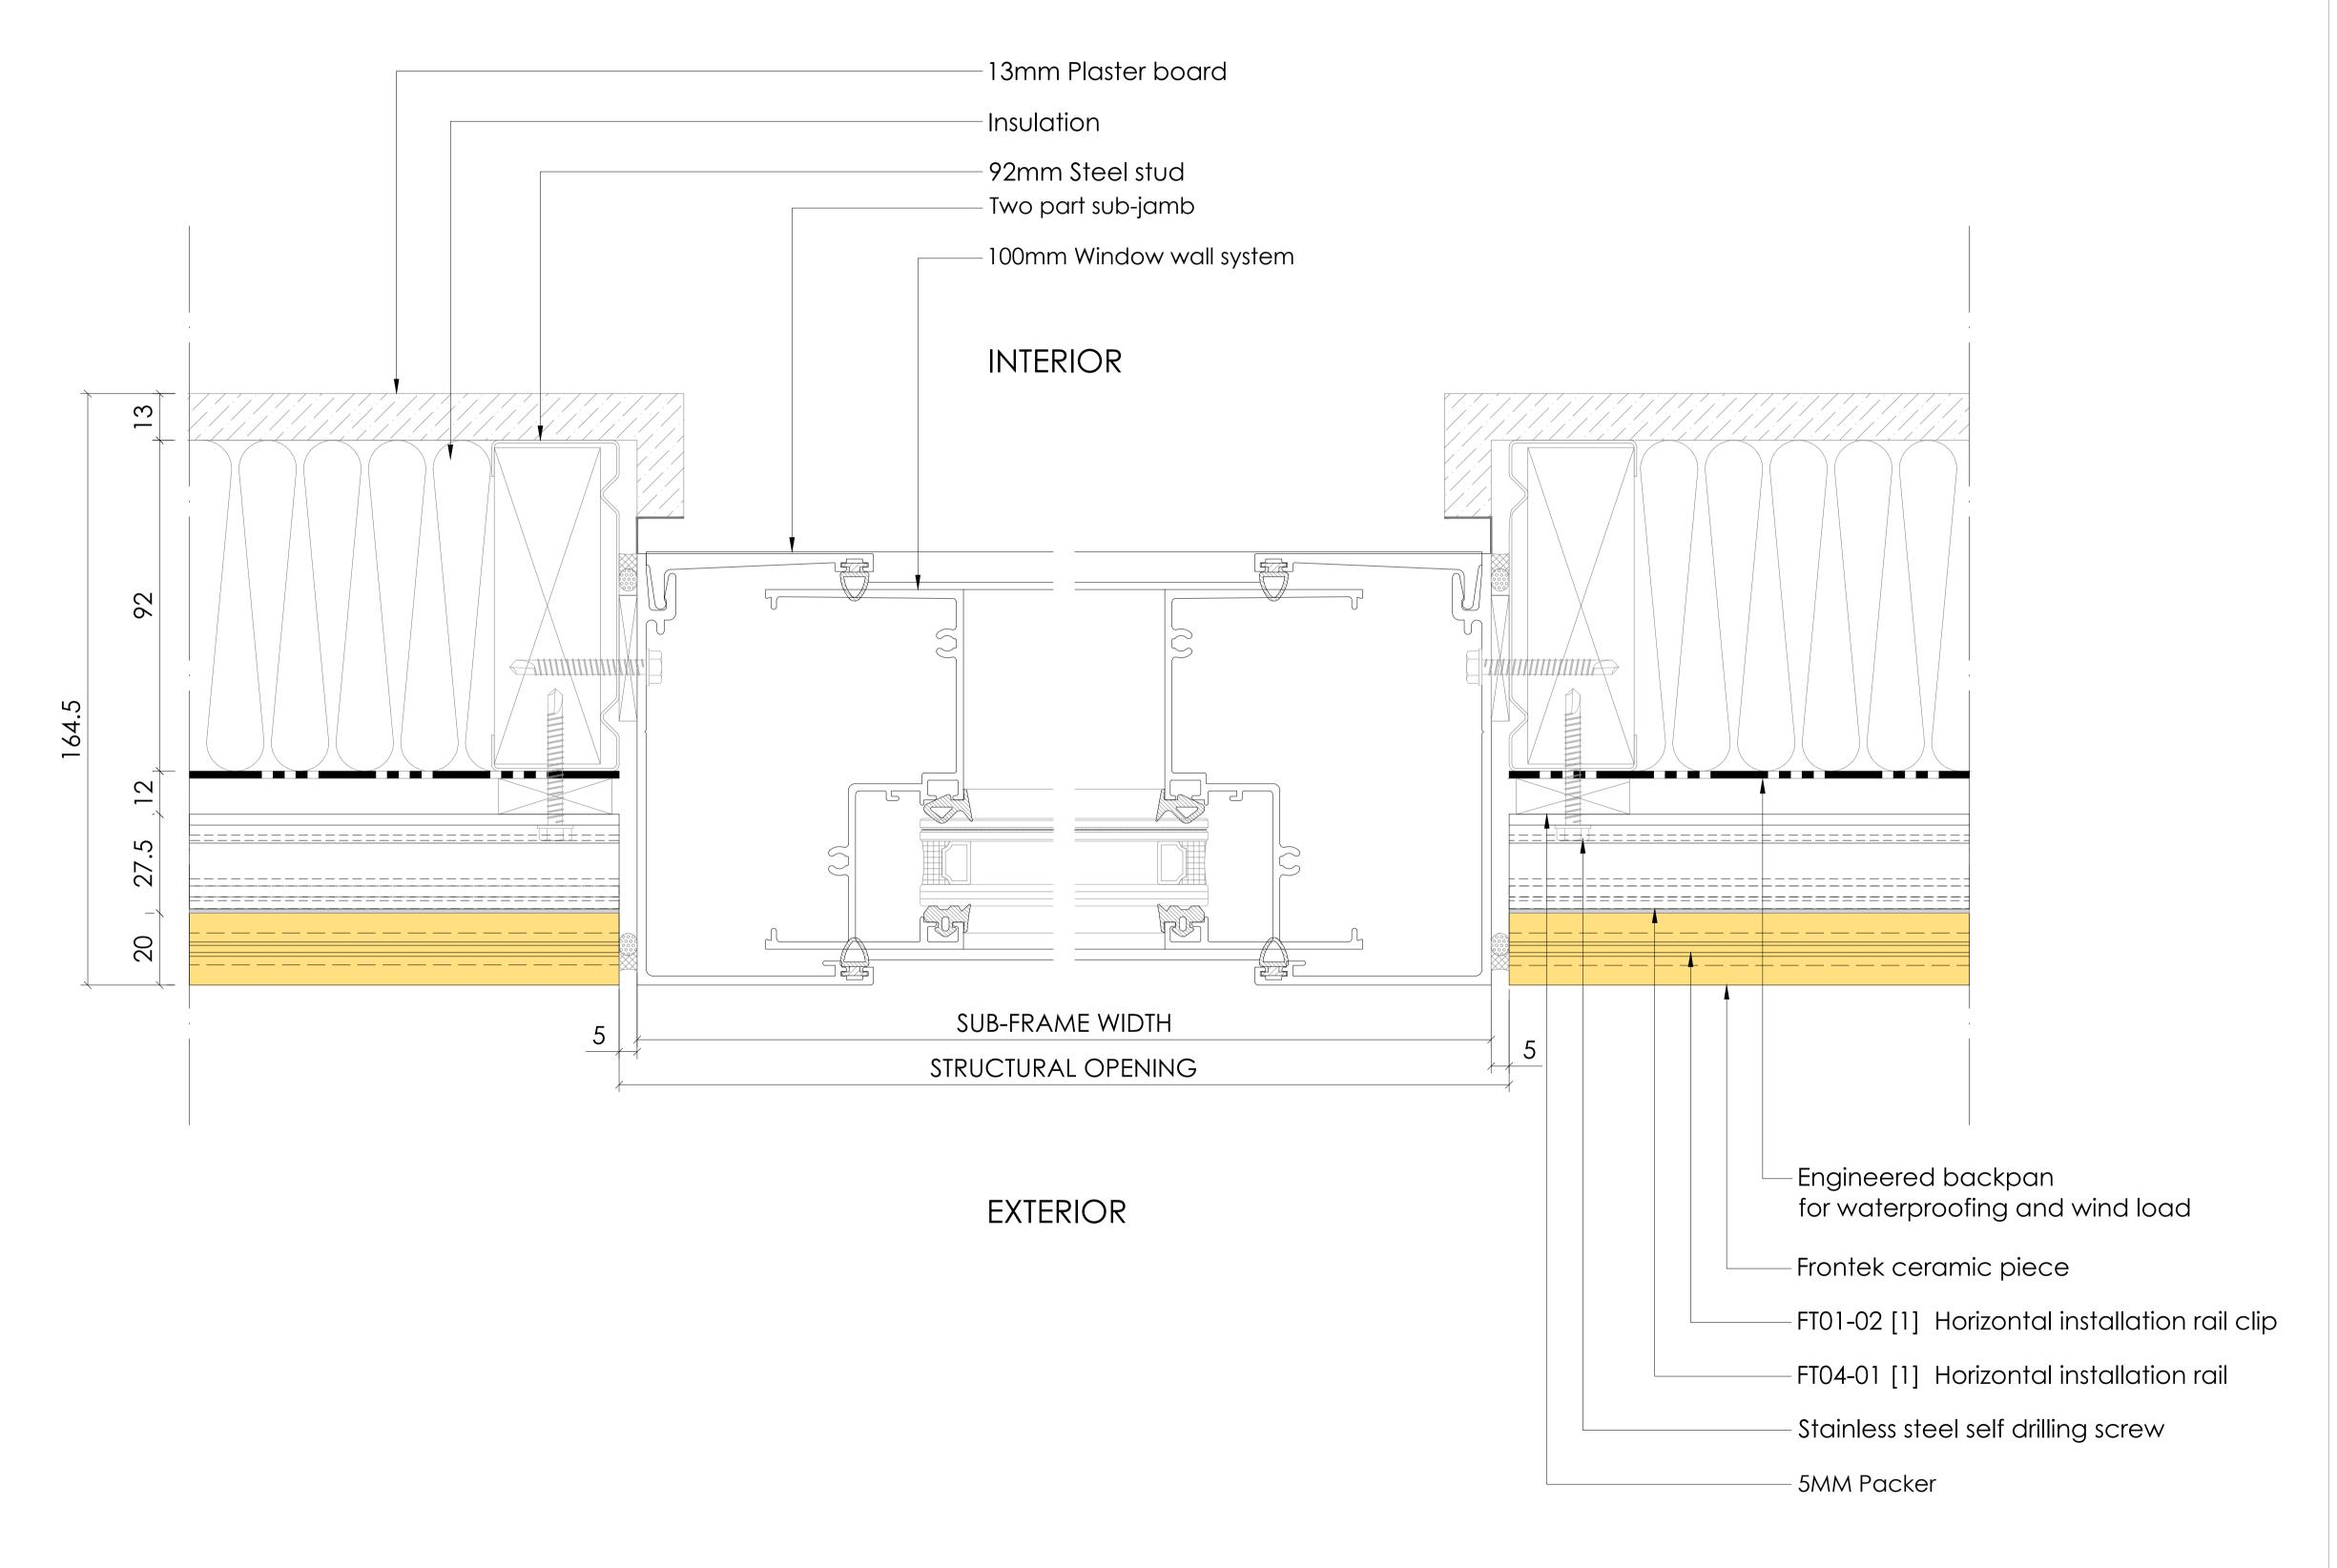

# DRAWING DESCRIPTION

FACADE TYPE

FRONTEK SYSTEM HORIZONTAL CONFIGURATION

FIRST DRAWN DATE 16/05/2018

SIZE A3

DRAWING NO. D102

HORIZONTAL SECTION.
FLUSH FACADE DETAIL

FOR INFORMATION

# DRAWING DESCRIPTION HORIZONTAL SECTION FLUSH FACADE DETAIL

FACADE TYPE 92 MM STUD WALL

# FRONTEK SYSTEM HORIZONTAL CONFIGURATION

DRAWN BY

BEATRIZ QUINTANA

FIRST DRAWN DATE 16/05/2018

REVIEWED BY

SCALE 1/20 SIZE A3

DRAWING NO. D103

HORIZONTAL SECTION.