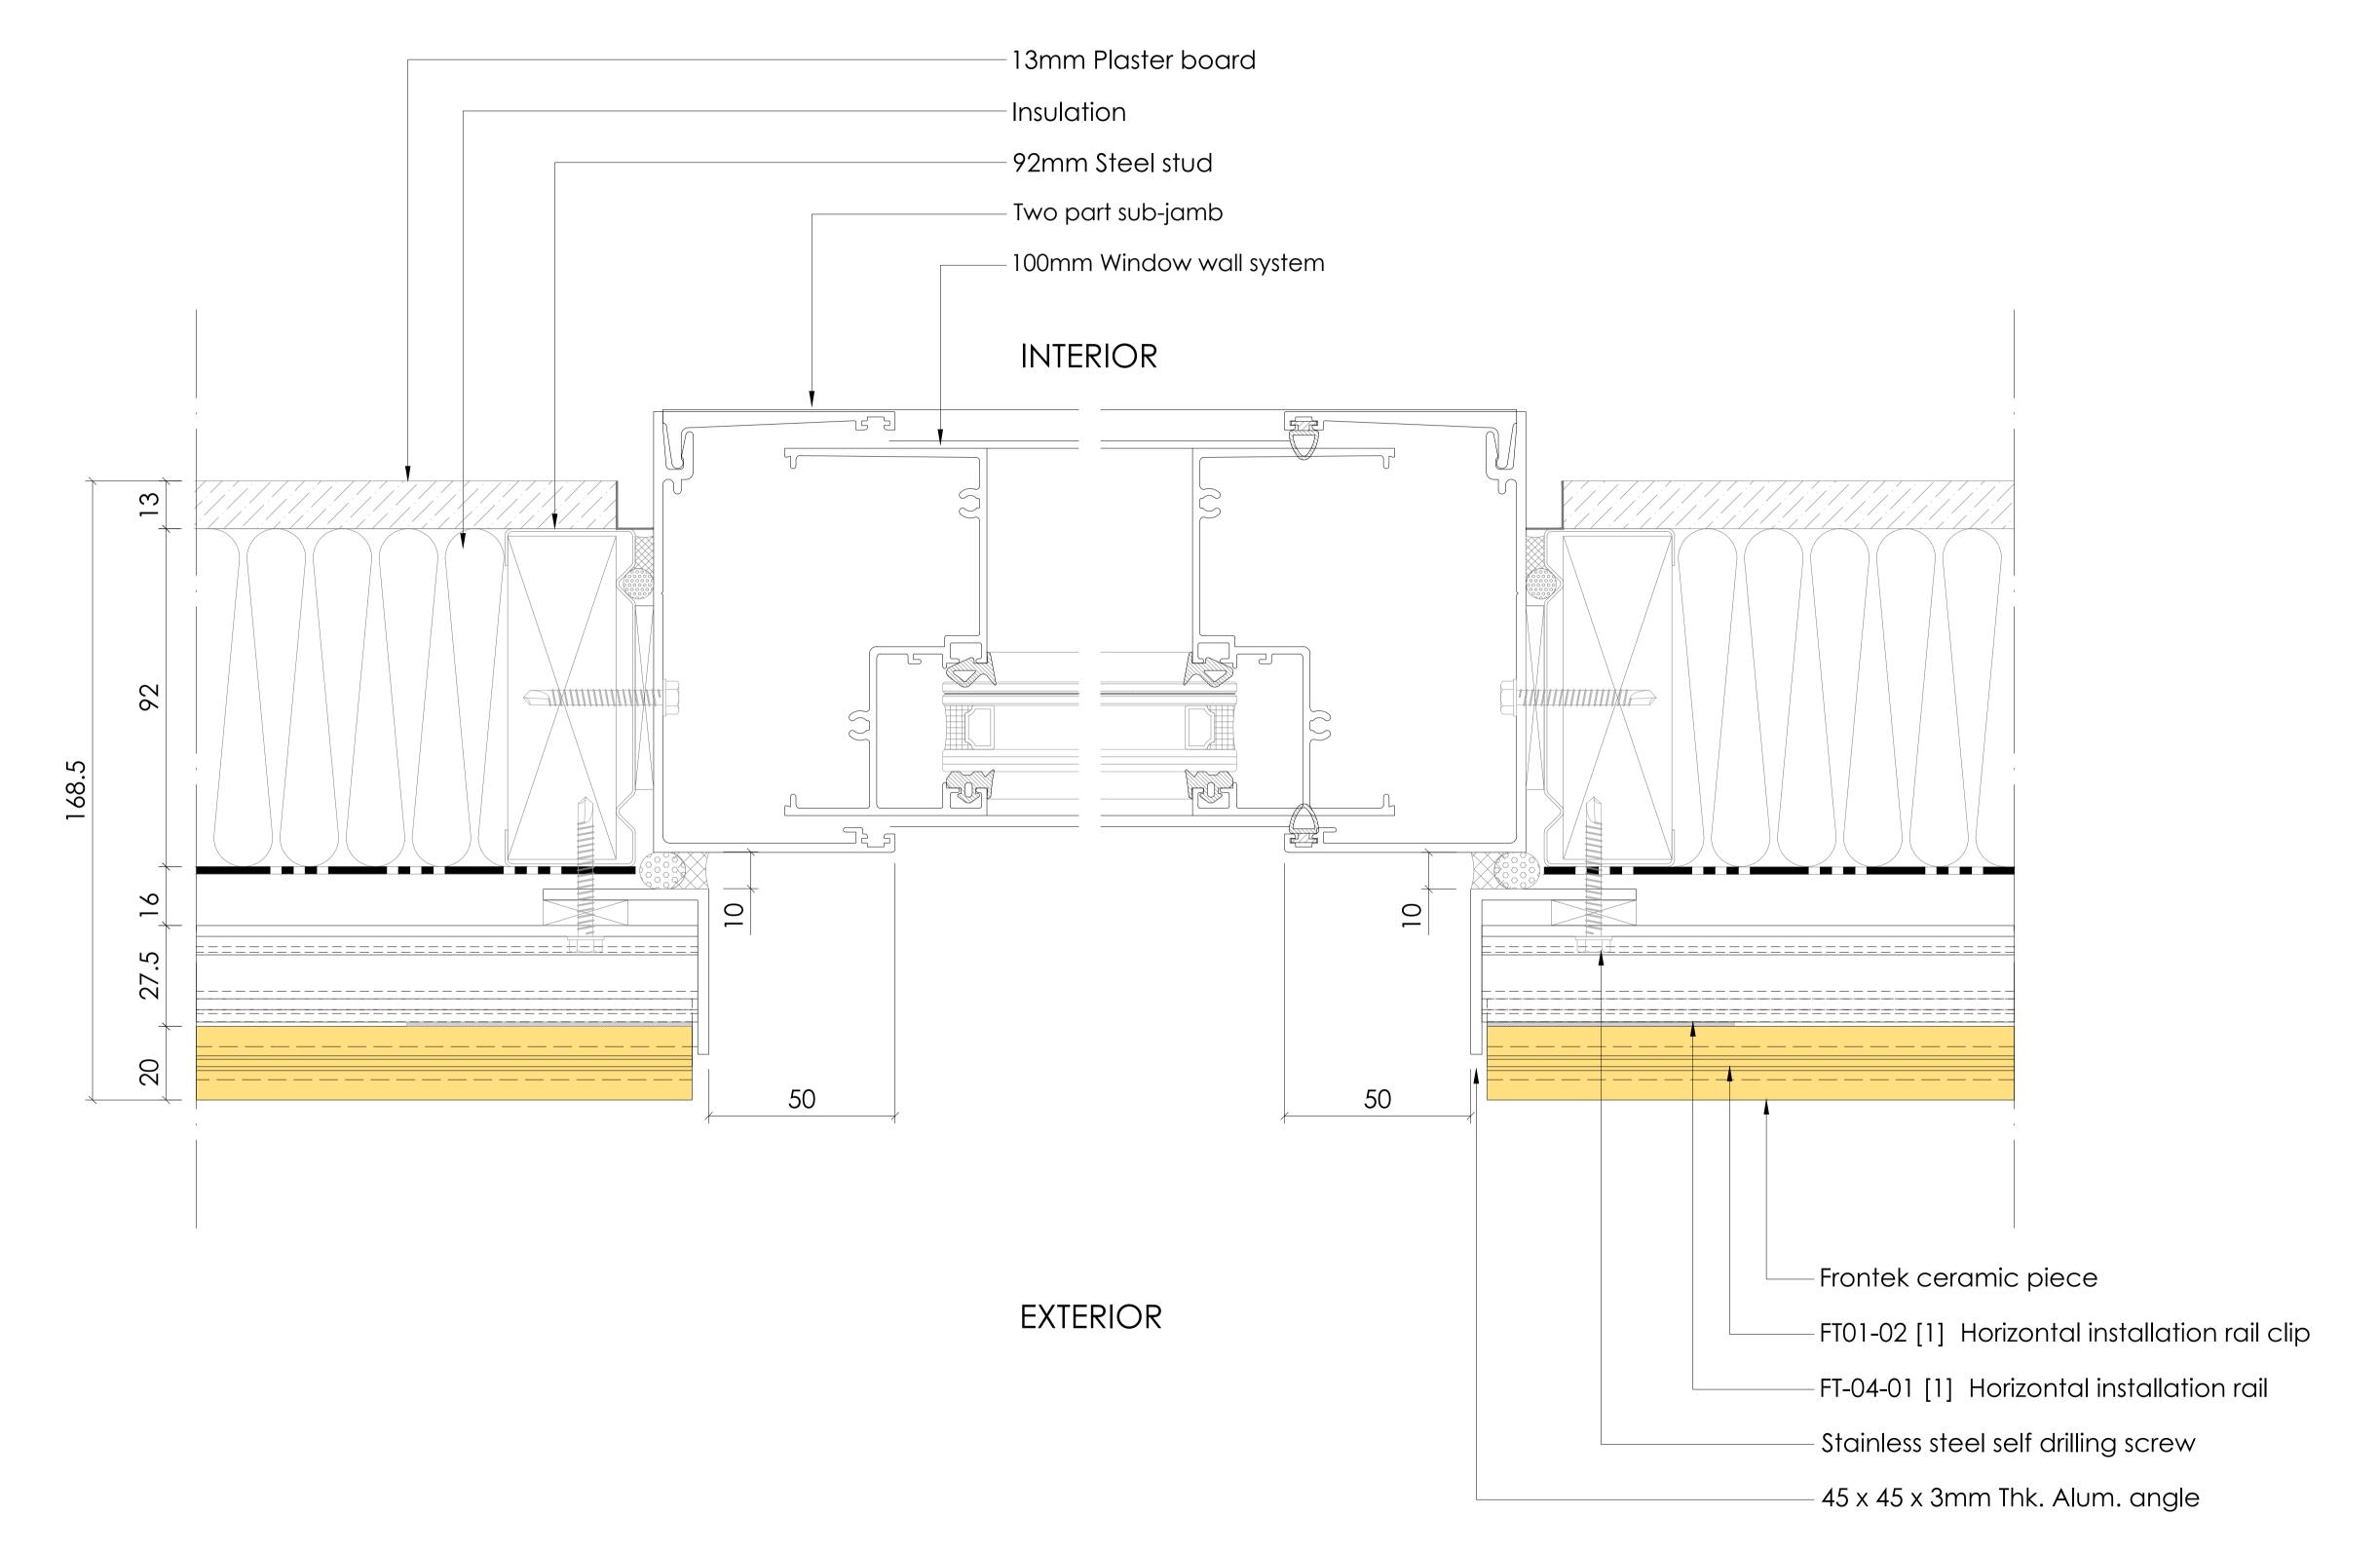

REVEAL FACADE DETAIL

# FOR INFORMATION

# **COPYRIGHT**

These designs, details and/or specifications and the Copyright Therein, remain the property of

# Frontek Australia.

and shall not be divulged in any form whatsoever without written permission of **Frontek Australia.** 

All fixings sizes and types to be engineered by constructors

# DRAWING DESCRIPTION

HORIZONTAL SECTION
REVEAL FACADE DETAIL

# FACADE TYPE

92 MM STUD WALL

# FRONTEK SYSTEM

HORIZONTAL CONFIGURATION

# DRAWN BY

BEATRIZ QUINTANA

FIRST DRAWN DATE 16/05/2018

**REVIEWED BY** 

SCALE 1/20

SIZE A3

DRAWING NO. D104

HORIZONTAL SECTION.