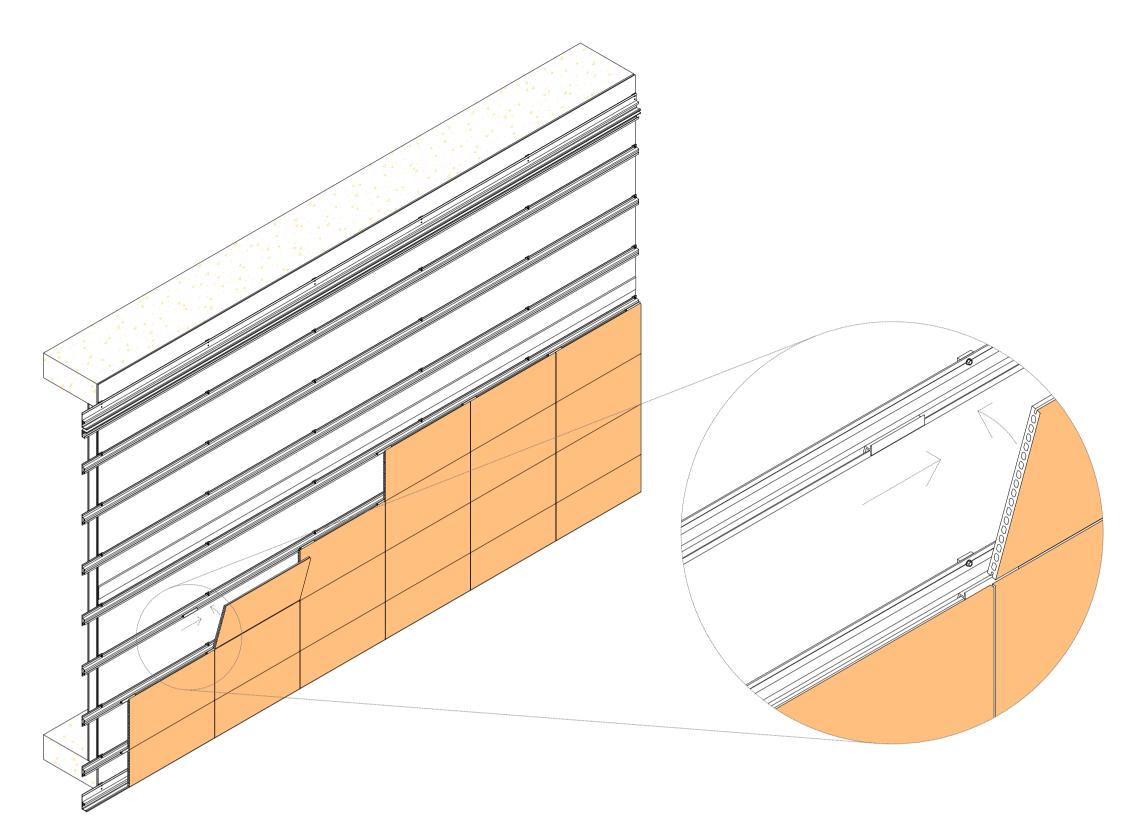

# ASSEMBLING PROCESS

5A. HORIZONTAL NET PATTERN
CONFIGURATION: FT01-02 [1] CLIPS AND GLUE
LINE

5B. HORIZONTAL BRICK PATTERN CONFIGURATION: FT01-02 [1] CLIPS AND GLUE LINE

6A. HORIZONTAL NET PATTERN CONFIGURATION

# DRAWING DESCRIPTION

ASSEMBLING PROCESS

# FACADE TYPE 92 MM STUD WALL

# FRONTEK SYSTEM HORIZONTAL CONFIGURATION

# DRAWN BY BEATRIZ QUINTANA

FIRST DRAWN DATE 16/05/2018

REVIEWED BY

SCALE 1/20 SIZE A3

DRAWING NO. V102

VERTICAL SECTION

FOR INFORMATION