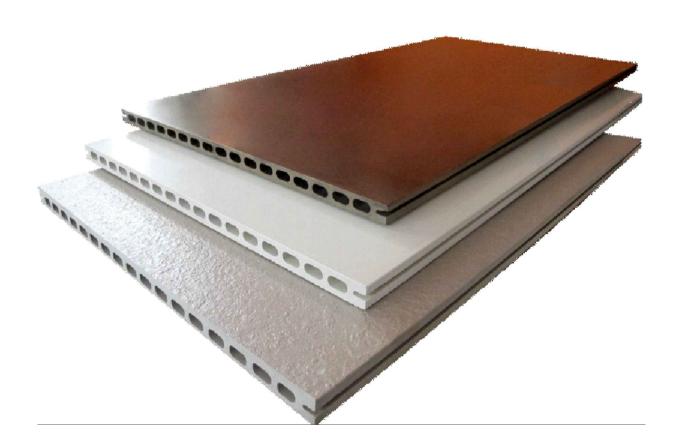

# 92 MM STUD WALL INSTALLATION HORIZONTAL CONFIGURATION

# Horizontal Configuration stud WALL STANDARD MODULE

# FOR INFORMATION

# COPYRIGHT

These designs, details and/or specifications and the Copyright Therein, remain the property of

# Frontek Australia.

and shall not be divulged in any form whatsoever without written permission of **Frontek Australia.** 

All fixings sizes and types to be engineered by constructors

# DRAWING DESCRIPTION STANDARD MODULE

FACADE TYPE
92 MM STUD WALL

FRONTEK SYSTEM
HORIZONTAL CONFIGURATION

DRAWN BY BEATRIZ QUINTANA

FIRST DRAWN DATE 16/05/2018

REVIEWED BY

SCALE 1/150 SIZE A3

DRAWING NO. V100



# ASSEMBLING PROCESS



1. WALL STUDS



3. ENGINEREED BACKPAN



2. WALL INSULATION



4. FRONTEK FT04-01 [1] HORIZONTAL INSTALLATION RAIL

# FOR INFOR