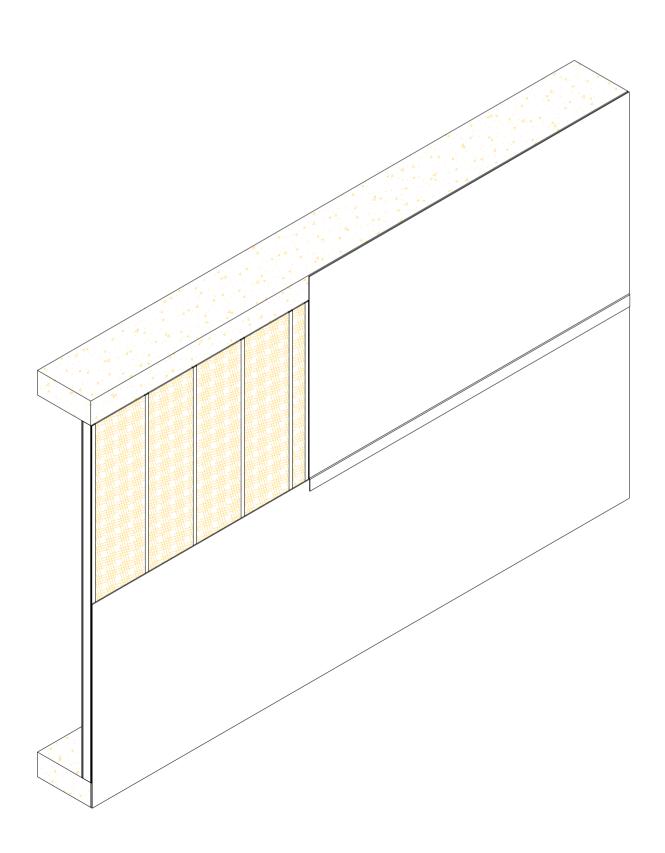

# ASSEMBLING PROCESS

5A. HORIZONTAL NET PATTERN
CONFIGURATION: FT01-02 [1] CLIPS AND GLUE
LINE

5B. HORIZONTAL BRICK PATTERN CONFIGURATION: FT01-02 [1] CLIPS AND GLUE LINE

6A. HORIZONTAL NET PATTERN CONFIGURATION

6B. HORIZONTAL BRICK PATTERN CONFIGURATION