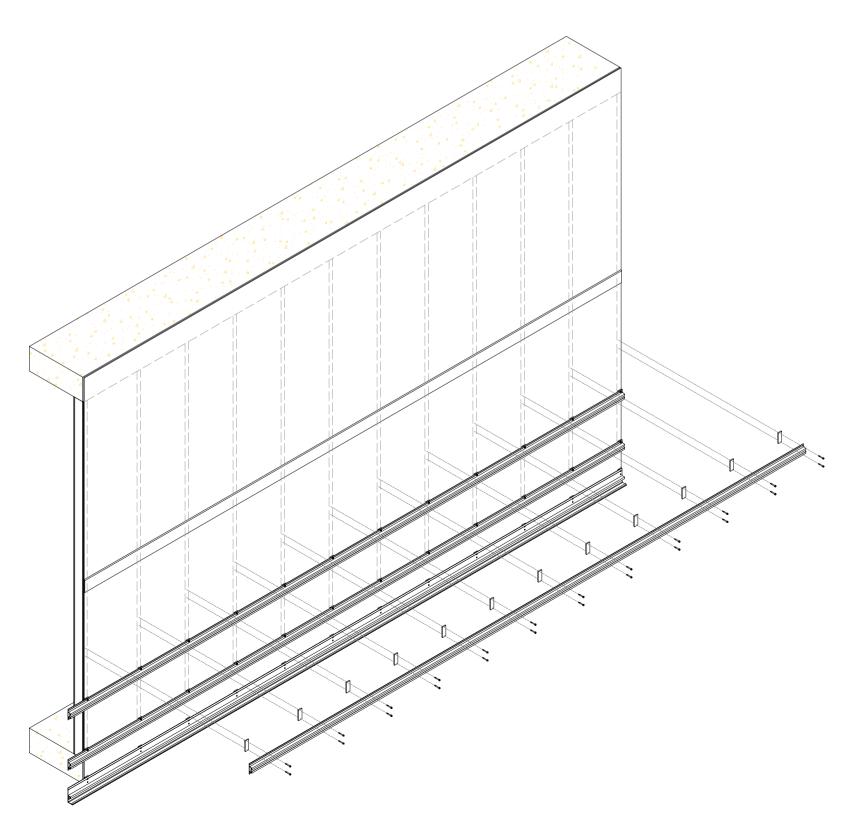

# ASSEMBLING PROCESS

1. WALL STUDS

3. ENGINEREED BACKPAN

2. WALL INSULATION

4. FRONTEK FT04-01 [1] HORIZONTAL INSTALLATION RAIL

# DRAWING DESCRIPTION

ASSEMBLING PROCESS

# FACADE TYPE

92 MM STUD WALL

# FRONTEK SYSTEM

HORIZONTAL CONFIGURATION

# DRAWN BY

BEATRIZ QUINTANA

FIRST DRAWN DATE 16/05/2018

SIZE A3

REVIEWED BY

SCALE 1/20

DRAWING NO. V101