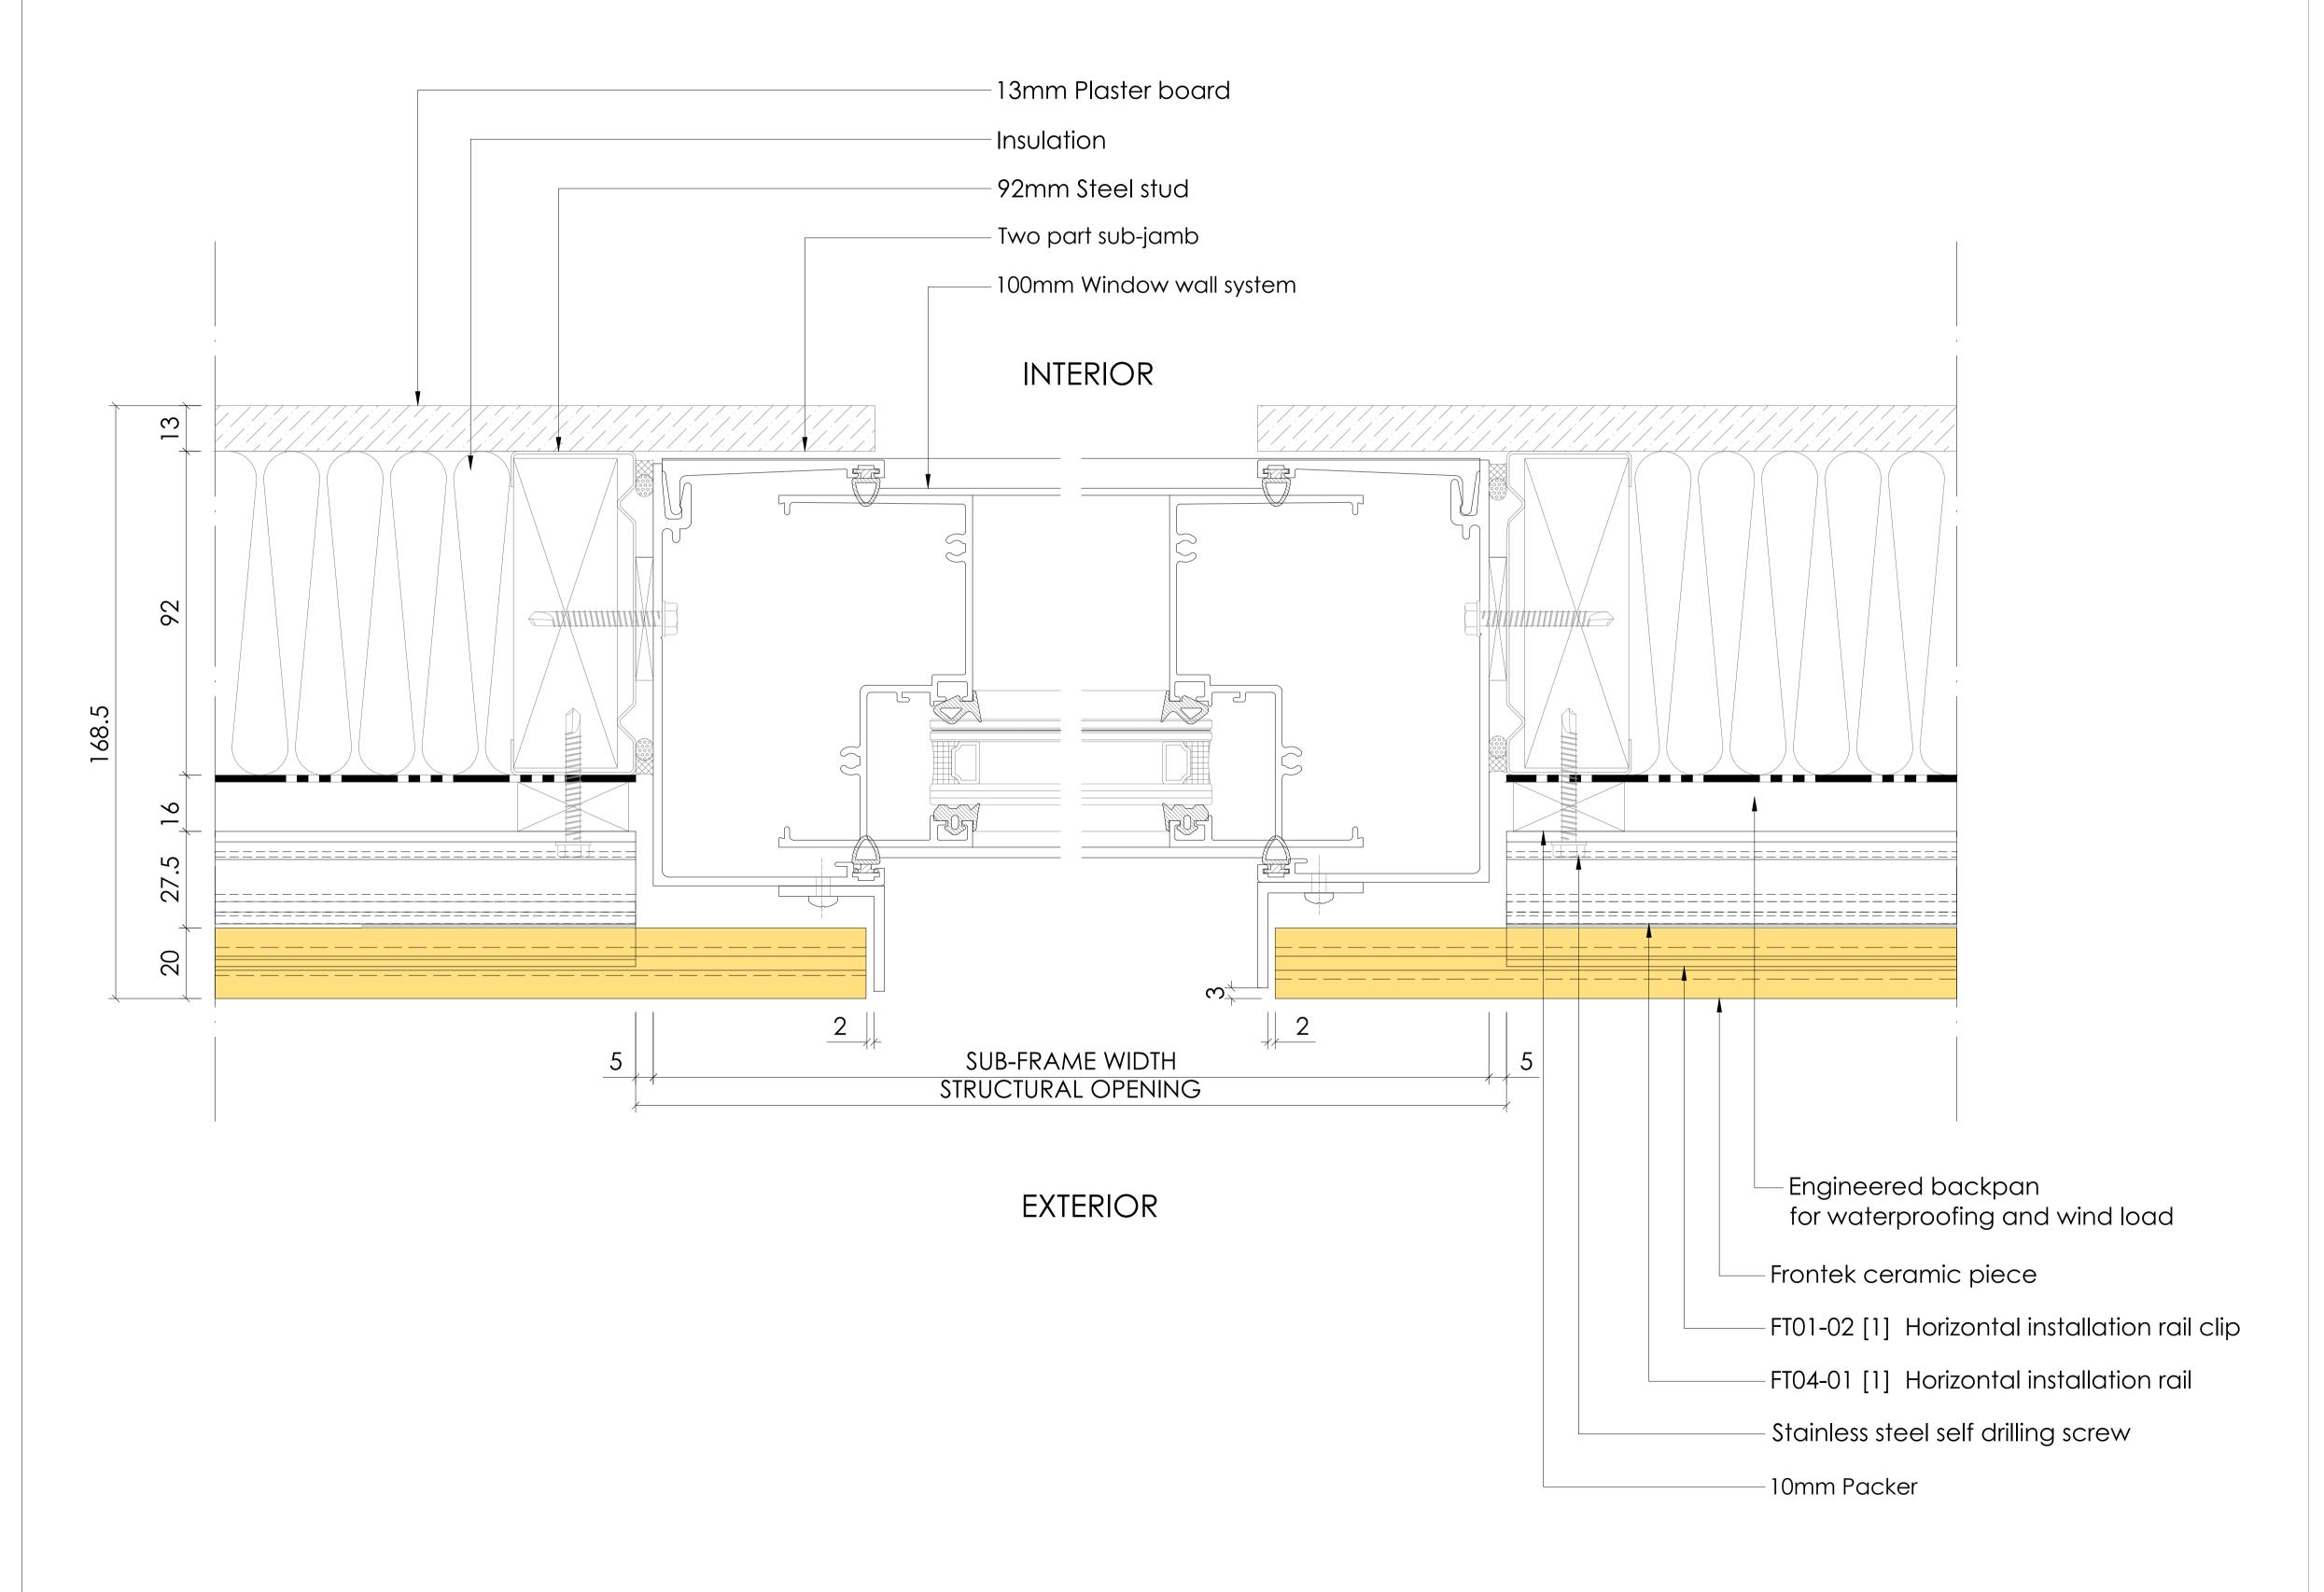

# DRAWING DESCRIPTION

FACADE TYPE

FRONTEK SYSTEM HORIZONTAL CONFIGURATION

FIRST DRAWN DATE 16/05/2018

SIZE A3

DRAWING NO. D102

HORIZONTAL SECTION.
FLUSH FACADE DETAIL

FOR INFORMATION

# **COPYRIGHT**

These designs, details and/or specifications and the Copyright Therein, remain the property of

# Frontek Australia.

and shall not be divulged in any form whatsoever without written permission of **Frontek Australia.** 

All fixings sizes and types to be engineered by constructors

# DRAWING DESCRIPTION HORIZONTAL SECTION FLUSH FACADE DETAIL

FACADE TYPE 92 MM STUD WALL

# FRONTEK SYSTEM HORIZONTAL CONFIGURATION

DRAWN BY

BEATRIZ QUINTANA

FIRST DRAWN DATE 16/05/2018

REVIEWED BY

SCALE 1/20 SIZE A3

DRAWING NO. D103

HORIZONTAL SECTION.