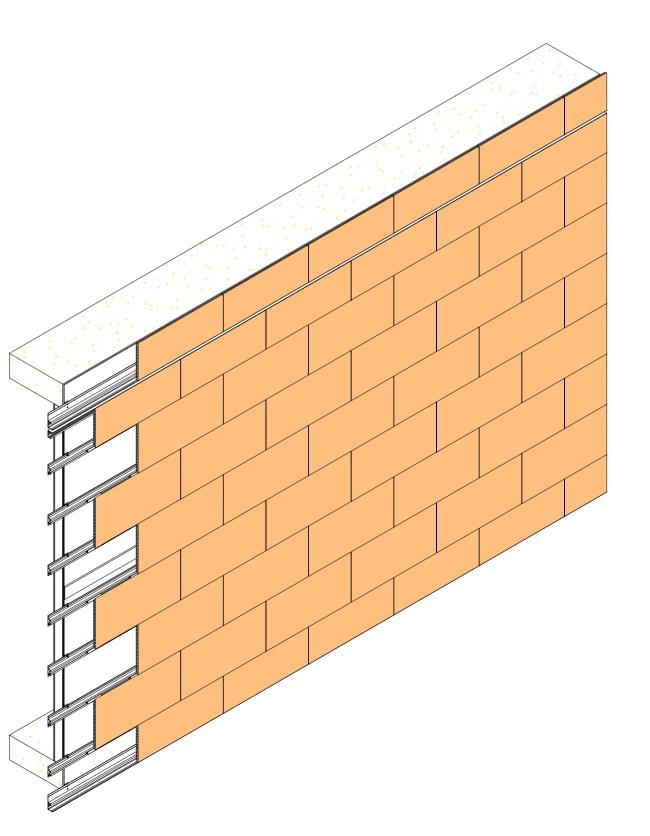

# 92 MM STUD WALL INSTALLATION HORIZONTAL CONFIGURATION

# Horizontal Configuration stud WALL STANDARD MODULE

# DRAWING DESCRIPTION STANDARD MODULE

FACADE TYPE
92 MM STUD WALL

FRONTEK SYSTEM
HORIZONTAL CONFIGURATION

DRAWN BY BEATRIZ QUINTANA

FIRST DRAWN DATE 16/05/2018

REVIEWED BY

SCALE 1/150 SIZE A3

DRAWING NO. V100