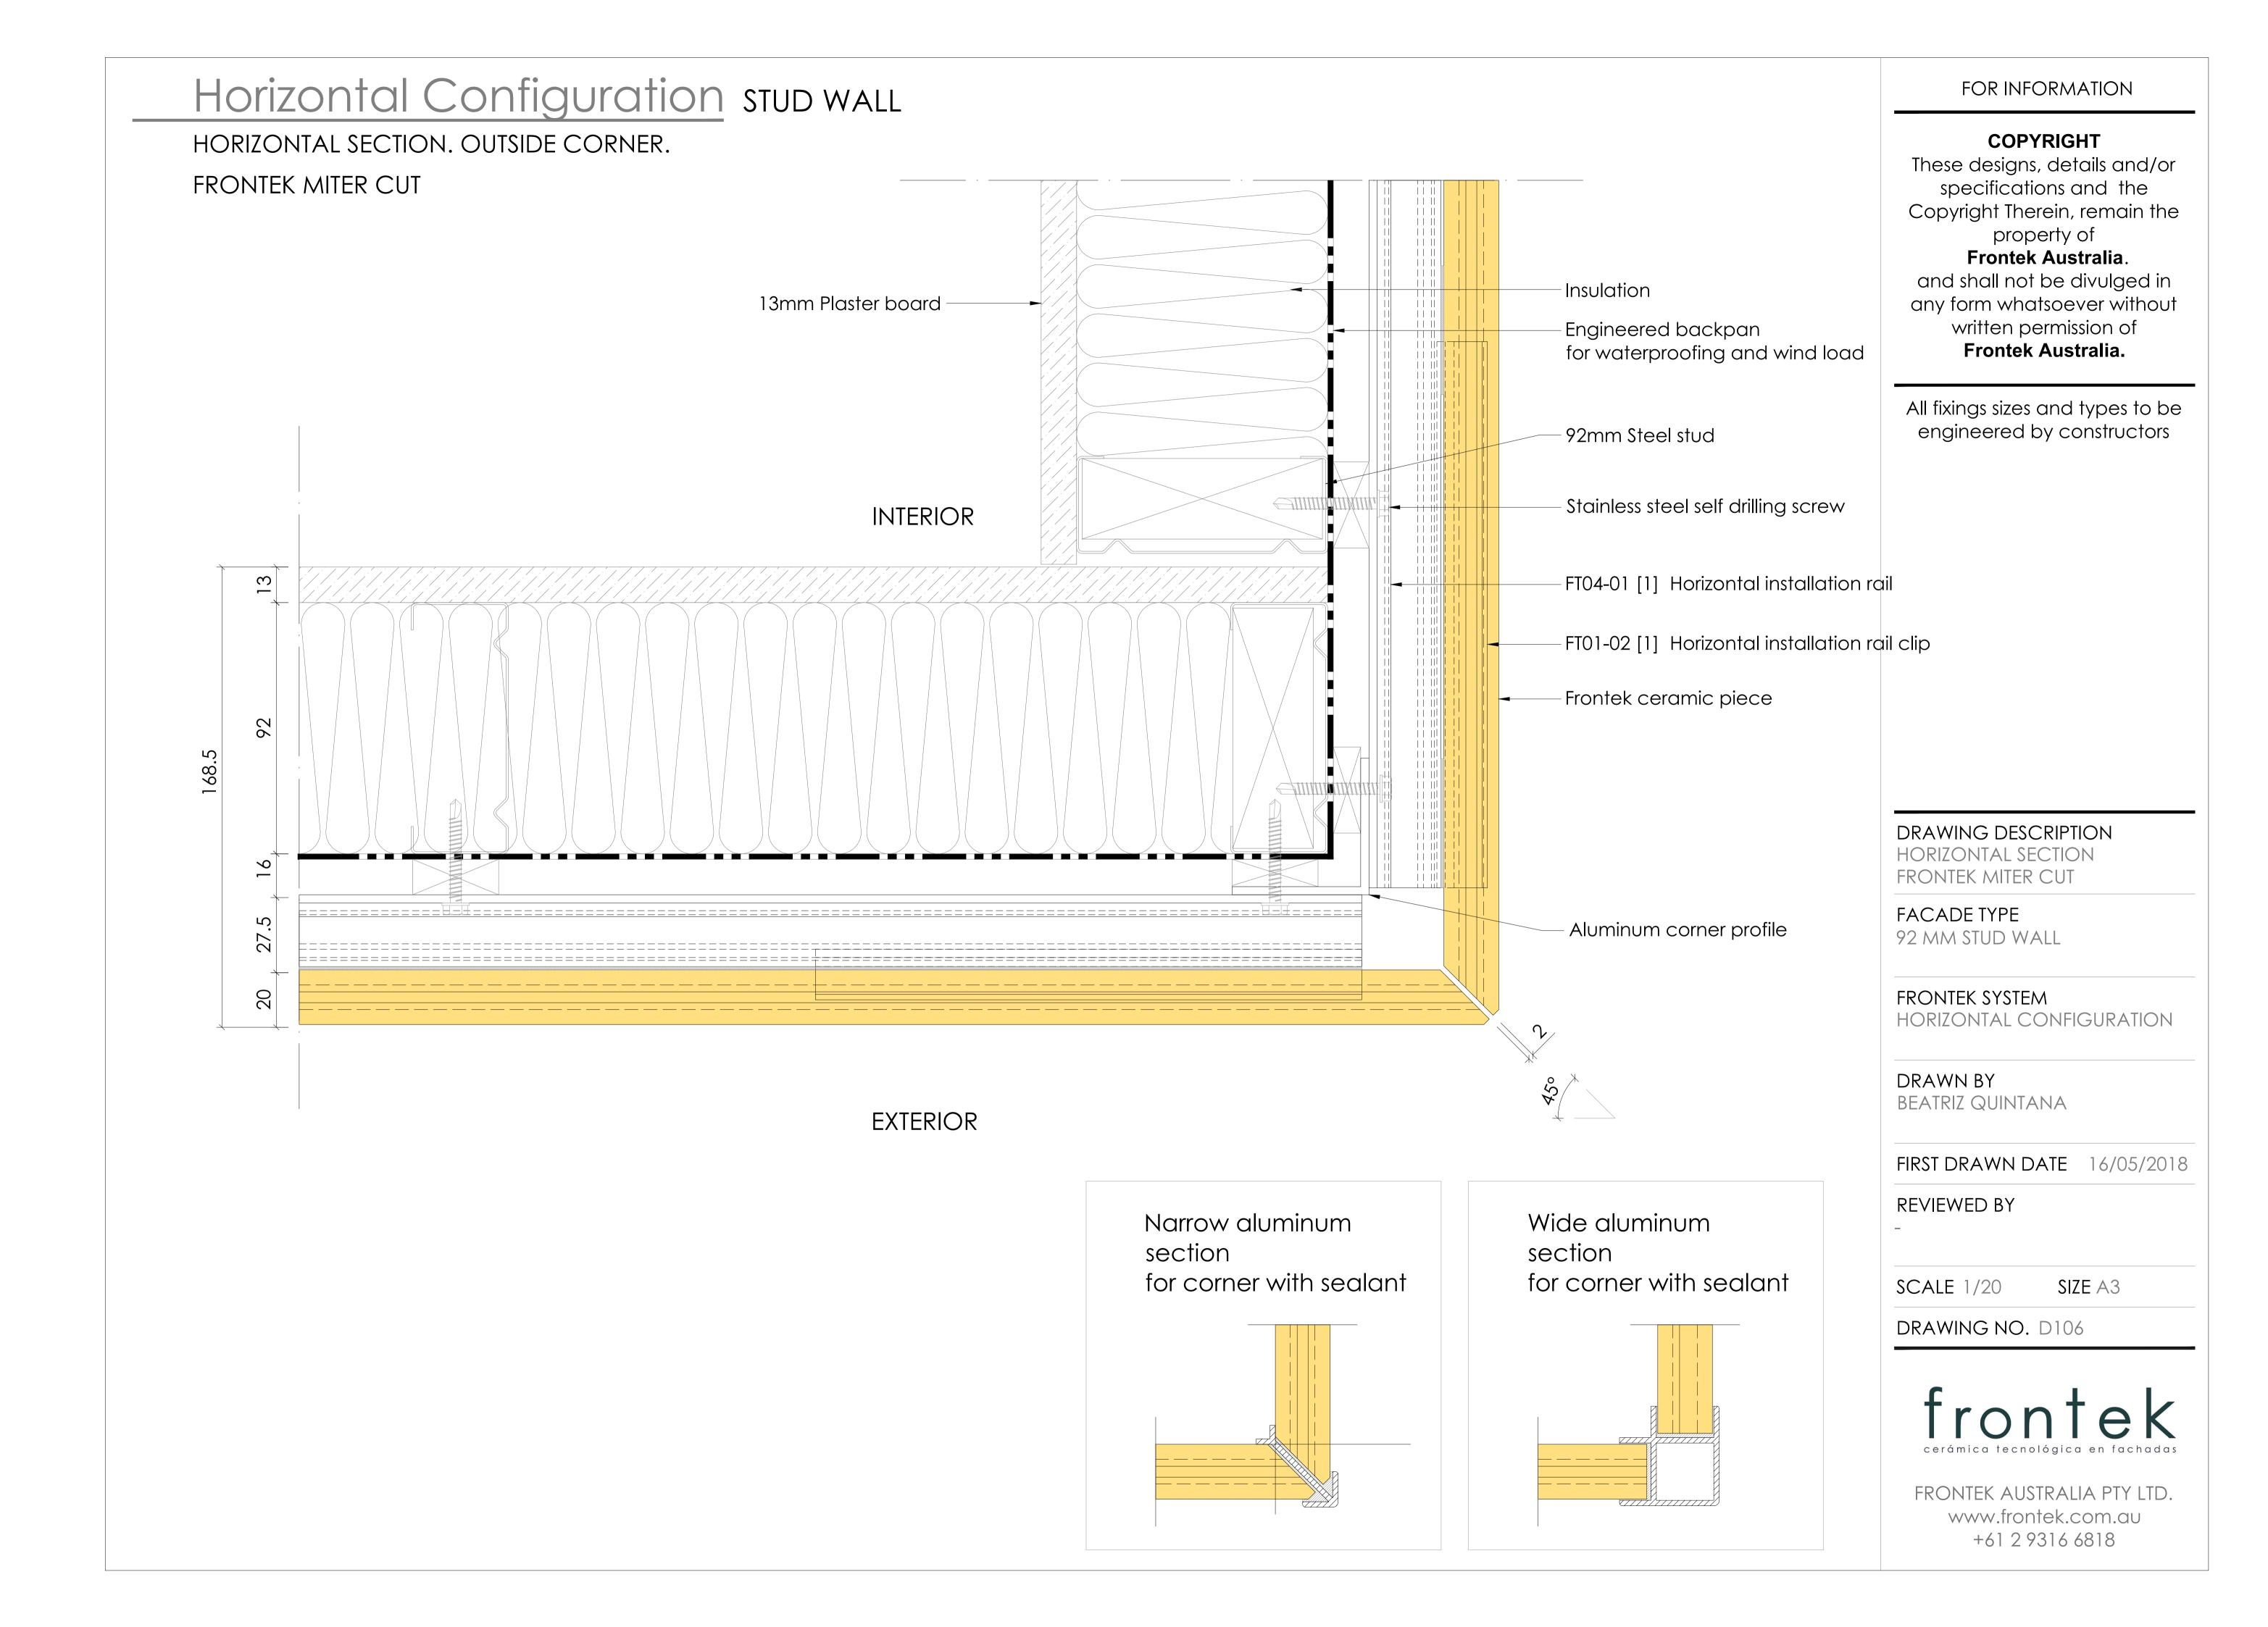

# FOR INFORMATION

# COPYRIGHT

These designs, details and/or specifications and the Copyright Therein, remain the property of

# Frontek Australia.

and shall not be divulged in any form whatsoever without written permission of **Frontek Australia.** 

All fixings sizes and types to be engineered by constructors

# DRAWING DESCRIPTION HORIZONTAL SECTION INTERIOR CORNER

FACADE TYPE 92 MM STUD WALL

FRONTEK SYSTEM
HORIZONTAL CONFIGURATION

DRAWN BY BEATRIZ QUINTANA

FIRST DRAWN DATE 16/05/2018

REVIEWED BY

SCALE 1/20 SIZE A3

DRAWING NO. D107