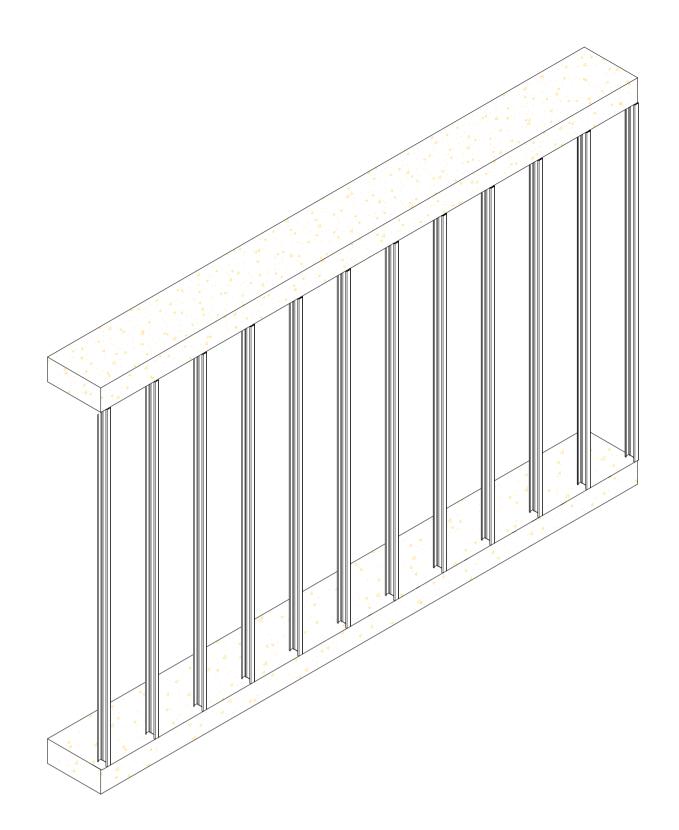

# ASSEMBLING PROCESS

1. WALL STUDS

3. ENGINEREED BACKPAN

2. WALL INSULATION

4. FRONTEK FT04-01 [1] HORIZONTAL INSTALLATION RAIL