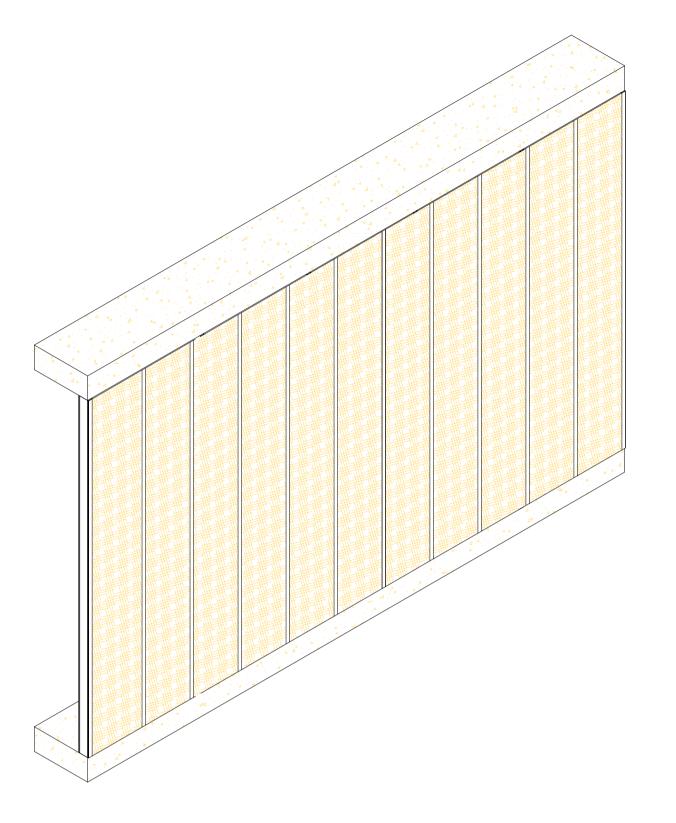

# ASSEMBLING PROCESS

5A. HORIZONTAL NET PATTERN
CONFIGURATION: FT01-02 [1] CLIPS AND GLUE
LINE

5B. HORIZONTAL BRICK PATTERN CONFIGURATION: FT01-02 [1] CLIPS AND GLUE LINE

6A. HORIZONTAL NET PATTERN CONFIGURATION

6B. HORIZONTAL BRICK PATTERN CONFIGURATION