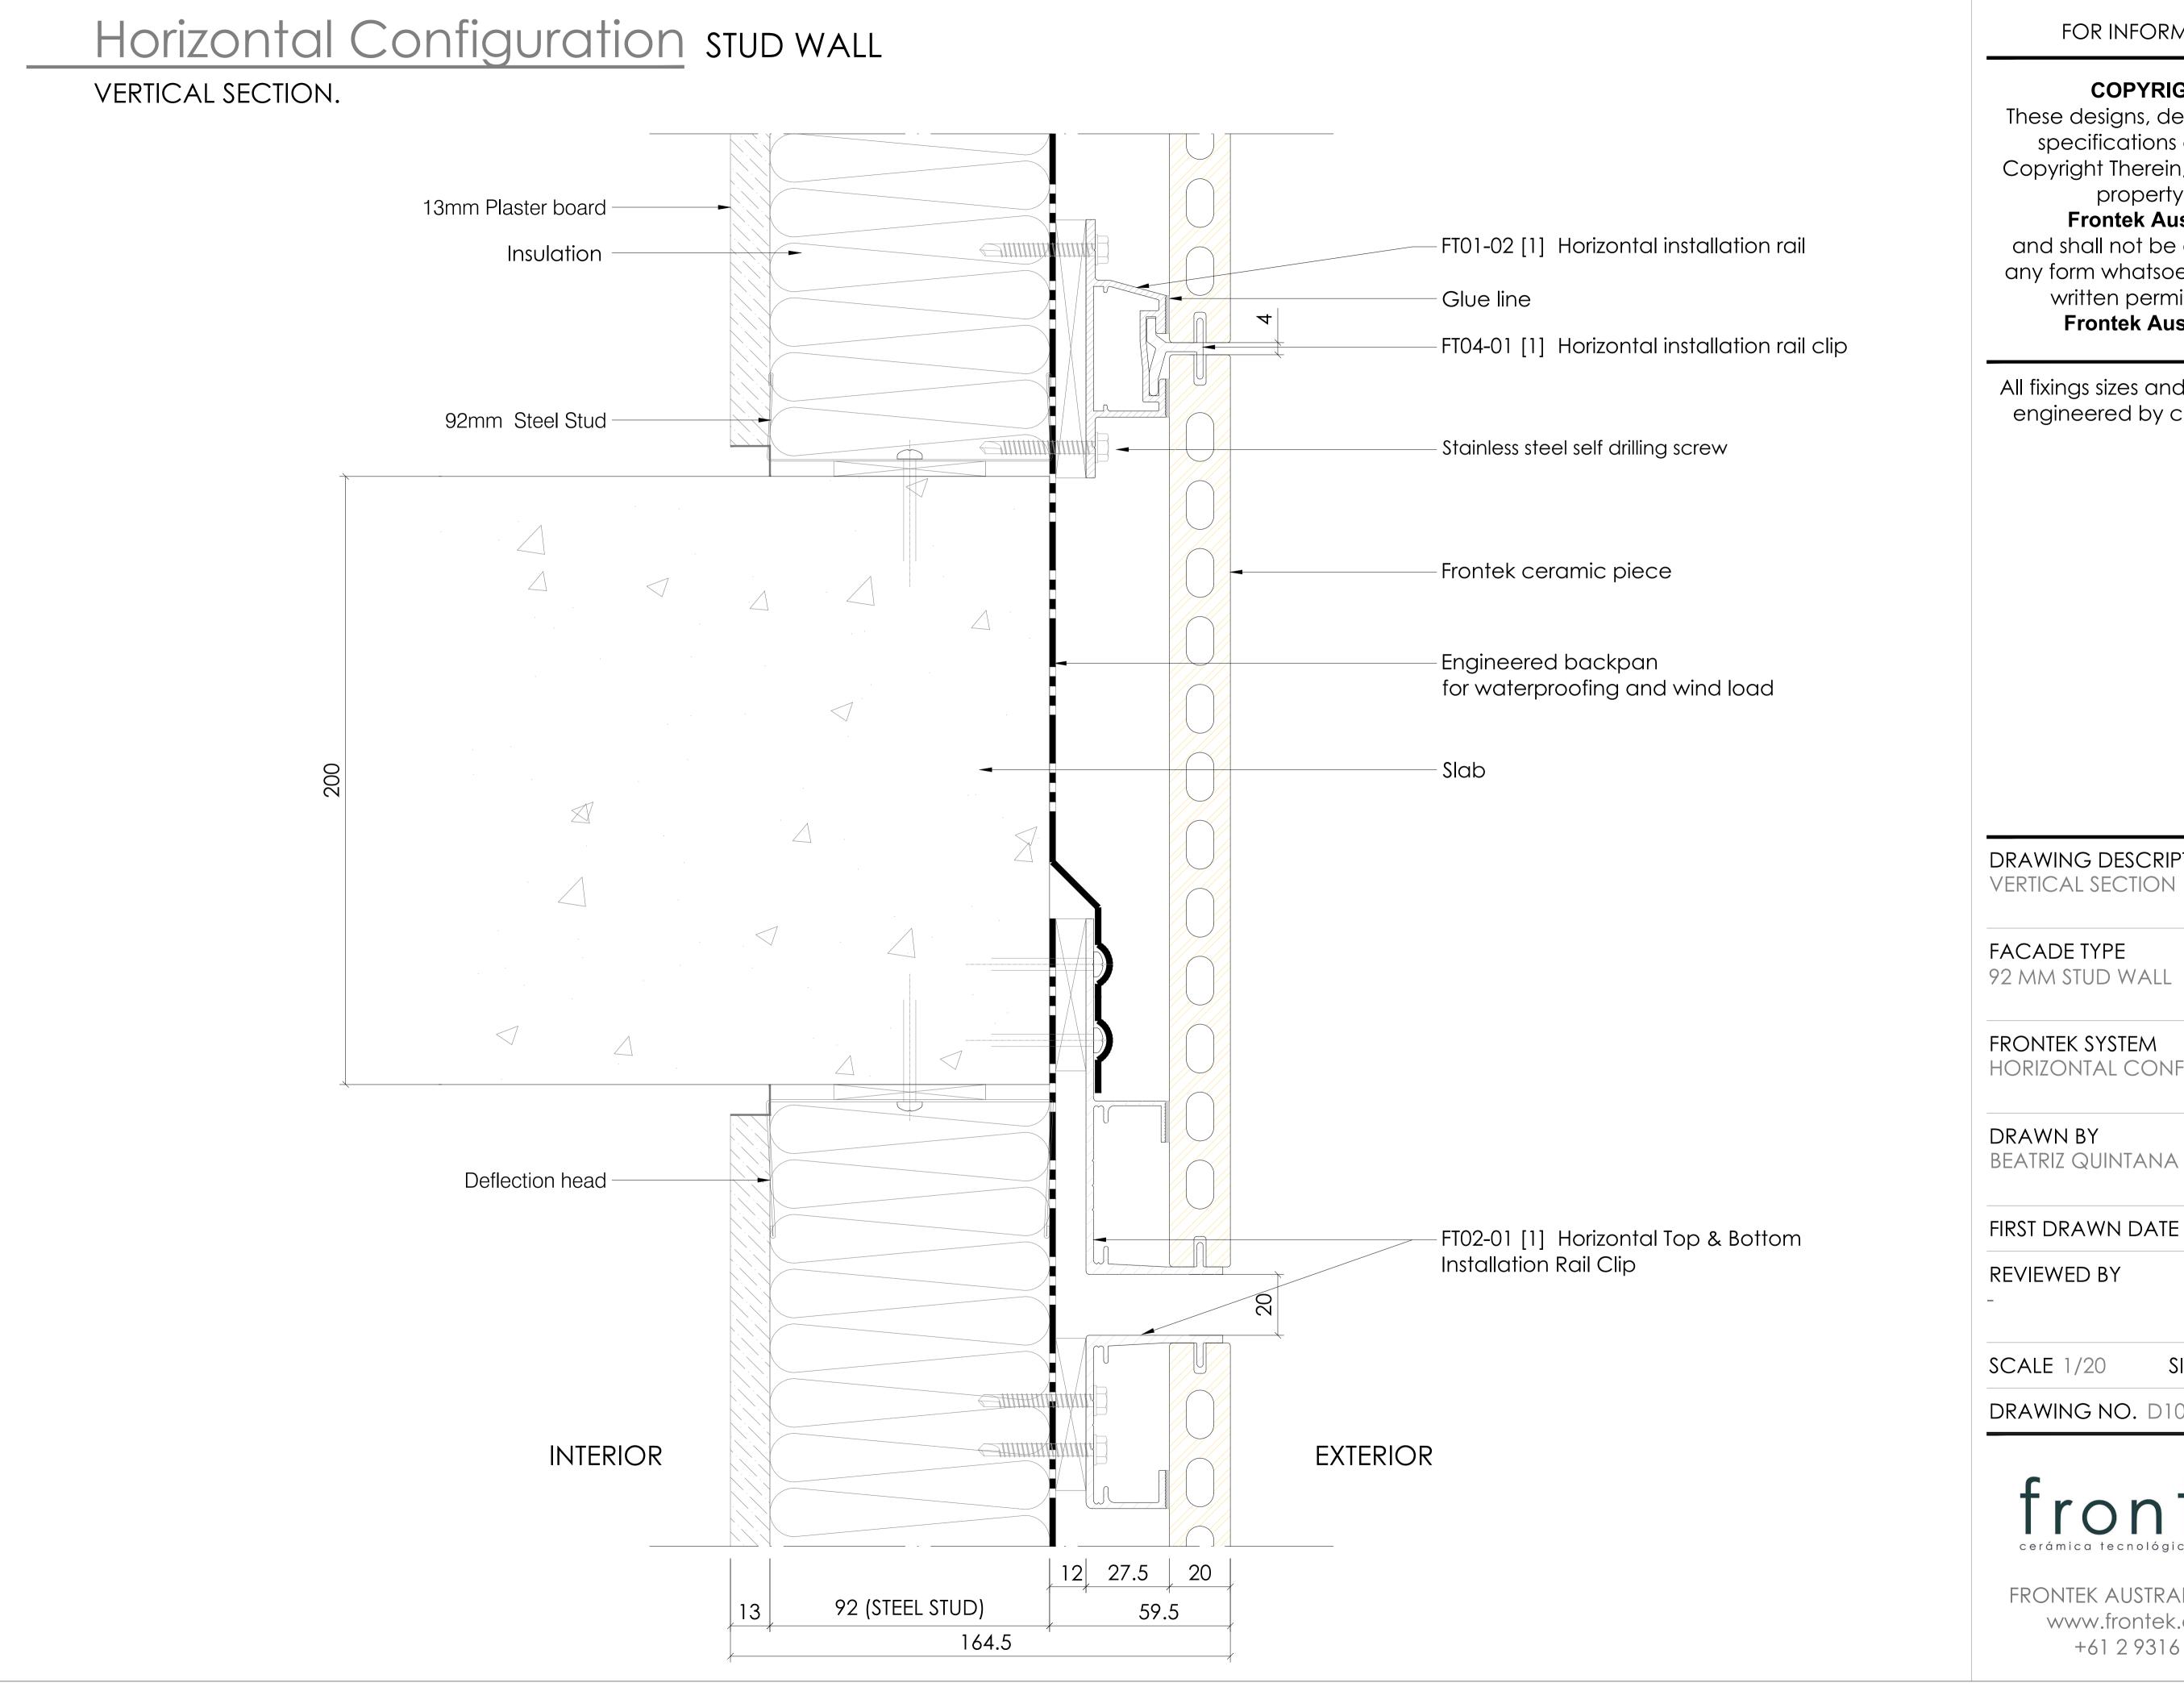

# DRAWING DESCRIPTION VERTICAL SECTION

FACADE TYPE
92 MM STUD WALL

# FRONTEK SYSTEM HORIZONTAL CONFIGURATION

DRAWN BY BEATRIZ QUINTANA

FIRST DRAWN DATE 16/05/2018

REVIEWED BY

SCALE 1/20 SIZE A3

DRAWING NO. D101

FOR INFORMATION