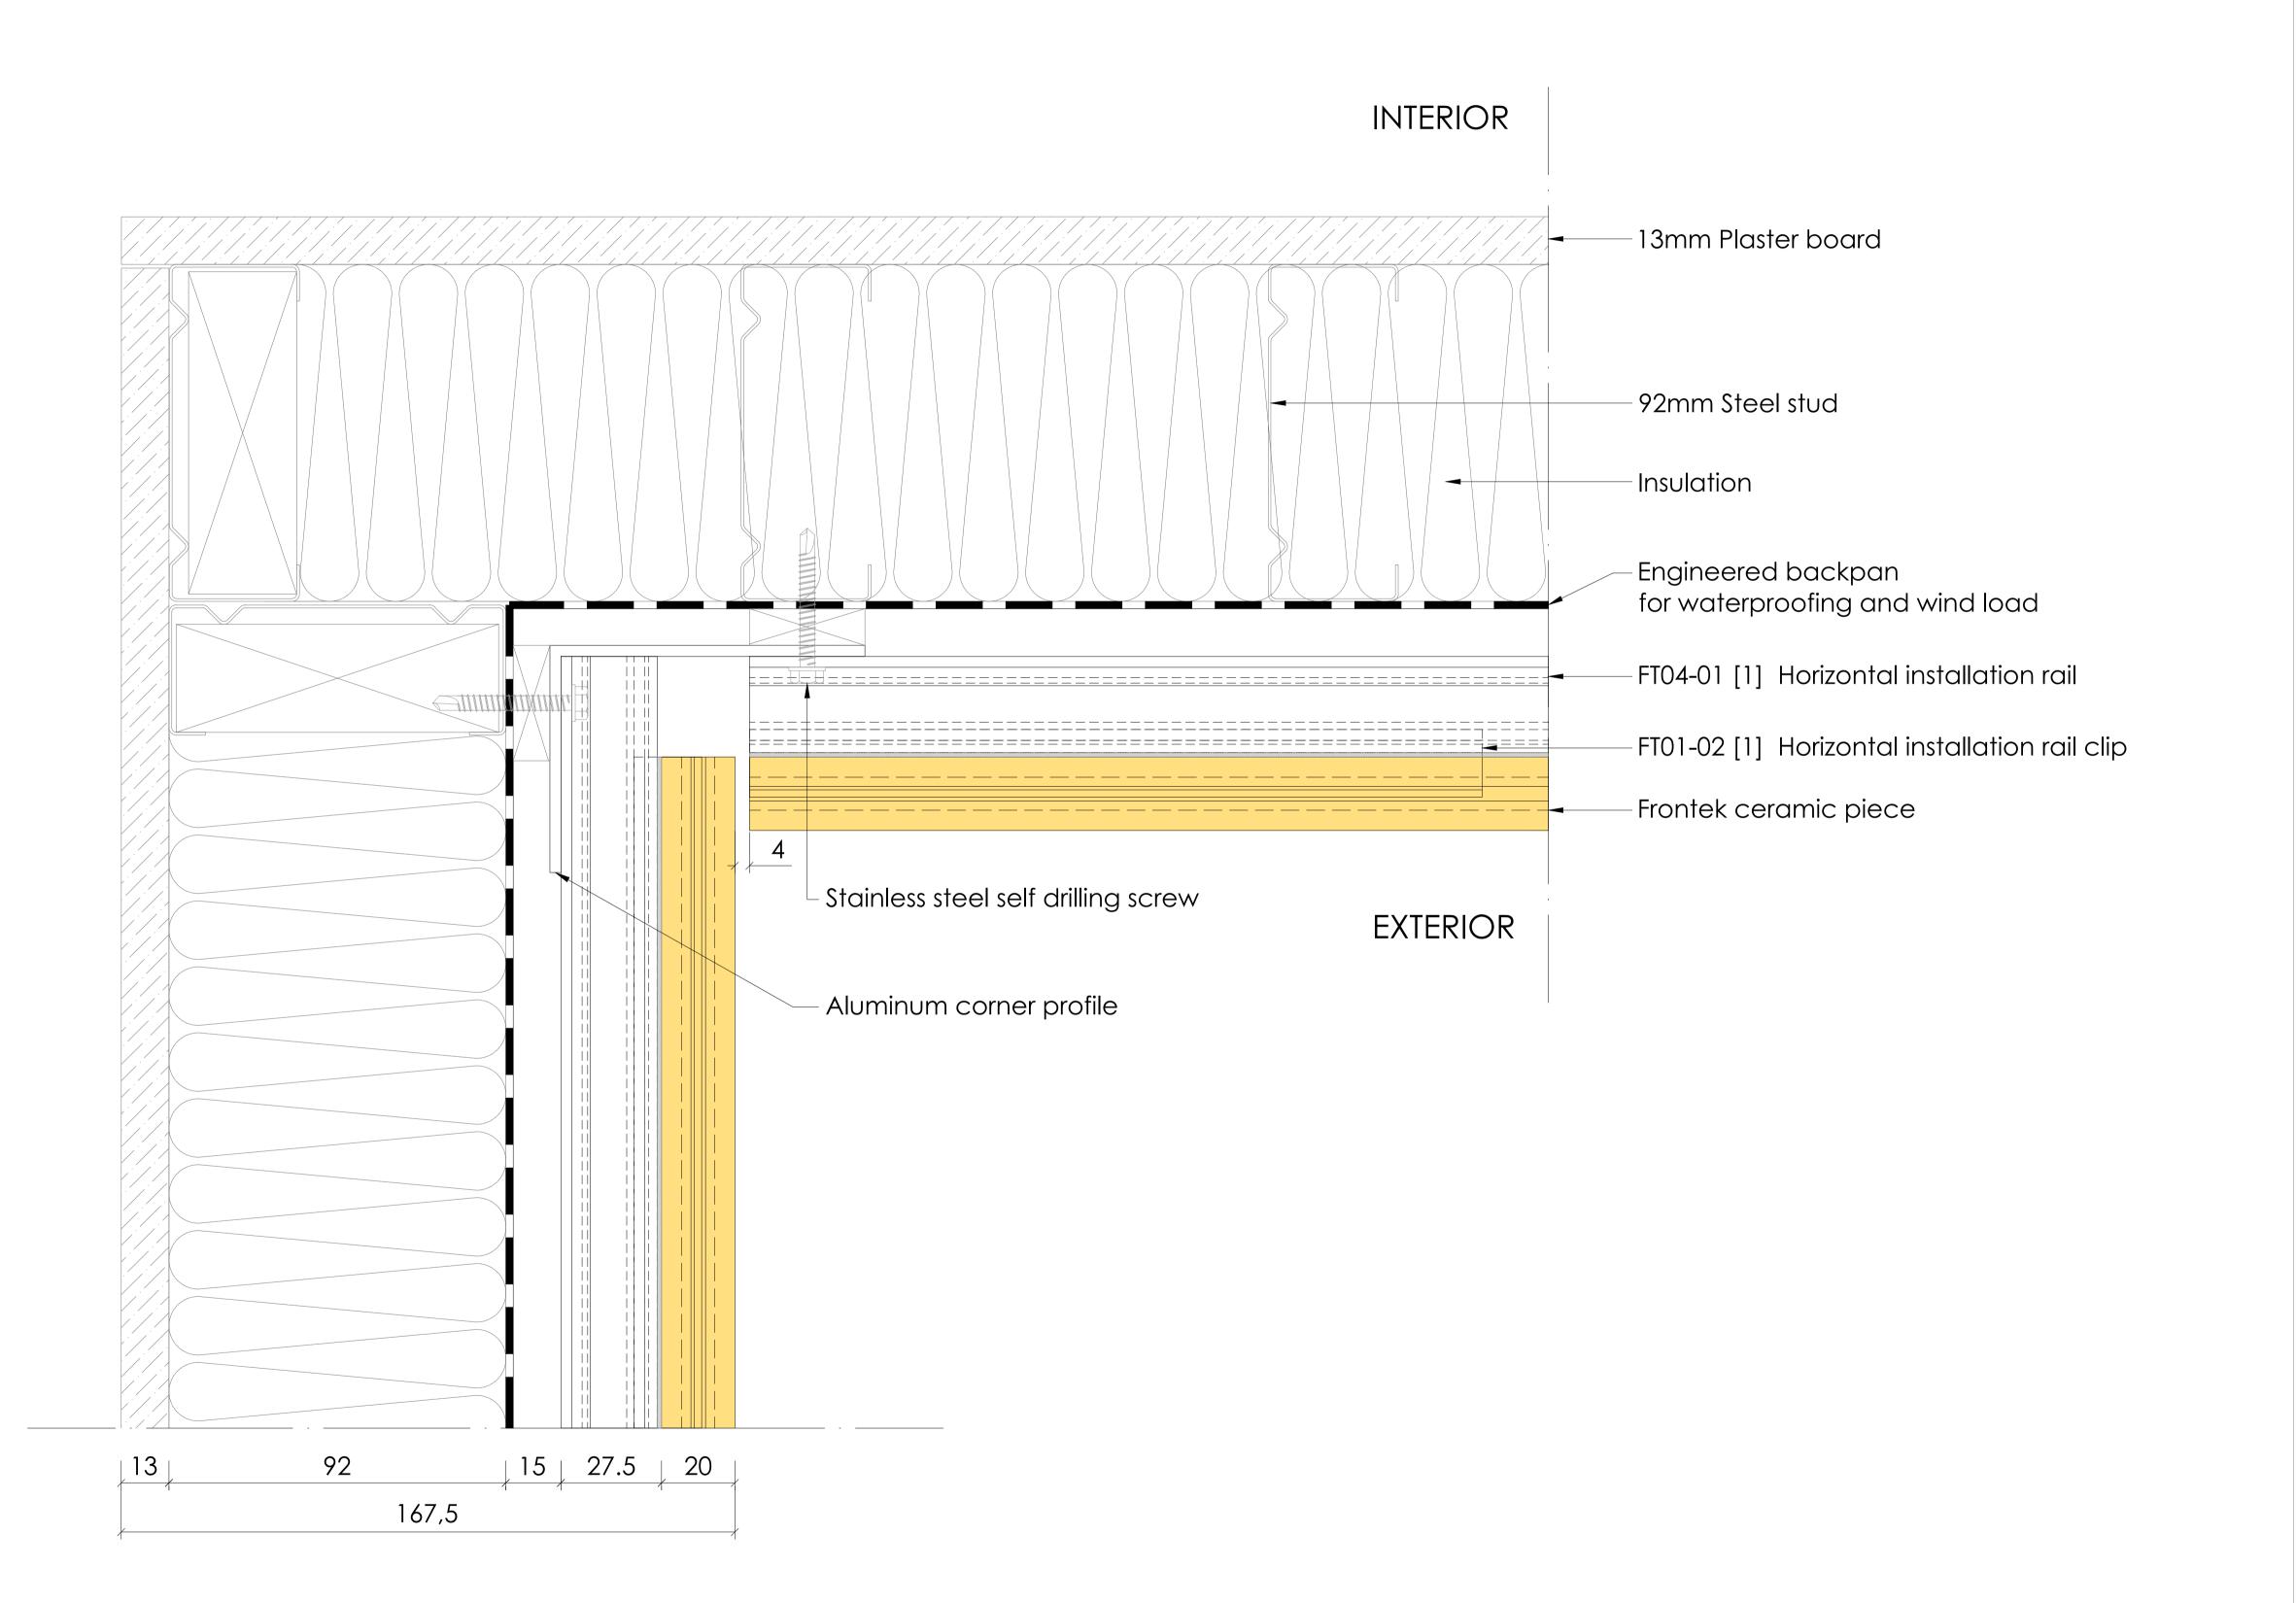

# DRAWN BY

BEATRIZ QUINTANA

FIRST DRAWN DATE 16/05/2018

REVIEWED BY

SCALE 1/20 SIZE A3

DRAWING NO. D105

HORIZONTAL SECTION. INTERIOR CORNER.