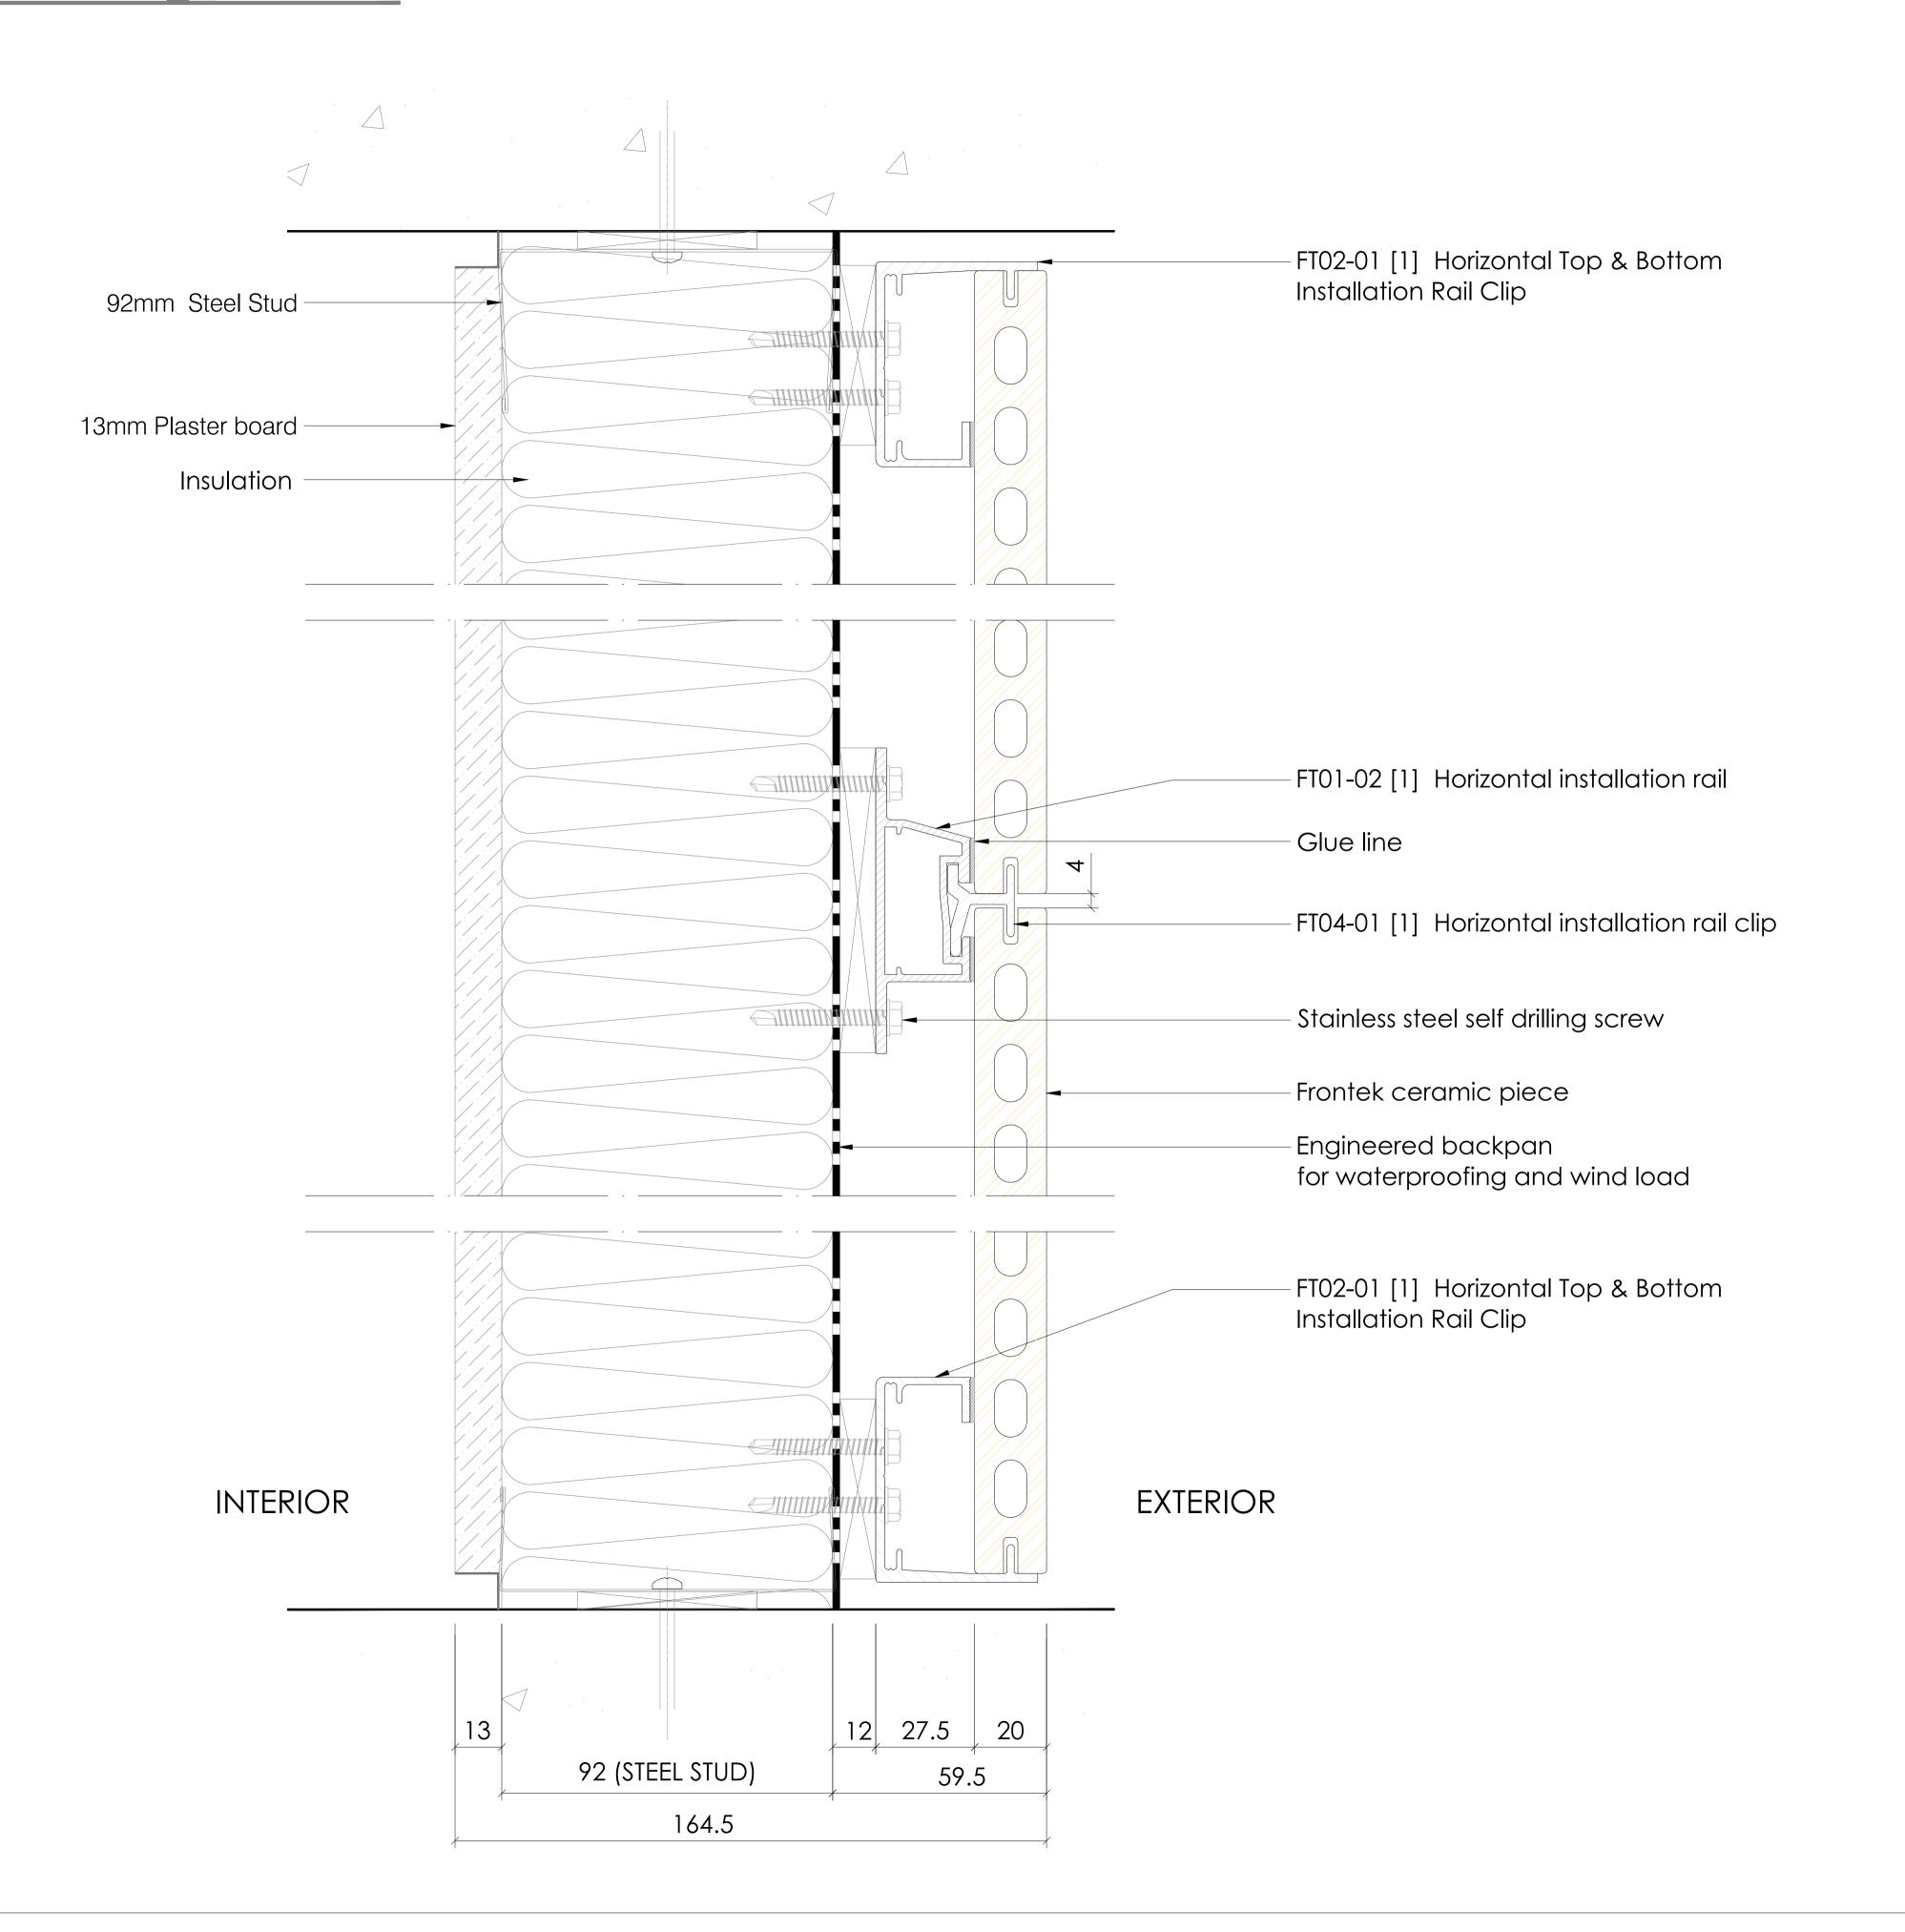

# ASSEMBLING PROCESS

1. WALL STUDS

3. ENGINEREED BACKPAN

2. WALL INSULATION

4. FRONTEK FT04-01 [1] HORIZONTAL INSTALLATION RAIL

# DRAWING DESCRIPTION

ASSEMBLING PROCESS

# FACADE TYPE

92 MM STUD WALL

# FRONTEK SYSTEM

HORIZONTAL CONFIGURATION

# ASSEMBLING PROCESS

5A. HORIZONTAL NET PATTERN
CONFIGURATION: FT01-02 [1] CLIPS AND GLUE
LINE

5B. HORIZONTAL BRICK PATTERN CONFIGURATION: FT01-02 [1] CLIPS AND GLUE LINE

6A. HORIZONTAL NET PATTERN CONFIGURATION

6B. HORIZONTAL BRICK PATTERN CONFIGURATION