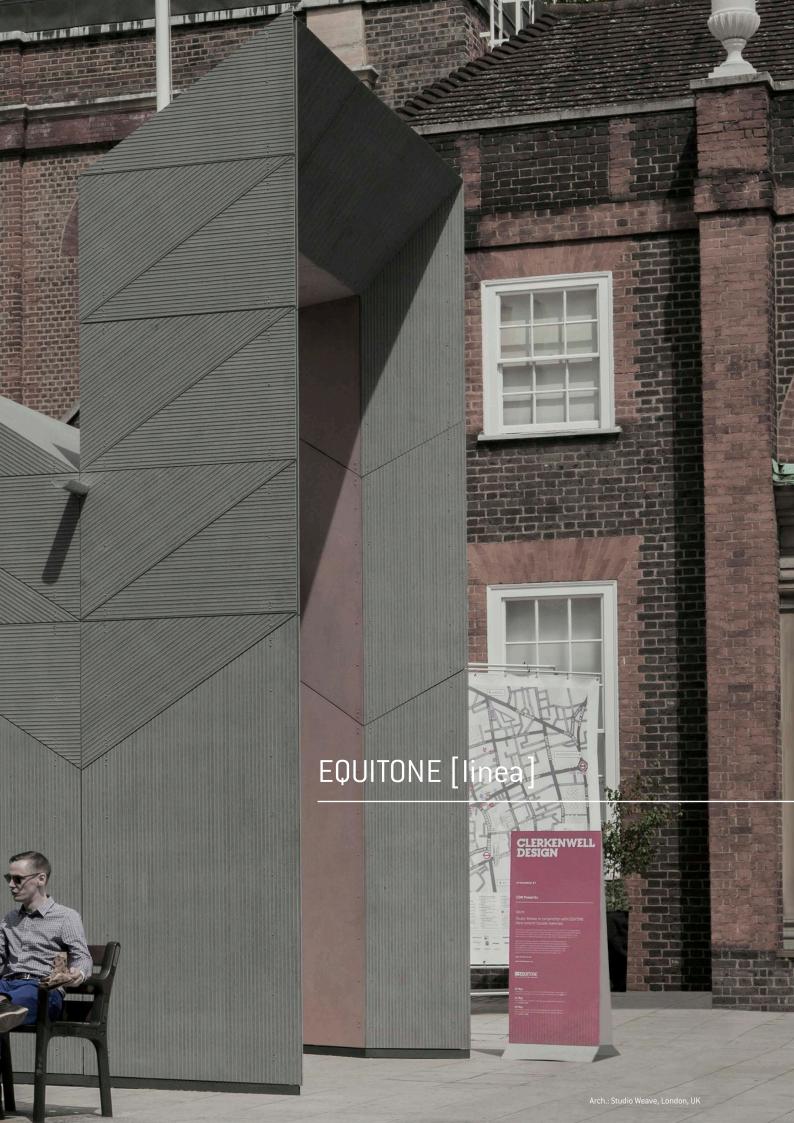

## **EQUITONE** [linea]

EQUITONE [linea] is a unique 3D shaped, through-coloured facade material that plays with light and shadow. EQUITONE [linea] displays a linear texture that highlights the raw inner texture of the core fibre cement material. Every moment of the day, the changing angle of the daylight gives the facade material a different aspect. The material comes in a large panel size and can be transformed into any size or shape in the workshop or on site. No matter what design options you explore, EQUITONE's through-coloured nature guarantees crisp, monolithic details.

Both visible and invisible fixing options exist for EQUITONE [linea].