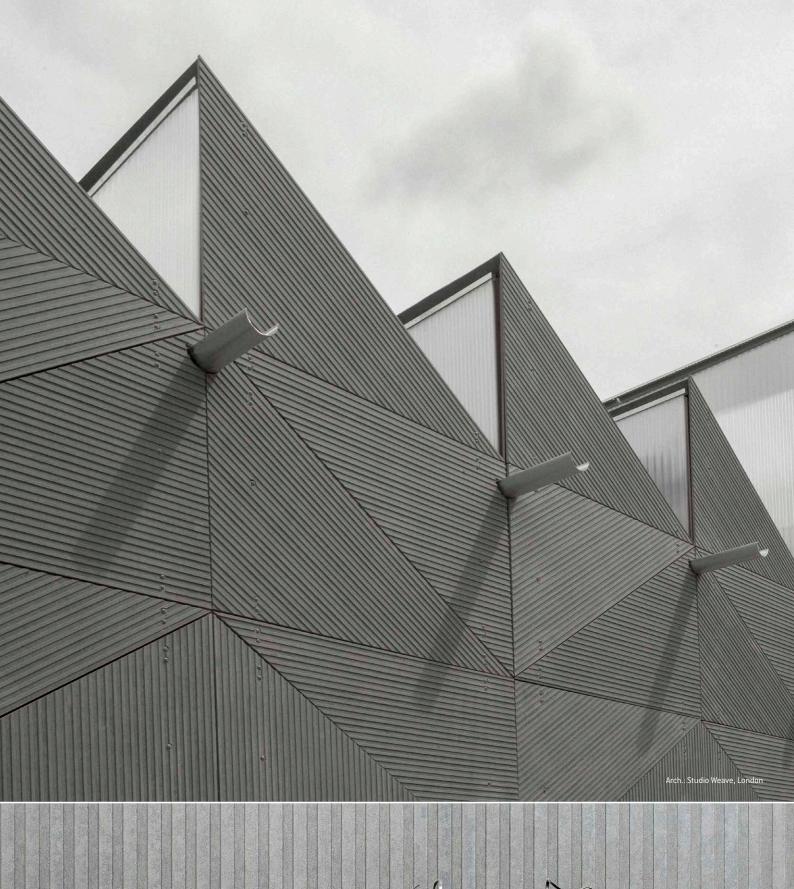

## **EQUITONE** [linea]

EQUITONE [linea] is a unique 3D shaped, through-coloured facade material that plays with light and shadow. EQUITONE [linea] displays a linear texture that highlights the raw inner texture of the core fibre cement material. Every moment of the day, the changing angle of the daylight gives the facade material a different aspect. The material comes in a large panel size and can be transformed into any size or shape in the workshop or on site. No matter what design options you explore, EQUITONE's through-coloured nature guarantees crisp, monolithic details.