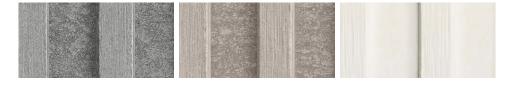

## **EQUITONE** [linea]

EQUITONE [linea] is a unique 3D shaped, through-coloured facade material that plays with light and shadow. EQUITONE [linea] displays a linear texture that highlights the raw inner texture of the core fibre cement material. Every moment of the day, the changing angle of the daylight gives the facade material a different aspect. The material comes in a large panel size and can be transformed into any size or shape in the workshop or on site. No matter what design options you explore, EQUITONE's through-coloured nature guarantees crisp, monolithic details.

Both visible and invisible fixing options exist for EQUITONE [linea].

## Available in 3 colours (See material sampler)



## Shadow effect:





The nature of things