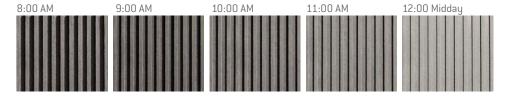

## **EQUITONE** [linea]

EQUITONE [linea] is a unique 3D shaped, through-coloured facade material that plays with light and shadow. EQUITONE [linea] displays a linear texture that highlights the raw inner texture of the core fibre cement material. Every moment of the day, the changing angle of the daylight gives the facade material a different aspect. The material comes in a large panel size and can be transformed into any size or shape in the workshop or on site. No matter what design options you explore, EQUITONE's through-coloured nature guarantees crisp, monolithic details.

## Shadow effect:

The nature of things