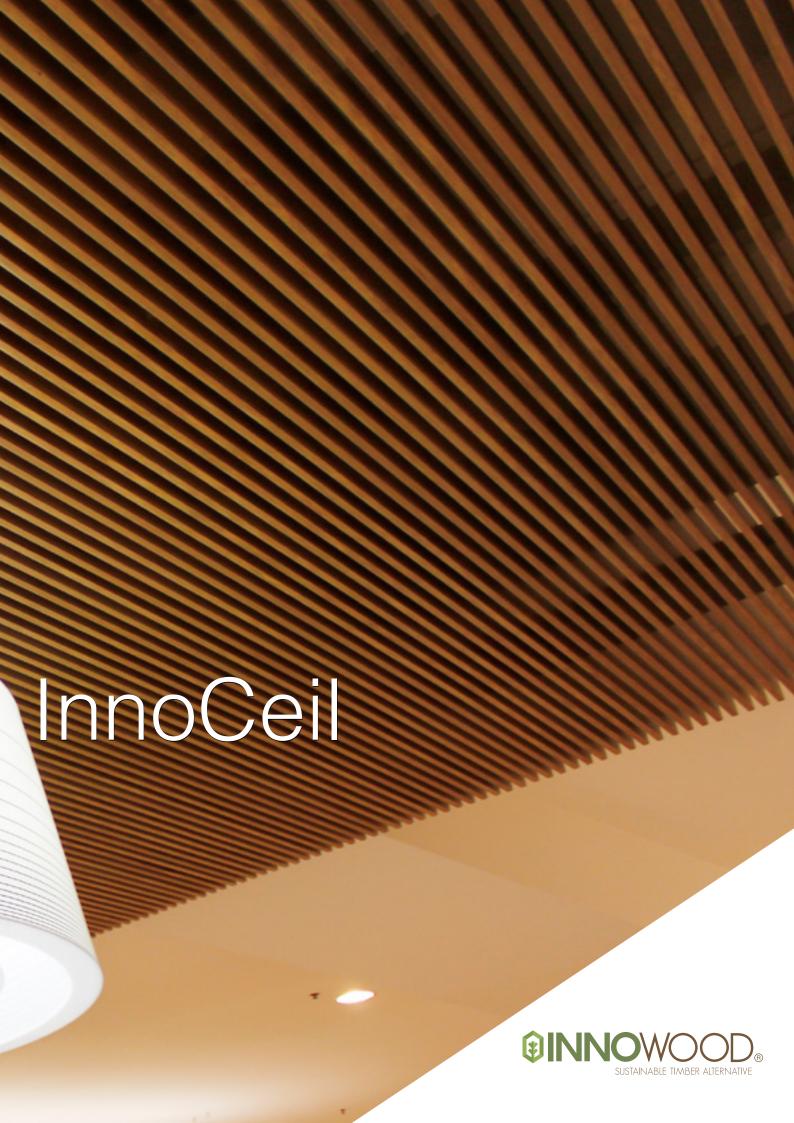

# InnoCeil

INNOWOOD ceiling systems offer the ideal ceiling solution for any commercial or residential application. Not only do they create instant sophistication as an architectural feature, but they also have a high acoustic performance rating for the ultimate sound quality and external noise reduction capabilities.

# slatted ceiling system

Slatted ceiling systems produce clean straight slat lines from solid profiles with coverage as small as 16mm and spacing to suit any design.

suspended grid
Secured at a set pitch, the lightweight suspended grid
system is perfect for areas where loads are critical.