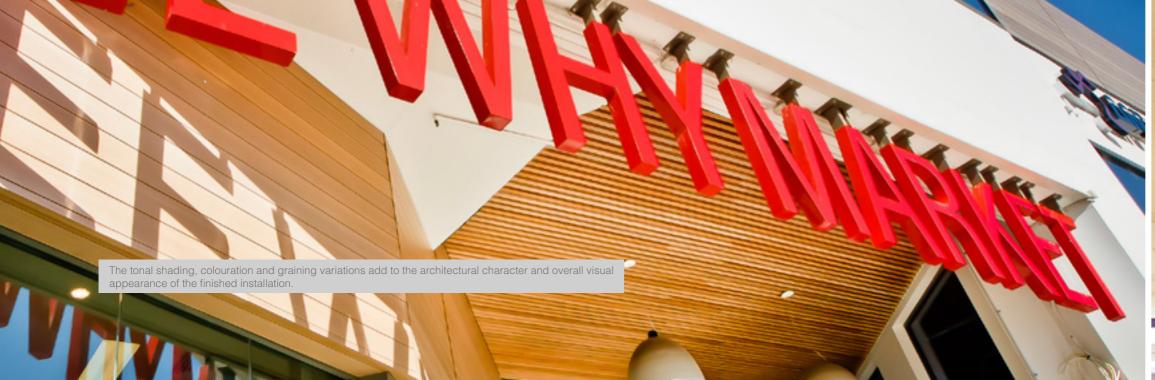

# InnoCeil

INNOWOOD ceiling systems offer the ideal ceiling solution for any commercial or residential application. Not only do they create instant sophistication as an architectural feature, but they also have a high acoustic performance rating for the ultimate sound quality and external noise reduction capabilities.

# slatted ceiling system

Slatted ceiling systems produce clean straight slat lines from solid profiles with coverage as small as 16mm and spacing to suit any design.

suspended grid
Secured at a set pitch, the lightweight suspended grid
system is perfect for areas where loads are critical.