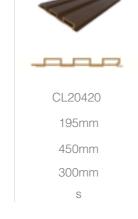

## shiplap

Based on a traditional tongue and groove design, shiplap ceiling systems create a clean finish without any visible fixings.

profile

section

code

coverage

internal span\*

soffit span\*

system

<sup>\*</sup> Guide only, span based on non reinforced section and is dependent on region and wind load.