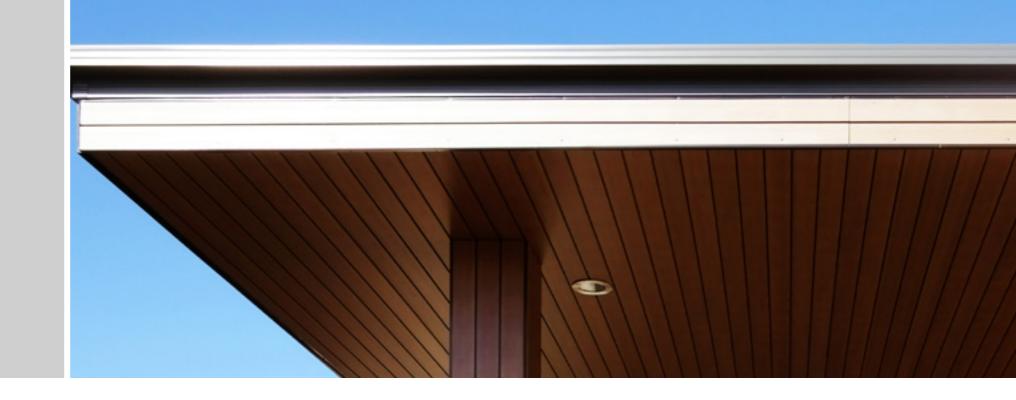

## shiplap

Based on a traditional tongue and groove design, shiplap ceiling systems create a clean finish without any visible fixings.

profile

section

code

coverage

internal span\*

soffit span\*