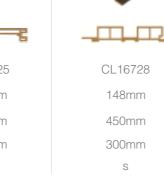

## shiplap

Based on a traditional tongue and groove design, shiplap ceiling systems create a clean finish without any visible fixings.

profile

section

code

coverage

internal span\*

soffit span\*

system

<sup>\*</sup> Guide only, span based on non reinforced section and is dependent on region and wind load.