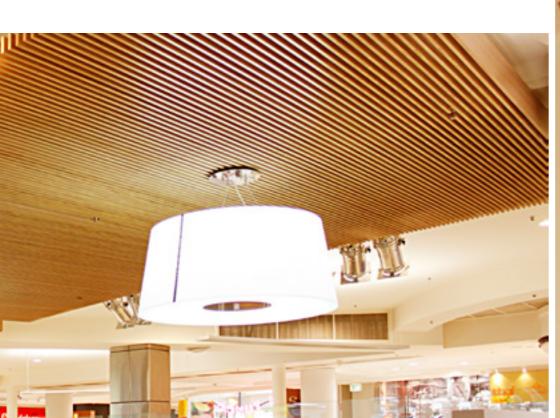

# InnoCeil

INNOWOOD ceiling systems offer the ideal ceiling solution for any commercial or residential application. Not only do they create instant sophistication as an architectural feature, but they also have a high acoustic performance rating for the ultimate sound quality and external noise reduction capabilities.

# slatted ceiling system

Slatted ceiling systems produce clean straight slat lines from solid profiles with coverage as small as 16mm and spacing to suit any design.

suspended grid
Secured at a set pitch, the lightweight suspended grid
system is perfect for areas where loads are critical.