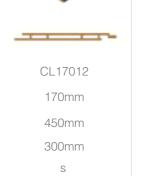

# slatted ceiling system

Slatted ceiling systems produce clean straight slat lines from solid profiles with coverage as small as 16mm and spacing to suit any design.

suspended grid
Secured at a set pitch, the lightweight suspended grid
system is perfect for areas where loads are critical.