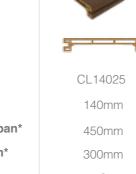

## shiplap

Based on a traditional tongue and groove design, shiplap ceiling systems create a clean finish without any visible fixings.

profile

section

code

coverage

internal span\*

soffit span\*

system

<sup>\*</sup> Guide only, span based on non reinforced section and is dependent on region and wind load.