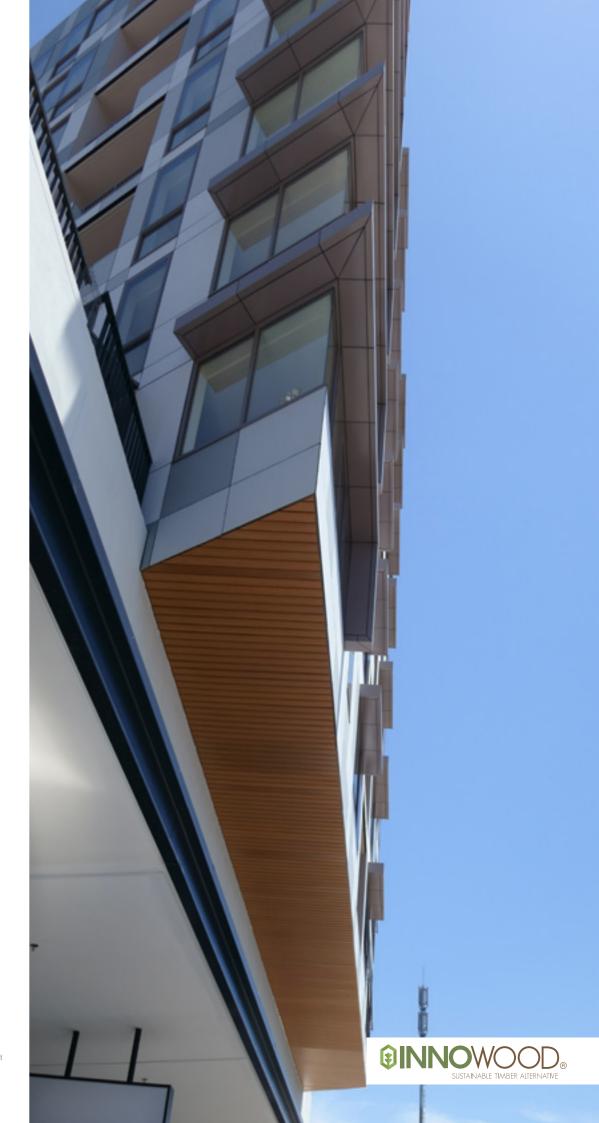

# InnoCeil

INNOWOOD ceiling systems offer the ideal ceiling solution for any commercial or residential application. Not only do they create instant sophistication as an architectural feature, but they also have a high acoustic performance rating for the ultimate sound quality and external noise reduction capabilities.

# slatted ceiling system

Slatted ceiling systems produce clean straight slat lines from solid profiles with coverage as small as 16mm and spacing to suit any design.

suspended grid
Secured at a set pitch, the lightweight suspended grid
system is perfect for areas where loads are critical.