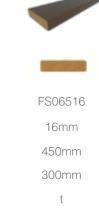

# slatted ceiling system

Slatted ceiling systems produce clean straight slat lines from solid profiles with coverage as small as 16mm and spacing to suit any design.

suspended grid
Secured at a set pitch, the lightweight suspended grid
system is perfect for areas where loads are critical.

(0,000,000)

FS09028 28mm 450mm 300mm

FS02050 20mm 450mm 300mm

g

FS03070 30mm 450mm 300mm g

FS03070B 30mm 450mm 300mm g

iron bark

spotted gum