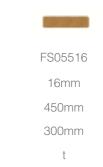

# slatted ceiling system

Slatted ceiling systems produce clean straight slat lines from solid profiles with coverage as small as 16mm and spacing to suit any design.

suspended grid
Secured at a set pitch, the lightweight suspended grid
system is perfect for areas where loads are critical.