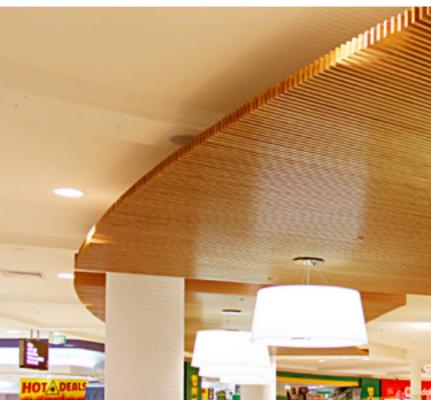

# InnoCeil

INNOWOOD ceiling systems offer the ideal ceiling solution for any commercial or residential application. Not only do they create instant sophistication as an architectural feature, but they also have a high acoustic performance rating for the ultimate sound quality and external noise reduction capabilities.

# slatted ceiling system

Slatted ceiling systems produce clean straight slat lines from solid profiles with coverage as small as 16mm and spacing to suit any design.

suspended grid
Secured at a set pitch, the lightweight suspended grid
system is perfect for areas where loads are critical.