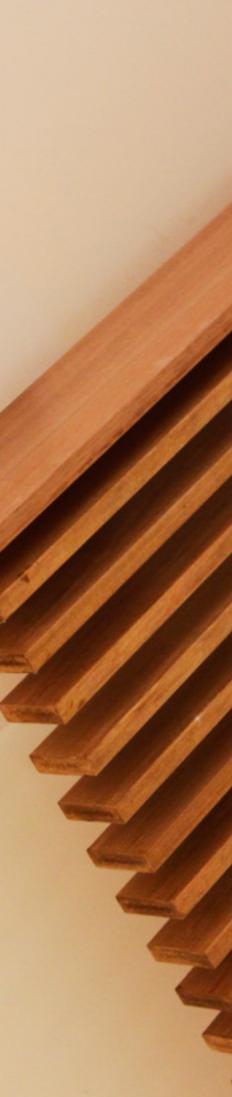

# slatted ceiling system

Slatted ceiling systems produce clean straight slat lines from solid profiles with coverage as small as 16mm and spacing to suit any design.

suspended grid
Secured at a set pitch, the lightweight suspended grid
system is perfect for areas where loads are critical.