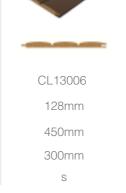

# concealed clip

Concealed stainless steel connectors are an easy to install fixing option that achieves an aesthetically pleasing and consistent shadow line.